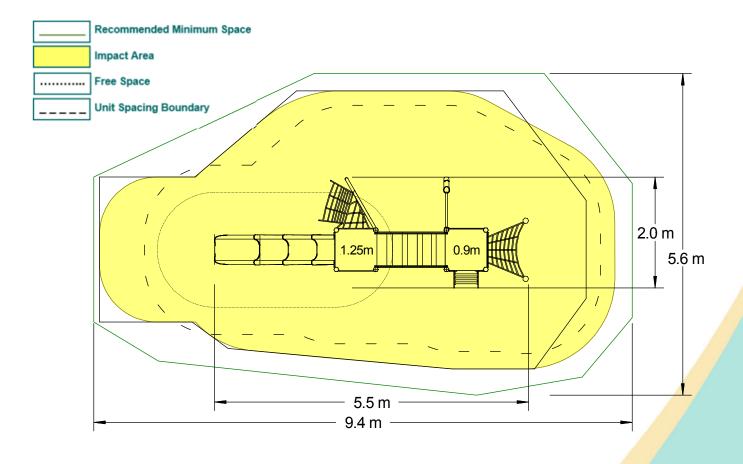

| Technical Information                                        |                        |                              |
|--------------------------------------------------------------|------------------------|------------------------------|
| <b>Equipment Dimensions</b>                                  |                        |                              |
| Length / Width / Height                                      | 5.5m x 2.0m x 2.6m     |                              |
| Surfacing and Area Required                                  |                        |                              |
| Recommended Minimum Space L/W/H                              | 9.2m x 5.7m x 3.9m     |                              |
| Max Gradient of Ground                                       | 1 in 50                |                              |
| Free Height of Fall                                          | 1.25m                  |                              |
| Impact Area                                                  | 34.21m <sup>2</sup>    |                              |
| Synthetic Area (i.e. EPDM / Wet Pour / Synthetic Grass etc.) | 32.82m²                |                              |
| Loosefill at 250mm<br>(i.e. Bark / Cushionfall / Sand)       | 11m³                   |                              |
| GrassLok Tiles                                               | 44m <sup>2</sup>       |                              |
| Installation Information                                     | Steel Ground Fixed     | Surface Fixed (if different) |
| Installation Time                                            | 2 Person(s) 12 Hour(s) |                              |
| Overall Weight                                               | 331kg                  |                              |
| Heaviest Part                                                | 27kg                   |                              |
| Largest Part                                                 | 2.4m x 0.5m x 0.5m     |                              |
| Longest Part                                                 | 2.4m                   |                              |
| Concrete Required                                            | 0.8m³                  |                              |
| Certified to EN 1176                                         |                        |                              |