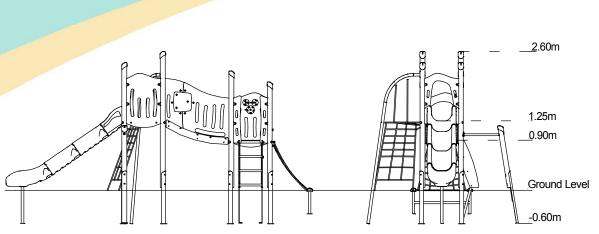

| Technical Information                                        |                        |                              |
|--------------------------------------------------------------|------------------------|------------------------------|
| <b>Equipment Dimensions</b>                                  |                        |                              |
| Length / Width / Height                                      | 5.5m x 2.0m x 2.6m     |                              |
| Surfacing and Area Required                                  |                        |                              |
| Recommended Minimum Space L/W/H                              | 9.2m x 5.7m x 3.9m     |                              |
| Max Gradient of Ground                                       | 1 in 50                |                              |
| Free Height of Fall                                          | 1.25m                  |                              |
| Impact Area                                                  | 34.21m <sup>2</sup>    |                              |
| Synthetic Area (i.e. EPDM / Wet Pour / Synthetic Grass etc.) | 32.82m²                |                              |
| Loosefill at 250mm<br>(i.e. Bark / Cushionfall / Sand)       | 11m³                   |                              |
| GrassLok Tiles                                               | 44m <sup>2</sup>       |                              |
| Installation Information                                     | Steel Ground Fixed     | Surface Fixed (if different) |
| Installation Time                                            | 2 Person(s) 12 Hour(s) |                              |
| Overall Weight                                               | 331kg                  |                              |
| Heaviest Part                                                | 27kg                   |                              |
| Largest Part                                                 | 2.4m x 0.5m x 0.5m     |                              |
| Longest Part                                                 | 2.4m                   |                              |
| Concrete Required                                            | 0.8m³                  |                              |
| Certified to EN 1176                                         |                        |                              |