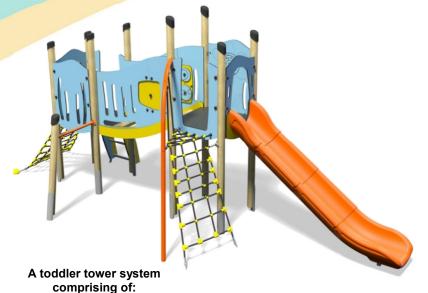

## **Little Hamlets – Fernhill Plus**

Option A-\_ight Blue/Yellow (Shown) Option B-Purple/Yellow

> Option C-Green

- Square Tower (0.9m)
- Square Tower (1.25m)
- Slide (1.25m)
- Ladder (0.9m)
- Scramble Net (0.9m)
- Arched Net Climber (1.25m)
- Inclined Bridge
- Swing Bar
- Adding Wheel Play Panel
- Animal Home Trail Play Panel