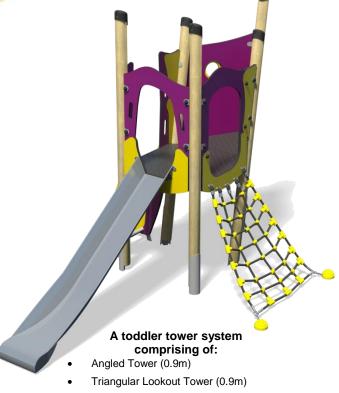

**Little Hamlets – Eccup Plus** 

- Slide (0.9m)
- Scramble Net (0.9m)
- Ladder (0.9m)

Option B-Purple/Yellow (Shown)

Option C-Green

| Code – LTH/ECC/*2                |  |  |
|----------------------------------|--|--|
| Age                              |  |  |
| 2-5 years                        |  |  |
| Materials                        |  |  |
| Laminated Timber                 |  |  |
| Compact Grade Laminate (CGL)     |  |  |
| Galvanised or Painted Mild Steel |  |  |
| Nylon Steel Cored Rope           |  |  |
| Stainless Steel Slide            |  |  |
| Stainless Steel                  |  |  |
| Various Plastic Mouldings        |  |  |
|                                  |  |  |