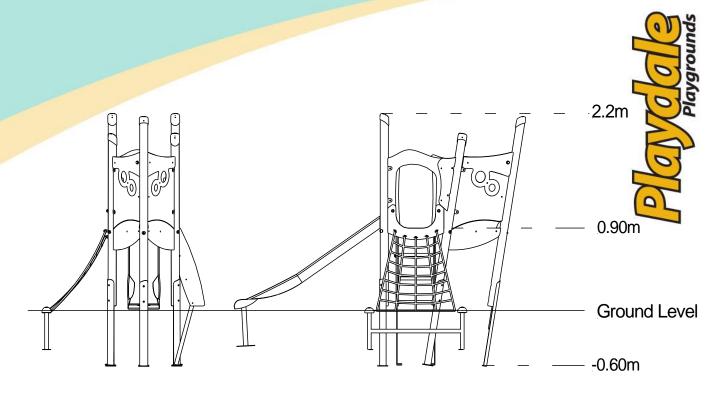

| Technical Information                                       |                       |                              |
|-------------------------------------------------------------|-----------------------|------------------------------|
| Equipment Dimensions                                        |                       |                              |
| Length / Width / Height                                     | 3.2m x 1.8m x 2.2m    |                              |
| Surfacing and Area Required                                 |                       |                              |
| Recommended Minimum Space L/W/H                             | 6.7m x 5.6m x 3.4m    |                              |
| Max Gradient of Ground                                      | 1 in 50               |                              |
| Free Height of Fall                                         | 0.9                   |                              |
| Impact Area                                                 | 19.40m <sup>2</sup>   |                              |
| Synthetic Area (i.e. EPDM / Wetpour / Synthetic Grass etc.) | 17.56m <sup>2</sup>   |                              |
| Loosefill at 250mm                                          | 8m³                   |                              |
| (i.e. Bark / Cushionfall / Sand)  1m x 1m Grassmats         | 25m <sup>2</sup>      |                              |
| Installation Information                                    | Steel Ground Fixed    | Surface Fixed (if different) |
| Installation Time                                           | 2 Person(s) 8 Hour(s) |                              |
| Overall Weight                                              | 181kg                 |                              |
| Heaviest Part                                               | 16kg                  |                              |
| Largest Part                                                | 1.9m x 0.4m x 0.2m    |                              |
| Longest Part                                                | 1.9m                  |                              |
| Concrete Required                                           | 0.6m³                 |                              |
| Certified to EN 1176                                        |                       |                              |