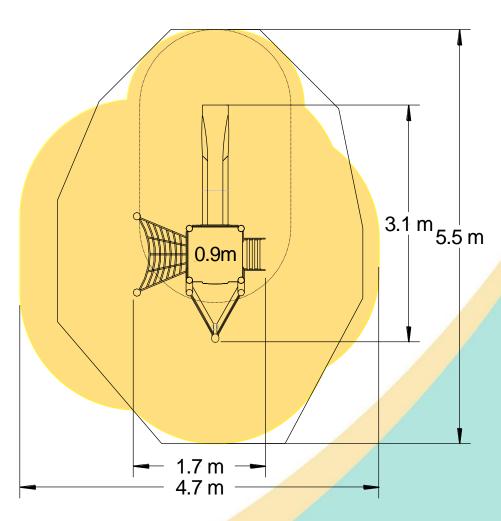

| Technical Information                                       |                       |                              |
|-------------------------------------------------------------|-----------------------|------------------------------|
| Equipment Dimensions                                        |                       |                              |
| Length / Width / Height                                     | 3.2m x 1.8m x 2.2m    |                              |
| Surfacing and Area Required                                 |                       |                              |
| Recommended Minimum Space L/W/H                             | 6.7m x 5.6m x 3.4m    |                              |
| Max Gradient of Ground                                      | 1 in 50               |                              |
| Free Height of Fall                                         | 0.9                   |                              |
| Impact Area                                                 | 19.40m <sup>2</sup>   |                              |
| Synthetic Area (i.e. EPDM / Wetpour / Synthetic Grass etc.) | 17.56m <sup>2</sup>   |                              |
| Loosefill at 250mm                                          | 8m³                   |                              |
| (i.e. Bark / Cushionfall / Sand)  1m x 1m Grassmats         | 25m <sup>2</sup>      |                              |
| Installation Information                                    | Steel Ground Fixed    | Surface Fixed (if different) |
| Installation Time                                           | 2 Person(s) 8 Hour(s) |                              |
| Overall Weight                                              | 181kg                 |                              |
| Heaviest Part                                               | 16kg                  |                              |
| Largest Part                                                | 1.9m x 0.4m x 0.2m    |                              |
| Longest Part                                                | 1.9m                  |                              |
| Concrete Required                                           | 0.6m³                 |                              |
| Certified to EN 1176                                        |                       |                              |