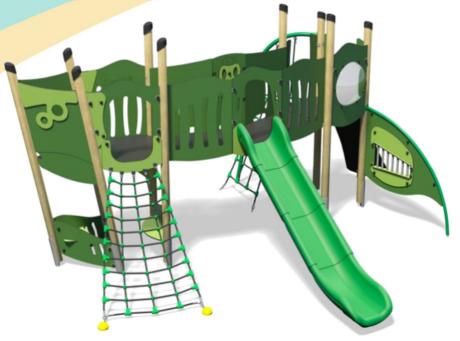

## A toddler tower system comprising of:

- Square Tower (1.25m)
- Angled Tower (1.25m)
- Triangular Lookout Tower (1.25m)
- Slide (1.25m)
- Ramp Climber (1.25m)
- **Bubble Play Panel**
- Animal Home Trail Play Panel
- Musical Play Panel
- Scramble Net (1.25m)
- Arched Net Climber (1.25m)
- Curved Bridge
- Playhouse

## Materials

**Laminated Timber** 

Compact Grade Laminate (CGL) Galvanised or Painted Mild Steel

Nylon Steel Cored Rope LLDPE Slide

Stainless Steel Various Plastic Mouldings

| Technical Information                                        |                        |                              |
|--------------------------------------------------------------|------------------------|------------------------------|
| Equipment Dimensions                                         |                        |                              |
| Length / Width / Height                                      | 4.8m x 3.9m x 2.6m     |                              |
| Surfacing and Area Required                                  |                        |                              |
| Recommended Minimum Space L/W/H                              | 8.3m x 7.9m x 3.9m     |                              |
| Max Gradient of Ground                                       | 1 in 50                |                              |
| Free Height of Fall                                          | 1.25m                  |                              |
| Impact Area                                                  | 38.69m <sup>2</sup>    |                              |
| Synthetic Area (i.e. EPDM / Wet Pour / Synthetic Grass etc.) | 36.67m <sup>2</sup>    |                              |
| Loosefill at 250mm<br>(i.e. Bark / Cushionfall / Sand)       | 13m³                   |                              |
| GrassLok Tiles                                               | 52m <sup>2</sup>       |                              |
| Installation Information                                     | Steel Ground Fixed     | Surface Fixed (if different) |
| Installation Time                                            | 2 Person(s) 18 Hour(s) |                              |
| Overall Weight                                               | 418kg                  |                              |
| Heaviest Part                                                | 30kg                   |                              |
| Largest Part                                                 | 2.4m x 0.5m x 0.5m     |                              |
| Longest Part                                                 | 2.4m                   |                              |
| Concrete Required                                            | 1.0m <sup>3</sup>      |                              |
| Certified to EN 1176                                         |                        |                              |