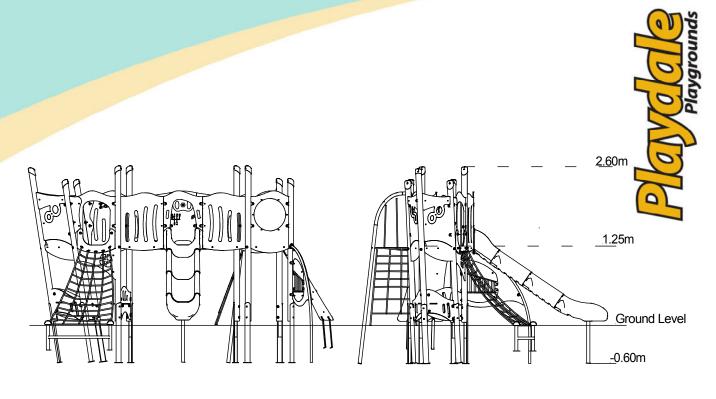

## Materials

**Laminated Timber** 

Compact Grade Laminate (CGL) Galvanised or Painted Mild Steel

Nylon Steel Cored Rope LLDPE Slide

Stainless Steel Various Plastic Mouldings

| Technical Information                                        |                        |                              |
|--------------------------------------------------------------|------------------------|------------------------------|
| Equipment Dimensions                                         |                        |                              |
| Length / Width / Height                                      | 4.8m x 3.9m x 2.6m     |                              |
| Surfacing and Area Required                                  |                        |                              |
| Recommended Minimum Space L/W/H                              | 8.3m x 7.9m x 3.9m     |                              |
| Max Gradient of Ground                                       | 1 in 50                |                              |
| Free Height of Fall                                          | 1.25m                  |                              |
| Impact Area                                                  | 38.69m <sup>2</sup>    |                              |
| Synthetic Area (i.e. EPDM / Wet Pour / Synthetic Grass etc.) | 36.67m <sup>2</sup>    |                              |
| Loosefill at 250mm<br>(i.e. Bark / Cushionfall / Sand)       | 13m³                   |                              |
| GrassLok Tiles                                               | 52m <sup>2</sup>       |                              |
| Installation Information                                     | Steel Ground Fixed     | Surface Fixed (if different) |
| Installation Time                                            | 2 Person(s) 18 Hour(s) |                              |
| Overall Weight                                               | 418kg                  |                              |
| Heaviest Part                                                | 30kg                   |                              |
| Largest Part                                                 | 2.4m x 0.5m x 0.5m     |                              |
| Longest Part                                                 | 2.4m                   |                              |
| Concrete Required                                            | 1.0m <sup>3</sup>      |                              |
| Certified to EN 1176                                         |                        |                              |