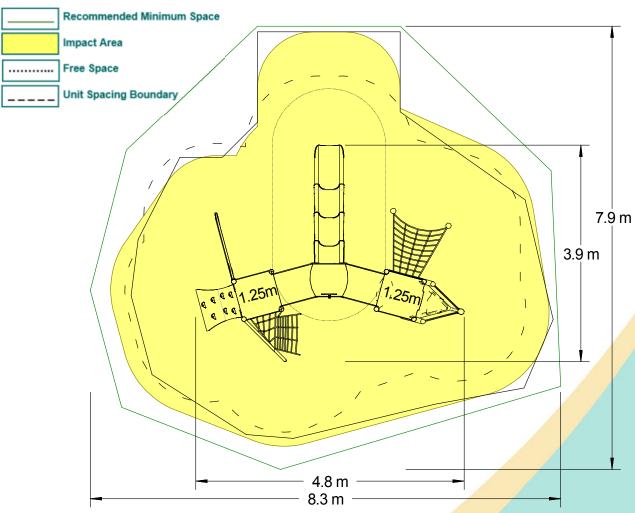

## Materials

**Laminated Timber** 

Compact Grade Laminate (CGL) Galvanised or Painted Mild Steel

Nylon Steel Cored Rope LLDPE Slide

Stainless Steel Various Plastic Mouldings

| Technical Information                                        |                        |                              |
|--------------------------------------------------------------|------------------------|------------------------------|
| Equipment Dimensions                                         |                        |                              |
| Length / Width / Height                                      | 4.8m x 3.9m x 2.6m     |                              |
| Surfacing and Area Required                                  |                        |                              |
| Recommended Minimum Space L/W/H                              | 8.3m x 7.9m x 3.9m     |                              |
| Max Gradient of Ground                                       | 1 in 50                |                              |
| Free Height of Fall                                          | 1.25m                  |                              |
| Impact Area                                                  | 38.69m <sup>2</sup>    |                              |
| Synthetic Area (i.e. EPDM / Wet Pour / Synthetic Grass etc.) | 36.67m <sup>2</sup>    |                              |
| Loosefill at 250mm<br>(i.e. Bark / Cushionfall / Sand)       | 13m³                   |                              |
| GrassLok Tiles                                               | 52m <sup>2</sup>       |                              |
| Installation Information                                     | Steel Ground Fixed     | Surface Fixed (if different) |
| Installation Time                                            | 2 Person(s) 18 Hour(s) |                              |
| Overall Weight                                               | 418kg                  |                              |
| Heaviest Part                                                | 30kg                   |                              |
| Largest Part                                                 | 2.4m x 0.5m x 0.5m     |                              |
| Longest Part                                                 | 2.4m                   |                              |
| Concrete Required                                            | 1.0m <sup>3</sup>      |                              |
| Certified to EN 1176                                         |                        |                              |