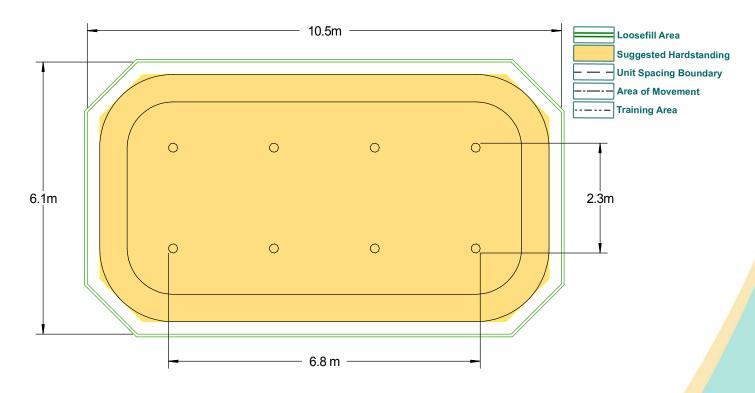

## Trim Trail - Leap Frog

| Technical Information        |                     |
|------------------------------|---------------------|
| Equipment Dimensions         |                     |
| Length / Width / Height      | 6.8m x 2.3m x 1.0m  |
| Surfacing and Area Required  |                     |
| Minimum Space Required L/W/H | 10.5m x 6.1m x2.5m  |
| Max Gradient of Ground       | 1 in 30             |
| Free Height of Fall          | 1.0m                |
| Impact Area                  | 51.61m <sup>2</sup> |
| Loosefill at 250mm           | 15m³                |
| Bark / Cushionfall / Sand    |                     |
| Grasslok Tiles               | n/a                 |
| Installation Information     |                     |
| Overall Weight               | 295kg               |
| Heaviest Part                | 40kg                |
| Largest Part                 | 1.6m x 0.2m         |
| Longest Part                 | 1.6m                |
| Concrete Required            | 0.51m³              |