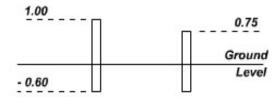

## Trim Trail - Leap Frog

| Technical Information        |                     |
|------------------------------|---------------------|
| Equipment Dimensions         |                     |
| Length / Width / Height      | 6.8m x 2.3m x 1.0m  |
| Surfacing and Area Required  |                     |
| Minimum Space Required L/W/H | 10.5m x 6.1m x2.5m  |
| Max Gradient of Ground       | 1 in 30             |
| Free Height of Fall          | 1.0m                |
| Impact Area                  | 51.61m <sup>2</sup> |
| Loosefill at 250mm           | 15m³                |
| Bark / Cushionfall / Sand    |                     |
| Grasslok Tiles               | n/a                 |
| Installation Information     |                     |
| Overall Weight               | 295kg               |
| Heaviest Part                | 40kg                |
| Largest Part                 | 1.6m x 0.2m         |
| Longest Part                 | 1.6m                |
| Concrete Required            | 0.51m³              |