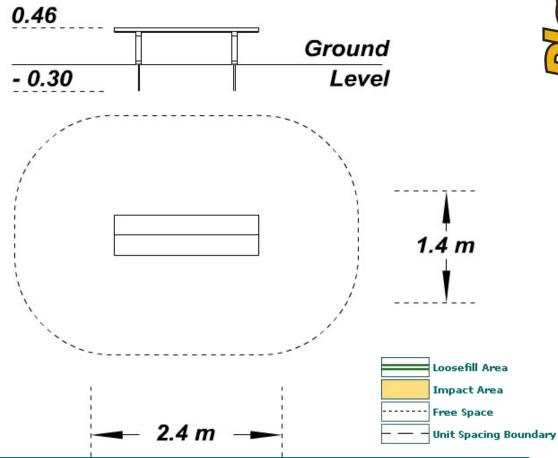

## Furniture - Lowick Bench

| <b>Technical Information</b> |                     |
|------------------------------|---------------------|
| Equipment Dimensions         |                     |
| Length / Width / Height      | 1.8m x 0.5m x 0.45m |
| Surfacing and Area Required  |                     |
| Minimum Space Required L/W/H | 2.4m x 1.4m x 2.0m  |
| Max Gradient of Ground       | 1 in 20             |
| Free Height of Fall          | n/a                 |
| Impact Area                  | n/a                 |
| Loosefill at 150mm           | n/a                 |
| Bark / Cushionfall / Sand    | 11/ d               |
| Grasslok Tiles               | n/a                 |
| Installation Information     |                     |
| Overall Weight               | 36kg                |
| Heaviest Part                | 35kg                |
| Largest Part                 | 1.8m x 0.5m x 0.46m |
| Longest Part                 | n/a                 |
| Concrete Required            | 0.05m³              |