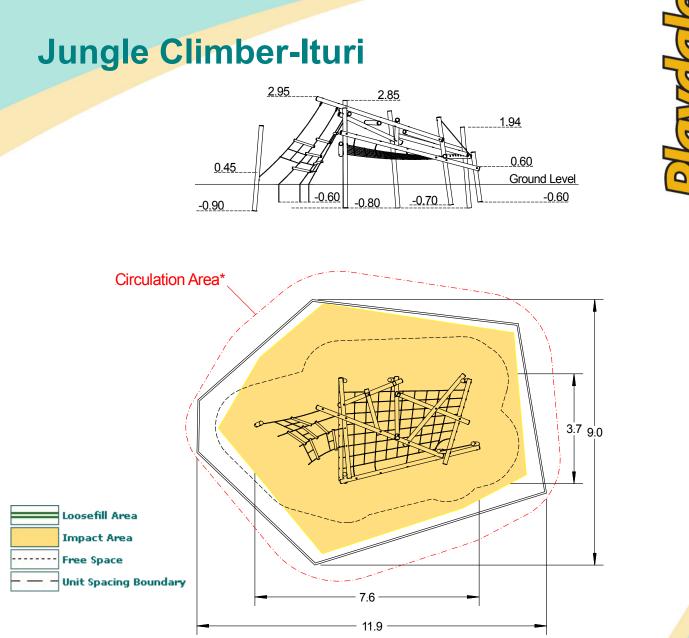

\* Recommended Circulation Area (1.2m outside impact area) – this area should be clear of solid raised objects (ie fences, walls, trees and other items of equipment). Loose fill retaining edgings are acceptable in this area.

| Technical Information                           |                     |
|-------------------------------------------------|---------------------|
| Equipment Dimensions                            |                     |
| Length / Width / Height                         | 7.6m x 3.7m x 3.0m  |
| Surfacing and Area Required                     |                     |
| Minimum Space Required L/W/H                    | 11.9m x 9.0m x 5.4m |
| Max Gradient Of Ground                          | 1:50                |
| Free Height Of Fall                             | 3.0m                |
| Impact Area                                     | 61.97m <sup>2</sup> |
| Loosefill At 350mm<br>Bark / Cushionfall / Sand | 26m <sup>3</sup>    |
| Grasslok Tiles                                  | N/A                 |
| Installation Information                        |                     |
| Overall Weight                                  | 681kg               |
| Heaviest Part                                   | 61kg                |
| Largest Part                                    | 5m x 0.14m x 0.14m  |
| Longest Part                                    | 5m                  |
| Concrete Required                               | 0.35m <sup>3</sup>  |
| COMPLIES TO BS EN 1176                          |                     |