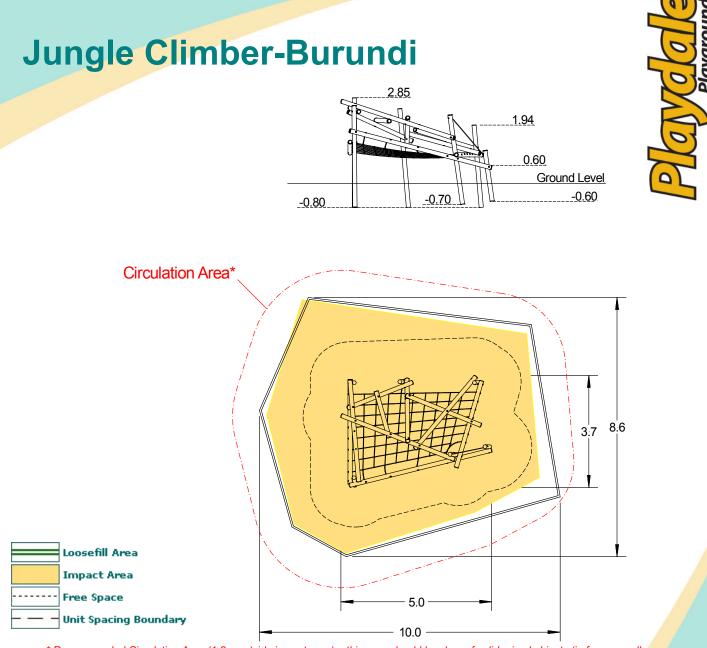

\* Recommended Circulation Area (1.2m outside impact area) – this area should be clear of solid raised objects (ie.fences, walls, trees and other items of equipment). Loose fill retaining edgings are acceptable in this area.

| Technical Information        |                     |
|------------------------------|---------------------|
| Equipment Dimensions         |                     |
| Length / Width / Height      | 3.7m x 5.0m x 2.9m  |
| Surfacing and Area Required  |                     |
| Minimum Space Required L/W/H | 8.6m x 10.0m x 5.3m |
| Max Gradient Of Ground       | 1:50                |
| Free Height Of Fall          | 2.9m                |
| Impact Area                  | 58.03m <sup>2</sup> |
| Loosefill At 350mm           | 23m <sup>3</sup>    |
| Bark / Cushionfall / Sand    |                     |
| Grasslok Tiles               | N/A                 |
| Installation Information     |                     |
| Overall Weight               | 620kg               |
| Heaviest Part                | 61kg                |
| Largest Part                 | 5m x 0.14m x 0.14m  |
| Longest Part                 | 5m                  |
| Concrete Required            | 0.35m <sup>3</sup>  |
| COMPLIES TO BS EN 1176       |                     |