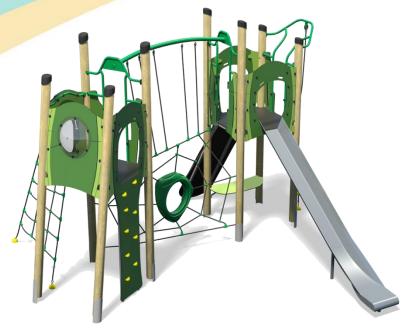

## Jukebox - Twist Plus

- Square Tower (1.9m)
- Angled Tower (1.9m)
- Slide (1.9m)
- Climbing Wall (1.9m)
- Rope Ramp (1.9m)
- Rope Climb (1.9m)
- Twisted Scramble Net (1.9m)
- Spiders Web
- Hangabout Seat
- Bubble Play Panel

## Age

5-12 years