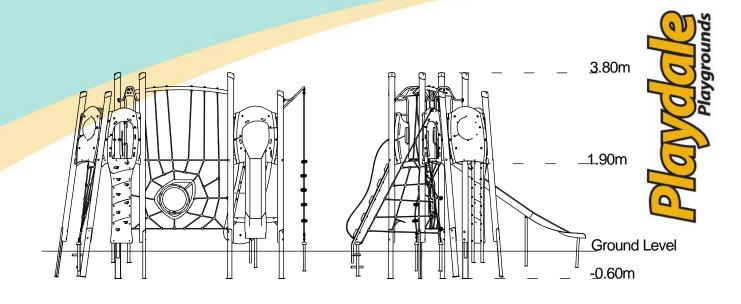

## Materials

Laminated Timber

Compact Grade Laminate (CGL)

Galvanised or Painted Mild Steel

Nylon Steel Cored Rope Stainless Steel Slide

Various Plastic Mouldings

| Technical Information                                       |                        |                                 |
|-------------------------------------------------------------|------------------------|---------------------------------|
| Equipment Dimensions                                        |                        |                                 |
| Length / Width / Height                                     | 5.4m x 5.2m x 3.8m     |                                 |
| Surfacing and Area Required                                 |                        |                                 |
| Recommended Minimum Space L/W/H                             | 9.6m x 8.9m x 5.0m     |                                 |
| Max Gradient of Ground                                      | 1 in 50                |                                 |
| Free Height of Fall                                         | 1.9m                   |                                 |
| Impact Area                                                 | 52.71m <sup>2</sup>    |                                 |
| Synthetic Area (i.e. EPDM / Wetpour / Synthetic Grass etc.) | 52.91m <sup>2</sup>    |                                 |
| Loosefill at 250mm<br>(i.e. Bark / Cushionfall / Sand)      | 16m³                   |                                 |
| Grasslok Tiles                                              | 70m <sup>2</sup>       |                                 |
| Installation Information                                    | Steel Ground Fixed     | Surface Fixed<br>(if different) |
| Installation Time                                           | 2 Person(s) 12 Hour(s) |                                 |
| Overall Weight                                              | 781kg                  |                                 |
| Heaviest Part                                               | 50kg                   |                                 |
| Largest Part                                                | 3.7m x 0.5m x 0.5m     |                                 |
| Longest Part                                                | 3.7m                   |                                 |
| Concrete Required                                           | 0.9m³                  |                                 |
| Certified to EN 1176                                        |                        |                                 |