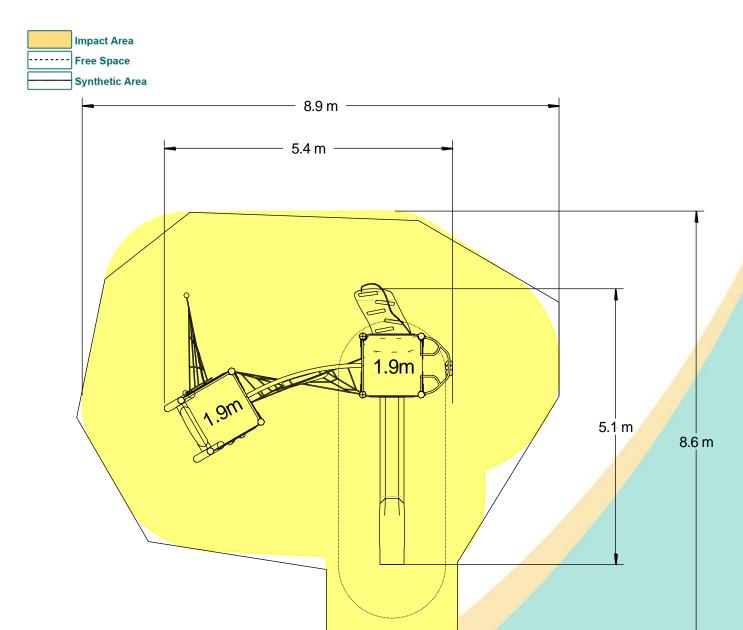

## Materials

Laminated Timber

Compact Grade Laminate (CGL)

Galvanised or Painted Mild Steel

Nylon Steel Cored Rope Stainless Steel Slide

Various Plastic Mouldings

| Technical Information                                       |                        |                                 |
|-------------------------------------------------------------|------------------------|---------------------------------|
| Equipment Dimensions                                        |                        |                                 |
| Length / Width / Height                                     | 5.4m x 5.2m x 3.8m     |                                 |
| Surfacing and Area Required                                 |                        |                                 |
| Recommended Minimum Space L/W/H                             | 9.6m x 8.9m x 5.0m     |                                 |
| Max Gradient of Ground                                      | 1 in 50                |                                 |
| Free Height of Fall                                         | 1.9m                   |                                 |
| Impact Area                                                 | 52.71m <sup>2</sup>    |                                 |
| Synthetic Area (i.e. EPDM / Wetpour / Synthetic Grass etc.) | 52.91m <sup>2</sup>    |                                 |
| Loosefill at 250mm<br>(i.e. Bark / Cushionfall / Sand)      | 16m³                   |                                 |
| Grasslok Tiles                                              | 70m <sup>2</sup>       |                                 |
| Installation Information                                    | Steel Ground Fixed     | Surface Fixed<br>(if different) |
| Installation Time                                           | 2 Person(s) 12 Hour(s) |                                 |
| Overall Weight                                              | 781kg                  |                                 |
| Heaviest Part                                               | 50kg                   |                                 |
| Largest Part                                                | 3.7m x 0.5m x 0.5m     |                                 |
| Longest Part                                                | 3.7m                   |                                 |
| Concrete Required                                           | 0.9m³                  |                                 |
| Certified to EN 1176                                        |                        |                                 |