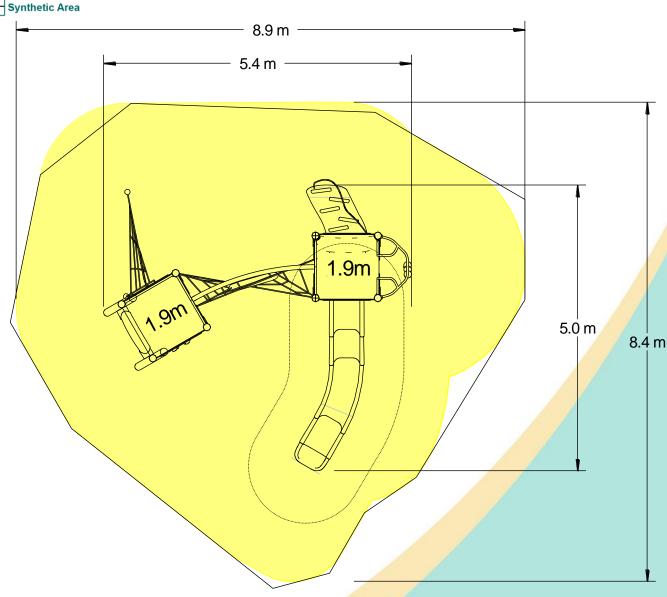

## **Technical Information Equipment Dimensions** Length / Width / Height 5.4m x 5.0m x 3.8m **Surfacing and Area Required** Recommended Minimum Space 9.4m x 9.1m x 5.0m L/W/H Max Gradient of Ground 1 in 50 Free Height of Fall 1.9m **Impact Area** 53.63m<sup>2</sup> Synthetic Area 53.57m<sup>2</sup> (i.e. EPDM / Wetpour / Synthetic Grass etc.) Loosefill at 250mm 15m<sup>3</sup> (i.e. Bark / Cushionfall / Sand) 68m<sup>2</sup> **Grasslok Tiles Surface Fixed Installation Information Steel Ground Fixed** (if different) **Installation Time** 2 Person(s) 12 Hour(s) **Overall Weight** 798kg **Heaviest Part** 40kg **Largest Part** 2.4m x 0.9m x 0.6m **Longest Part** 3.7m Concrete Required 0.9m<sup>3</sup> Certified to EN 1176