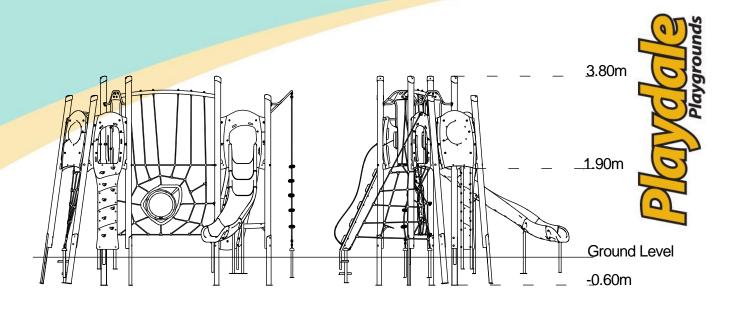

## Jukebox - Twist Plus

- Square Tower (1.9m)
- Angled Tower (1.9m)
- Slide (1.9m)
- Climbing Wall (1.9m)
- Rope Ramp (1.9m)
- Rope Climb (1.9m)
- Twisted Scramble Net (1.9m)
- Spiders Web
- Hangabout Seat
- **Bubble Play Panel**

## **Technical Information Equipment Dimensions** Length / Width / Height 5.4m x 5.0m x 3.8m **Surfacing and Area Required** Recommended Minimum Space 9.4m x 9.1m x 5.0m L/W/H Max Gradient of Ground 1 in 50 Free Height of Fall 1.9m **Impact Area** 53.63m<sup>2</sup> Synthetic Area 53.57m<sup>2</sup> (i.e. EPDM / Wetpour / Synthetic Grass etc.) Loosefill at 250mm 15m<sup>3</sup> (i.e. Bark / Cushionfall / Sand) 68m<sup>2</sup> **Grasslok Tiles Surface Fixed Installation Information Steel Ground Fixed** (if different) **Installation Time** 2 Person(s) 12 Hour(s) **Overall Weight** 798kg **Heaviest Part** 40kg **Largest Part** 2.4m x 0.9m x 0.6m **Longest Part** 3.7m Concrete Required 0.9m<sup>3</sup> Certified to EN 1176