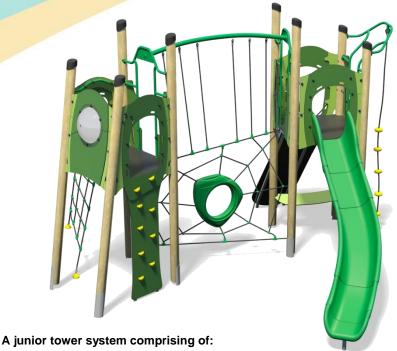

## Jukebox - Twist Plus

- Square Tower (1.9m)
- Angled Tower (1.9m)
- Slide (1.9m)
- Climbing Wall (1.9m)
- Rope Ramp (1.9m)
- Rope Climb (1.9m)
- Twisted Scramble Net (1.9m)
- Spiders Web
- Hangabout Seat
- **Bubble Play Panel**

## Code – JB/TWT/\*1 Age

5-12 years **Materials** 

**Laminated Timber** Compact Grade Laminate (CGL)

Galvanised or Painted Mild Steel

Nylon Steel Cored Rope LLDPE Slide

Various Plastic Mouldings

## **Technical Information Equipment Dimensions** Length / Width / Height 5.4m x 5.0m x 3.8m **Surfacing and Area Required** Recommended Minimum Space 9.4m x 9.1m x 5.0m L/W/H Max Gradient of Ground 1 in 50 Free Height of Fall 1.9m **Impact Area** 53.63m<sup>2</sup> Synthetic Area 53.57m<sup>2</sup> (i.e. EPDM / Wetpour / Synthetic Grass etc.) Loosefill at 250mm 15m<sup>3</sup> (i.e. Bark / Cushionfall / Sand) 68m<sup>2</sup> **Grasslok Tiles Surface Fixed Installation Information Steel Ground Fixed** (if different) **Installation Time** 2 Person(s) 12 Hour(s) **Overall Weight** 798kg **Heaviest Part** 40kg **Largest Part** 2.4m x 0.9m x 0.6m **Longest Part** 3.7m Concrete Required 0.9m<sup>3</sup> Certified to EN 1176