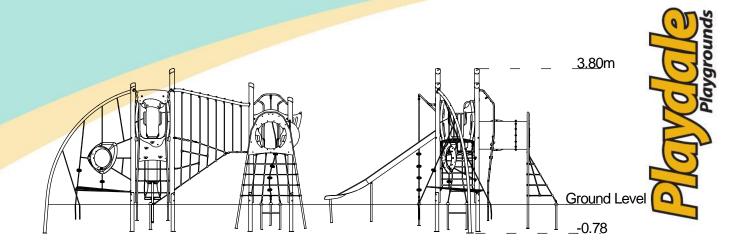

| Technical Information                                       |                        |                              |
|-------------------------------------------------------------|------------------------|------------------------------|
| <b>Equipment Dimensions</b>                                 |                        |                              |
| Length / Width / Height                                     | 10.4m x 6.6m x 3.8m    |                              |
| Surfacing and Area Required                                 |                        |                              |
| Recommended Minimum Space L/W/H                             | 11.0m x 10.4m x 5.0m   |                              |
| Max Gradient of Ground                                      | 1 in 50                |                              |
| Free Height of Fall                                         | 1.9m                   |                              |
| Impact Area                                                 | 60.45m <sup>2</sup>    |                              |
| Synthetic Area (i.e. EPDM / Wetpour / Synthetic Grass etc.) | 58.67m <sup>2</sup>    |                              |
| Loosefill at 250mm<br>(i.e. Bark / Cushionfall / Sand)      | 32m³                   |                              |
| Grasslok Tiles                                              | 73m <sup>2</sup>       |                              |
| Installation Information                                    | Steel Ground Fixed     | Surface Fixed (if different) |
| Installation Time                                           | 2 Person(s) 14 Hour(s) |                              |
| Overall Weight                                              | 836kg                  |                              |
| Heaviest Part                                               | 50kg                   |                              |
| Largest Part                                                | 3.7m x 0.5m x 0.5m     |                              |
| Longest Part                                                | 3.7m                   |                              |
| Concrete Required                                           | 1.3m³                  |                              |
| Certified to EN 1176                                        |                        |                              |