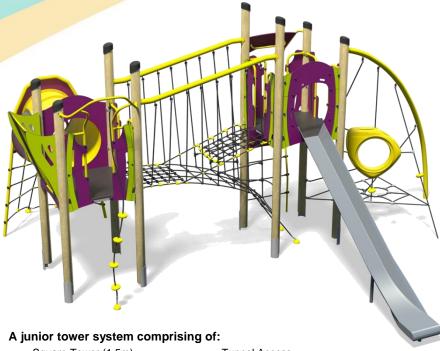

## Jukebox - Tango Plus

Option B-Purple/Lime Green (Shown)

Option C-Green

- Code JB/TAN/\*2
- Age

5-12 years

## Materials

Laminated Timber

Compact Grade Laminate (CGL) Galvanised or Painted Mild Steel

Nylon Steel Cored Rope Stainless Steel Slide

Various Plastic Mouldings

- Square Tower (1.5m)
- Square Tower (1.9m)
- Side (1.9m)
- Inverted Climber (1.9m)
- Rope Climb (1.5m)
- Tunnel Access
- Inclined Net Pit
- Rope Weaver
- Lookout Tower