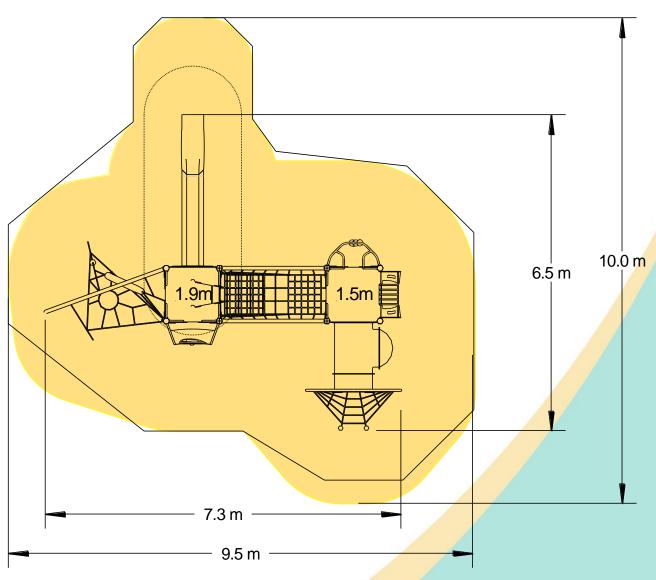

| Technical Information                                       |                        |                              |
|-------------------------------------------------------------|------------------------|------------------------------|
| <b>Equipment Dimensions</b>                                 |                        |                              |
| Length / Width / Height                                     | 10.4m x 6.6m x 3.8m    |                              |
| Surfacing and Area Required                                 |                        |                              |
| Recommended Minimum Space L/W/H                             | 11.0m x 10.4m x 5.0m   |                              |
| Max Gradient of Ground                                      | 1 in 50                |                              |
| Free Height of Fall                                         | 1.9m                   |                              |
| Impact Area                                                 | 60.45m <sup>2</sup>    |                              |
| Synthetic Area (i.e. EPDM / Wetpour / Synthetic Grass etc.) | 58.67m <sup>2</sup>    |                              |
| Loosefill at 250mm<br>(i.e. Bark / Cushionfall / Sand)      | 32m³                   |                              |
| Grasslok Tiles                                              | 73m <sup>2</sup>       |                              |
| Installation Information                                    | Steel Ground Fixed     | Surface Fixed (if different) |
| Installation Time                                           | 2 Person(s) 14 Hour(s) |                              |
| Overall Weight                                              | 836kg                  |                              |
| Heaviest Part                                               | 50kg                   |                              |
| Largest Part                                                | 3.7m x 0.5m x 0.5m     |                              |
| Longest Part                                                | 3.7m                   |                              |
| Concrete Required                                           | 1.3m³                  |                              |
| Certified to EN 1176                                        |                        |                              |