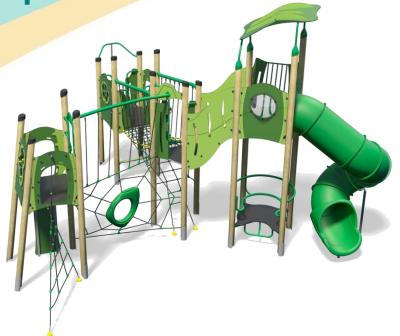

**Upbeat – Swift Plus** 

- Square Tower (2.8m)
- Square Tower (1.5m)
- Angled Tower (1.9m)
- Triangular Tower (1.9m)
- Tube Slide (2.8m)
- Fireman's Pole (1.5m)
- Climbing Wall (1.9m)
- Rope Ramp (1.5m)
- Twisted Scramble Net (1.9m)
- Inclined Net Pit
- Spider's Web
- Lookout Tower
- Square Tower Roof
- Upbeat Seat
- Hangabout Seat
- Bubble Play Panel
- Spinball Play Panel
- Ball Blast Play Panel