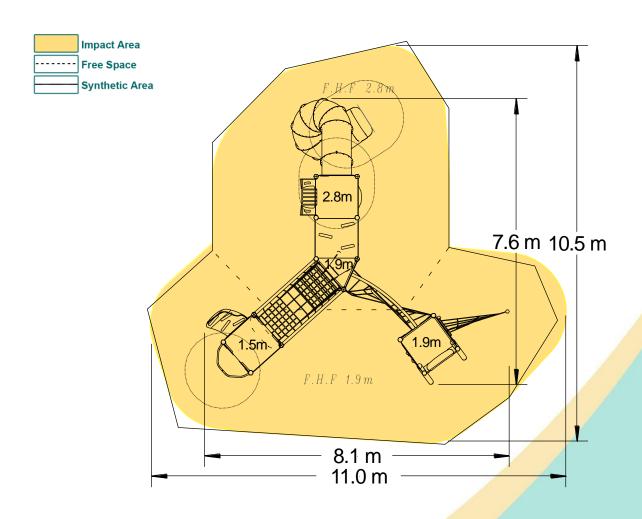

| Technical Information                                        |                        |                              |
|--------------------------------------------------------------|------------------------|------------------------------|
| <b>Equipment Dimensions</b>                                  |                        |                              |
| Length / Width / Height                                      | 8.1m x 7.6m x 5.3m     |                              |
| Surfacing and Area Required                                  |                        |                              |
| Recommended Minimum Space                                    | 11.9m x 10.9m x 6.5m   |                              |
| Max Gradient of Ground                                       | 1 in 50                |                              |
| Free Height of Fall                                          | 2.8m                   |                              |
| Impact Area                                                  | 76.42m <sup>2</sup>    |                              |
| Synthetic Area (i.e. EPDM / Wet Pour / Synthetic Grass etc.) | 75.50m <sup>2</sup>    |                              |
| Loosefill at 350mm<br>(i.e. Bark / Cushionfall / Sand)       | 33m³                   |                              |
| GrassLok Mats                                                | 95m <sup>2</sup>       |                              |
| Installation Information                                     | Steel Ground Fixed     | Surface Fixed (if different) |
| Installation Time                                            | 2 Person(s) 14 Hour(s) |                              |
| Overall Weight                                               | 1594kg                 |                              |
| Heaviest Part                                                | 95kg                   |                              |
| Largest Part                                                 | 3.5m x 2.2m x 2.2m     |                              |
| Longest Part                                                 | 4.6m                   |                              |
| Concrete Required                                            | 1.2m³                  |                              |
| Certified to EN 1176                                         |                        |                              |