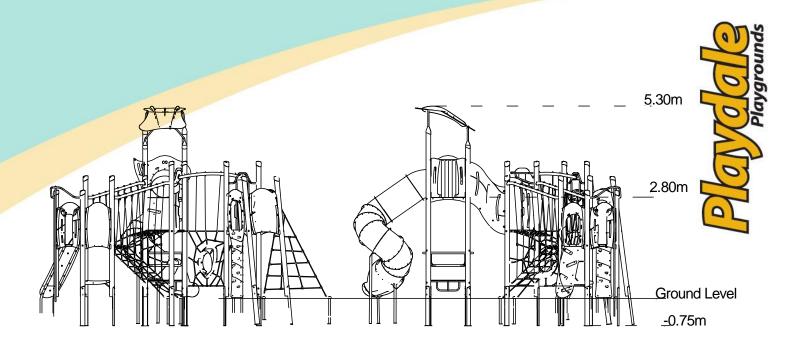

| Technical Information                                        |                        |                              |
|--------------------------------------------------------------|------------------------|------------------------------|
| <b>Equipment Dimensions</b>                                  |                        |                              |
| Length / Width / Height                                      | 8.1m x 7.6m x 5.3m     |                              |
| Surfacing and Area Required                                  |                        |                              |
| Recommended Minimum Space                                    | 11.9m x 10.9m x 6.5m   |                              |
| Max Gradient of Ground                                       | 1 in 50                |                              |
| Free Height of Fall                                          | 2.8m                   |                              |
| Impact Area                                                  | 76.42m <sup>2</sup>    |                              |
| Synthetic Area (i.e. EPDM / Wet Pour / Synthetic Grass etc.) | 75.50m <sup>2</sup>    |                              |
| Loosefill at 350mm<br>(i.e. Bark / Cushionfall / Sand)       | 33m³                   |                              |
| GrassLok Mats                                                | 95m <sup>2</sup>       |                              |
| Installation Information                                     | Steel Ground Fixed     | Surface Fixed (if different) |
| Installation Time                                            | 2 Person(s) 14 Hour(s) |                              |
| Overall Weight                                               | 1594kg                 |                              |
| Heaviest Part                                                | 95kg                   |                              |
| Largest Part                                                 | 3.5m x 2.2m x 2.2m     |                              |
| Longest Part                                                 | 4.6m                   |                              |
| Concrete Required                                            | 1.2m³                  |                              |
| Certified to EN 1176                                         |                        |                              |