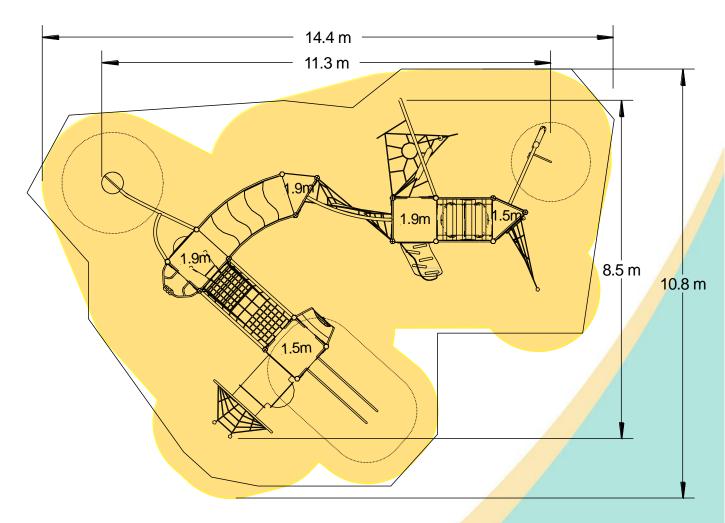

## Code – JB/STR/\*1 Age 5-12 years

Materials

Laminated Timber Compact Grade Laminate (CGL) Galvanised or Painted Mild Steel

Nylon Steel Cored Rope

Stainless Steel Sawn Timber

Various Plastic Mouldings

| Length / Width / Height                                     | 11.4m x 8.6m x 3.8m    |                              |
|-------------------------------------------------------------|------------------------|------------------------------|
| Surfacing and Area Required                                 |                        |                              |
| Recommended Minimum Space L/W/H                             | 15.3m x 12.4m x 5.0m   |                              |
| Max Gradient of Ground                                      | 1 in 50                |                              |
| Free Height of Fall                                         | 1.9m                   |                              |
| Impact Area                                                 | 107.39m <sup>2</sup>   |                              |
| Synthetic Area (i.e. EPDM / Wetpour / Synthetic Grass etc.) | 108.03m <sup>2</sup>   |                              |
| Loosefill at 250mm<br>(i.e. Bark / Cushionfall / Sand)      | 33m³                   |                              |
| Grasslok Tiles                                              | 130m <sup>2</sup>      | _                            |
| Installation Information                                    | Steel Ground Fixed     | Surface Fixed (if different) |
| Installation Time                                           | 2 Person(s) 25 Hour(s) |                              |
| Overall Weight                                              | 2041kg                 |                              |
| Heaviest Part                                               | 40kg                   |                              |