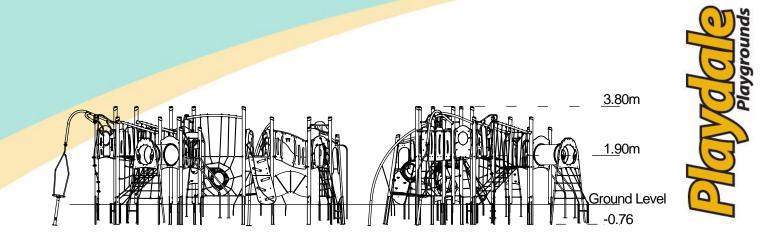

## Code – JB/STR/\*1 Age 5-12 years

Materials

Laminated Timber Compact Grade Laminate (CGL) Galvanised or Painted Mild Steel

Nylon Steel Cored Rope

Stainless Steel Sawn Timber

Various Plastic Mouldings

| Length / Width / Height                                     | 11.4m x 8.6m x 3.8m    |                              |
|-------------------------------------------------------------|------------------------|------------------------------|
| Surfacing and Area Required                                 |                        |                              |
| Recommended Minimum Space L/W/H                             | 15.3m x 12.4m x 5.0m   |                              |
| Max Gradient of Ground                                      | 1 in 50                |                              |
| Free Height of Fall                                         | 1.9m                   |                              |
| Impact Area                                                 | 107.39m <sup>2</sup>   |                              |
| Synthetic Area (i.e. EPDM / Wetpour / Synthetic Grass etc.) | 108.03m <sup>2</sup>   |                              |
| Loosefill at 250mm<br>(i.e. Bark / Cushionfall / Sand)      | 33m³                   |                              |
| Grasslok Tiles                                              | 130m <sup>2</sup>      | _                            |
| Installation Information                                    | Steel Ground Fixed     | Surface Fixed (if different) |
| Installation Time                                           | 2 Person(s) 25 Hour(s) |                              |
| Overall Weight                                              | 2041kg                 |                              |
| Heaviest Part                                               | 40kg                   |                              |