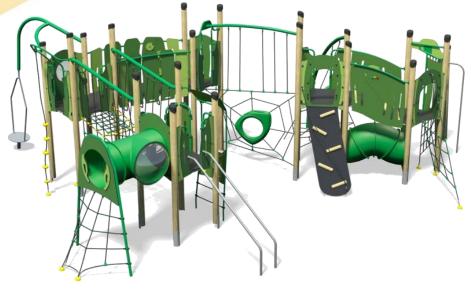

## Jukebox - Street Plus

Option C-Green (Shown)

## A junior tower system comprising of:

**Technical Information** 

**Equipment Dimensions** 

- Square Tower (1.5m)
- 2 x Square Tower (1.9m)
- Triangular Tower (1.5m)
- Triangular Tower (1.9m)
- Pole Slide (1.5m)
- Inverted Climber (1.5m)
- Rope Ramp (1.9m)
- Rope Climb (1.9m)
- Twisted Scramble Net (1.5m)
- Tunnel Access

**Largest Part** 

**Longest Part** 

Concrete Required

Certified to EN 1176

- Arched Tunnel
- Inclined Bridge
- Curved Bridge
- Inclined Net Pit
- Climber with Fireman's Pole (1.5m)
- Spiders Web
- Rope Weaver
- Spinner
- Trapeze Handles
- Bubble Play Panel

## Code – JB/STR/\*1 Age 5-12 years

Materials

Laminated Timber Compact Grade Laminate (CGL) Galvanised or Painted Mild Steel

Nylon Steel Cored Rope

Stainless Steel Sawn Timber

Various Plastic Mouldings

| Length / Width / Height                                     | 11.4m x 8.6m x 3.8m    |                              |
|-------------------------------------------------------------|------------------------|------------------------------|
| Surfacing and Area Required                                 |                        |                              |
| Recommended Minimum Space L/W/H                             | 15.3m x 12.4m x 5.0m   |                              |
| Max Gradient of Ground                                      | 1 in 50                |                              |
| Free Height of Fall                                         | 1.9m                   |                              |
| Impact Area                                                 | 107.39m <sup>2</sup>   |                              |
| Synthetic Area (i.e. EPDM / Wetpour / Synthetic Grass etc.) | 108.03m <sup>2</sup>   |                              |
| Loosefill at 250mm<br>(i.e. Bark / Cushionfall / Sand)      | 33m³                   |                              |
| Grasslok Tiles                                              | 130m <sup>2</sup>      | _                            |
| Installation Information                                    | Steel Ground Fixed     | Surface Fixed (if different) |
| Installation Time                                           | 2 Person(s) 25 Hour(s) |                              |
| Overall Weight                                              | 2041kg                 |                              |
| Heaviest Part                                               | 40kg                   |                              |