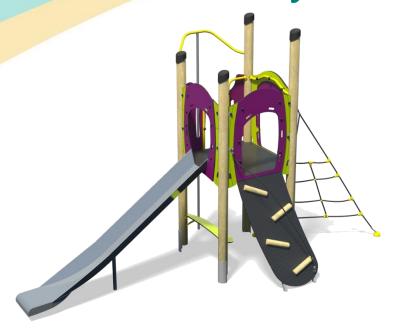

# Jukebox - Shimmy Plus

- Square Tower (1.5m)
- Slide (1.5m)
- Rope Ramp (1.5m)
- Twisted Scramble Net (1.5m)
- Fireman's Pole (1.5m)
- Hangabout Seat

Option C-Green