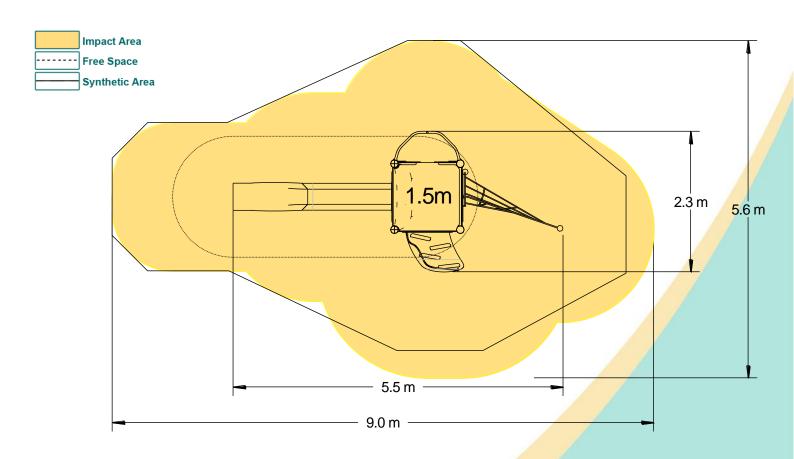

#### Technical Information **Equipment Dimensions** Length / Width / Height 5.5m x 2.4m x3.4 m **Surfacing and Area Required** Recommended Minimum Space 9.3m x 6.3m x 4.6m I /W/H Max Gradient of Ground 1 in 50 Free Height of Fall 1.5m Impact Area 31.95m<sup>2</sup> Synthetic Area 29.65m<sup>2</sup> (i.e. EPDM / Wetpour / Synthetic Grass etc.) Loosefill at 250mm 11m<sup>3</sup> (i.e. Bark / Cushionfall / Sand) 41m<sup>2</sup> **Grasslok Tiles** Surface Fixed **Steel Ground Fixed Installation Information** (if different) **Installation Time** 2 Person(s) 7 Hour(s) **Overall Weight** 377kg **Heaviest Part** 40kg **Largest Part** 3.1m x 0.5m x 0.5m **Longest Part** 3.3m Concrete Required 0.6m<sup>3</sup> Certified to EN 1176