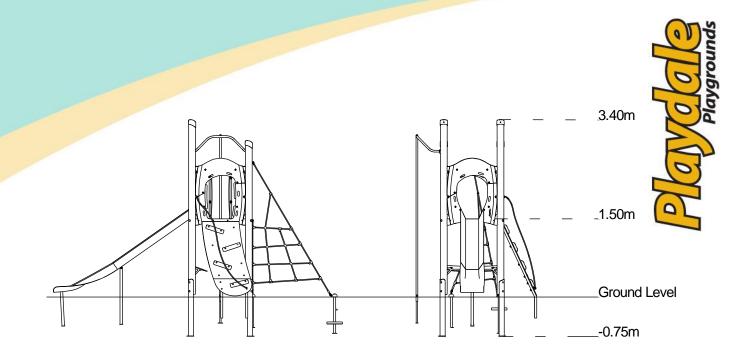

#### Technical Information **Equipment Dimensions** Length / Width / Height 5.5m x 2.4m x3.4 m **Surfacing and Area Required** Recommended Minimum Space 9.3m x 6.3m x 4.6m I /W/H Max Gradient of Ground 1 in 50 Free Height of Fall 1.5m Impact Area 31.95m<sup>2</sup> Synthetic Area 29.65m<sup>2</sup> (i.e. EPDM / Wetpour / Synthetic Grass etc.) Loosefill at 250mm 11m<sup>3</sup> (i.e. Bark / Cushionfall / Sand) 41m<sup>2</sup> **Grasslok Tiles** Surface Fixed **Steel Ground Fixed Installation Information** (if different) **Installation Time** 2 Person(s) 7 Hour(s) **Overall Weight** 377kg **Heaviest Part** 40kg **Largest Part** 3.1m x 0.5m x 0.5m **Longest Part** 3.3m Concrete Required 0.6m<sup>3</sup> Certified to EN 1176