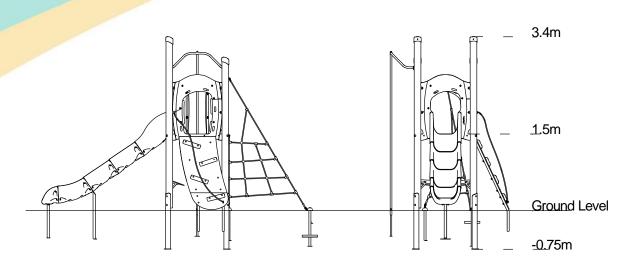

| Technical Information                                       |                       |                              |
|-------------------------------------------------------------|-----------------------|------------------------------|
| <b>Equipment Dimensions</b>                                 |                       |                              |
| Length / Width / Height                                     | 5.3m x 2.4m x 3.4m    |                              |
| Surfacing and Area Required                                 |                       |                              |
| Recommended Minimum Space L/W/H                             | 9.1m x 6.3m x 4.6m    |                              |
| Max Gradient of Ground                                      | 1 in 50               |                              |
| Free Height of Fall                                         | 1.5m                  |                              |
| Impact Area                                                 | 32.07m <sup>2</sup>   |                              |
| Synthetic Area (i.e. EPDM / Wetpour / Synthetic Grass etc.) | 29.79m²               |                              |
| Loosefill at 250mm<br>(i.e. Bark / Cushionfall / Sand)      | 11m³                  |                              |
| Grasslok Tiles                                              | 41m <sup>2</sup>      |                              |
| Installation Information                                    | Steel Ground Fixed    | Surface Fixed (if different) |
| Installation Time                                           | 2 Person(s) 8 Hour(s) |                              |
| Overall Weight                                              | 385kg                 |                              |
| Heaviest Part                                               | 40kg                  |                              |
| Largest Part                                                | 3.4m x 1.0m x 1.7m    |                              |
| Longest Part                                                | 3.4m                  |                              |
| Concrete Required                                           | 0.6m³                 |                              |
| Certified to EN 1176                                        |                       |                              |