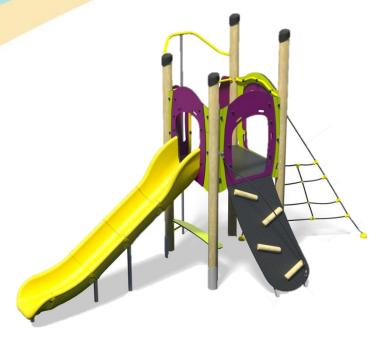

## **Jukebox-Shimmy Plus**

- Square Tower (1.5m)
- Slide (1.5m)
- Rope Ramp (1.5m)
- Twisted Scramble Net (1.5m)
- Fireman's Pole (1.5m)
- Hangabout Seat

Option A-Dark Blue/Yellow

Option B-Purple/Lime Green (Shown)