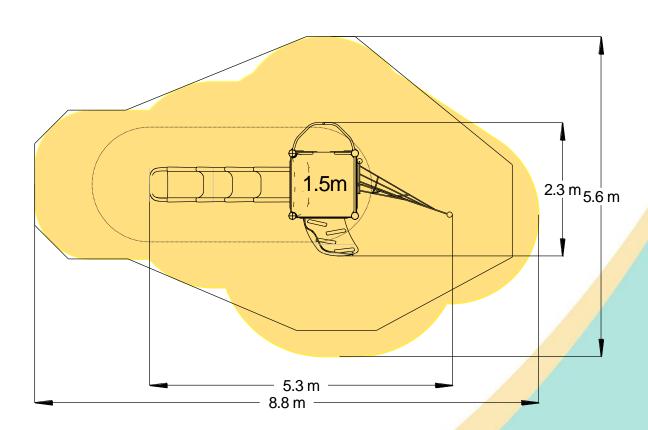

| Technical Information                                       |                       |                              |
|-------------------------------------------------------------|-----------------------|------------------------------|
| <b>Equipment Dimensions</b>                                 |                       |                              |
| Length / Width / Height                                     | 5.3m x 2.4m x 3.4m    |                              |
| Surfacing and Area Required                                 |                       |                              |
| Recommended Minimum Space L/W/H                             | 9.1m x 6.3m x 4.6m    |                              |
| Max Gradient of Ground                                      | 1 in 50               |                              |
| Free Height of Fall                                         | 1.5m                  |                              |
| Impact Area                                                 | 32.07m <sup>2</sup>   |                              |
| Synthetic Area (i.e. EPDM / Wetpour / Synthetic Grass etc.) | 29.79m²               |                              |
| Loosefill at 250mm<br>(i.e. Bark / Cushionfall / Sand)      | 11m³                  |                              |
| Grasslok Tiles                                              | 41m <sup>2</sup>      |                              |
| Installation Information                                    | Steel Ground Fixed    | Surface Fixed (if different) |
| Installation Time                                           | 2 Person(s) 8 Hour(s) |                              |
| Overall Weight                                              | 385kg                 |                              |
| Heaviest Part                                               | 40kg                  |                              |
| Largest Part                                                | 3.4m x 1.0m x 1.7m    |                              |
| Longest Part                                                | 3.4m                  |                              |
| Concrete Required                                           | 0.6m³                 |                              |
| Certified to EN 1176                                        |                       |                              |