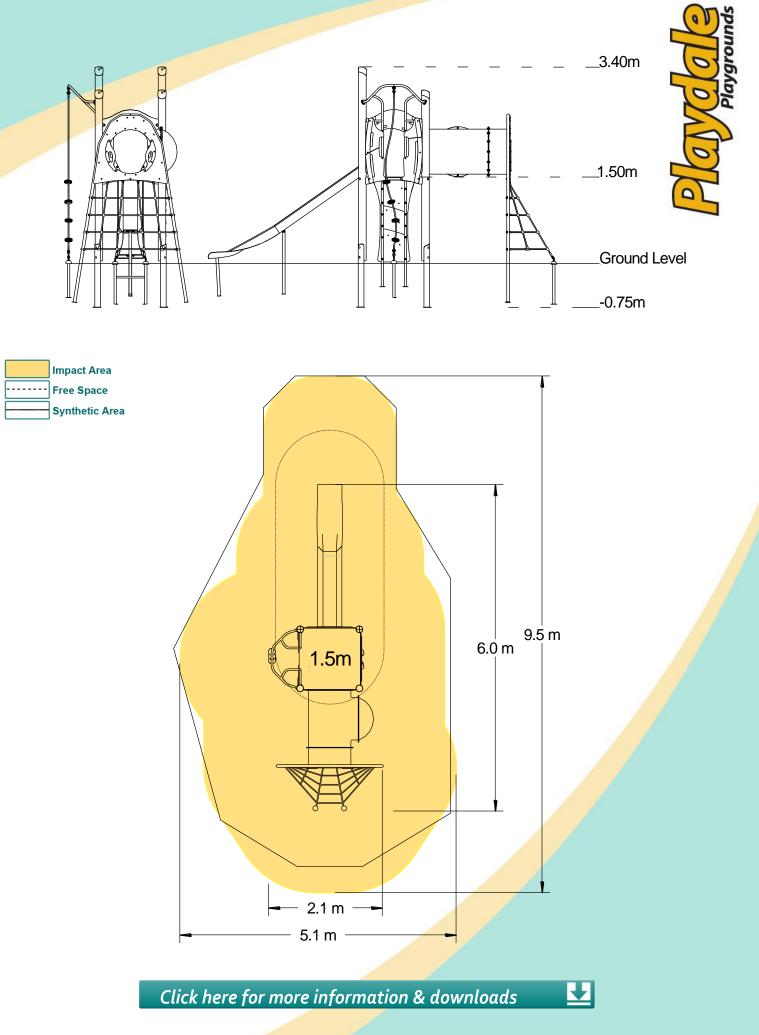

| Technical Information                                          |                       |                                 |
|----------------------------------------------------------------|-----------------------|---------------------------------|
| Equipment Dimensions                                           |                       |                                 |
| Length / Width / Height                                        | 6.1m x 2.2m x 3.4m    |                                 |
| Surfacing and Area Required                                    |                       |                                 |
| Recommended Minimum Space                                      | 9.9m x 5.9m x4.6 m    |                                 |
| Max Gradient of Ground                                         | 1 in 50               |                                 |
| Free Height of Fall                                            | 1.5m                  |                                 |
| Impact Area                                                    | 34.19m <sup>2</sup>   |                                 |
| Synthetic Area<br>(i.e. EPDM / Wetpour / Synthetic Grass etc.) | 33.73m <sup>2</sup>   |                                 |
| Loosefill at 250mm<br>(i.e. Bark / Cushionfall / Sand)         | 11m <sup>3</sup>      |                                 |
| Grasslok Tiles                                                 | 44m <sup>2</sup>      |                                 |
| Installation Information                                       | Steel Ground Fixed    | Surface Fixed<br>(if different) |
| Installation Time                                              | 2 Person(s) 8 Hour(s) |                                 |
| Overall Weight                                                 | 443kg                 |                                 |
| Heaviest Part                                                  | 40kg                  |                                 |
| Largest Part                                                   | 3.1m x 0.5m x 0.5m    |                                 |
| Longest Part                                                   | 3.3m                  |                                 |
| Concrete Required                                              | 0.8m <sup>3</sup>     |                                 |
| Certified to EN 1176                                           |                       |                                 |