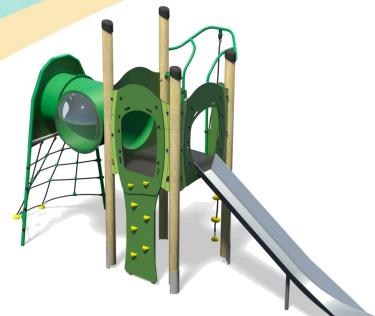

## A junior modular tower system comprising of:

- Square Tower (1.5m)
- Slide (1.5m)
- Climbing Wall (1.5m)
- Rope Climb (1.5m) •
- Tunnel Access

**Option A-**

Option C-. Green

(Shown)

## Code – JB/SAM/\*2 Age

5-12 years Materials Laminated Timber Compact Grade Laminate (CGL) Galvanised or Painted Mild Steel Nylon Steel Cored Rope Stainless Steel Slide Stainless Steel Various Plastic Mouldings