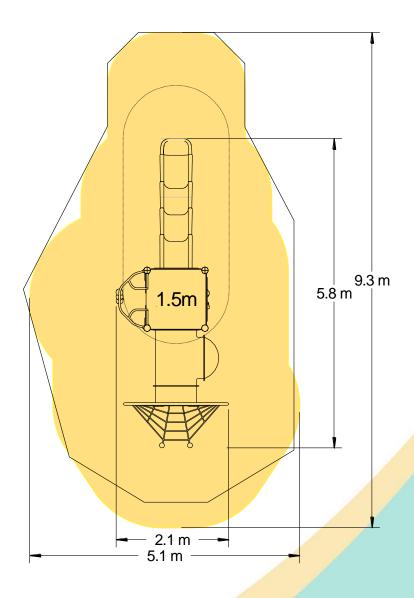

| Technical Information                                       |                       |                              |
|-------------------------------------------------------------|-----------------------|------------------------------|
| <b>Equipment Dimensions</b>                                 |                       |                              |
| Length / Width / Height                                     | 5.9m x 2.2m x 3.4m    |                              |
| <b>Surfacing and Area Required</b>                          |                       |                              |
| Recommended Minimum Space L/W/H                             | 9.7m x 5.9m x 4.6m    |                              |
| Max Gradient of Ground                                      | 1 in 50               |                              |
| Free Height of Fall                                         | 1.5m                  |                              |
| Impact Area                                                 | 34.29m <sup>2</sup>   |                              |
| Synthetic Area (i.e. EPDM / Wetpour / Synthetic Grass etc.) | 33.66m²               |                              |
| Loosefill at 250mm<br>(i.e. Bark / Cushionfall / Sand)      | 11m³                  |                              |
| Grasslok Tiles                                              | 44m <sup>2</sup>      |                              |
| Installation Information                                    | Steel Ground Fixed    | Surface Fixed (if different) |
| Installation Time                                           | 2 Person(s) 8 Hour(s) |                              |
| Overall Weight                                              | 451kg                 |                              |
| Heaviest Part                                               | 40kg                  |                              |
| Largest Part                                                | 3.4m x 1.0m x 1.7m    |                              |
| Longest Part                                                | 3.4m                  |                              |
| Concrete Required                                           | 0.8m³                 |                              |
| Certified to EN 1176                                        |                       |                              |