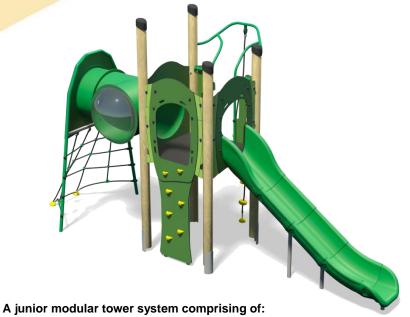

## Jukebox - Samba Plus

- Square Tower (1.5m)
- Slide (1.5m)
- Climbing Wall (1.5m)
- Rope Climb (1.5m)
- Tunnel Access

Option C-Green (Shown)