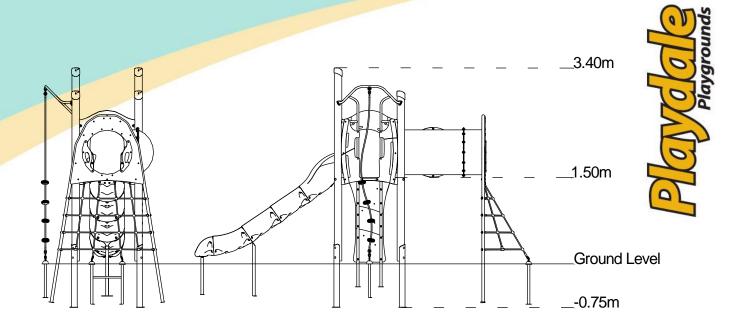

| Technical Information                                       |                       |                              |
|-------------------------------------------------------------|-----------------------|------------------------------|
| <b>Equipment Dimensions</b>                                 |                       |                              |
| Length / Width / Height                                     | 5.9m x 2.2m x 3.4m    |                              |
| <b>Surfacing and Area Required</b>                          |                       |                              |
| Recommended Minimum Space L/W/H                             | 9.7m x 5.9m x 4.6m    |                              |
| Max Gradient of Ground                                      | 1 in 50               |                              |
| Free Height of Fall                                         | 1.5m                  |                              |
| Impact Area                                                 | 34.29m <sup>2</sup>   |                              |
| Synthetic Area (i.e. EPDM / Wetpour / Synthetic Grass etc.) | 33.66m²               |                              |
| Loosefill at 250mm<br>(i.e. Bark / Cushionfall / Sand)      | 11m³                  |                              |
| Grasslok Tiles                                              | 44m <sup>2</sup>      |                              |
| Installation Information                                    | Steel Ground Fixed    | Surface Fixed (if different) |
| Installation Time                                           | 2 Person(s) 8 Hour(s) |                              |
| Overall Weight                                              | 451kg                 |                              |
| Heaviest Part                                               | 40kg                  |                              |
| Largest Part                                                | 3.4m x 1.0m x 1.7m    |                              |
| Longest Part                                                | 3.4m                  |                              |
| Concrete Required                                           | 0.8m³                 |                              |
| Certified to EN 1176                                        |                       |                              |