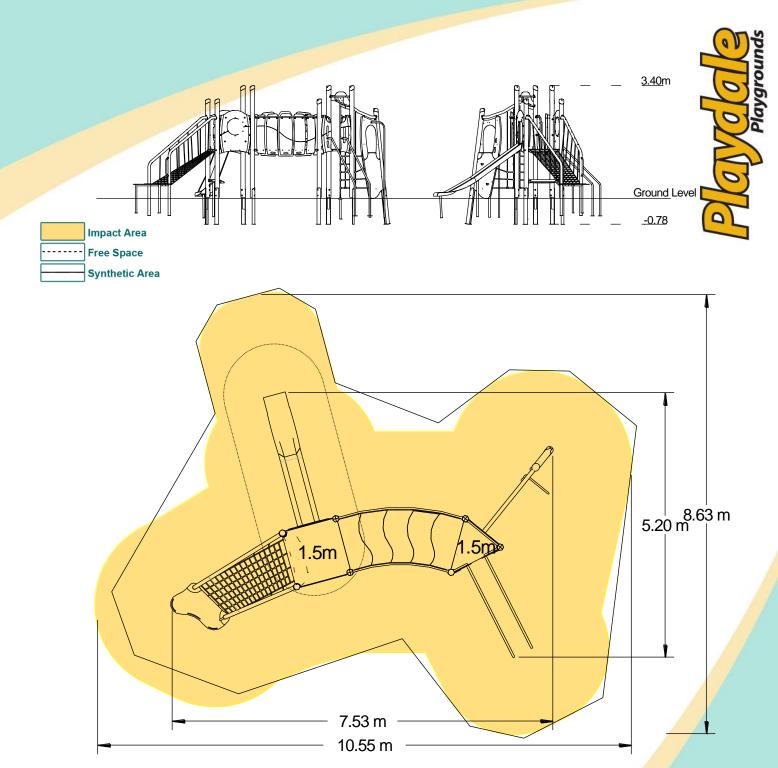

| Technical Information                                       |                        |                              |
|-------------------------------------------------------------|------------------------|------------------------------|
| <b>Equipment Dimensions</b>                                 |                        |                              |
| Length / Width / Height                                     | 7.6m x 5.3m x 3.4m     |                              |
| Surfacing and Area Required                                 |                        |                              |
| Recommended Minimum Space                                   | 11.4m x 9.1m x 4.6m    |                              |
| Max Gradient of Ground                                      | 1 in 50                |                              |
| Free Height of Fall                                         | 1.9m                   |                              |
| Impact Area                                                 | 57.45m <sup>2</sup>    |                              |
| Synthetic Area (i.e. EPDM / Wetpour / Synthetic Grass etc.) | 57.71m <sup>2</sup>    |                              |
| Loosefill at 250mm<br>(i.e. Bark / Cushionfall / Sand)      | 20m³                   |                              |
| Grasslok Tiles                                              | 78m²                   |                              |
| Installation Information                                    | Steel Ground Fixed     | Surface Fixed (if different) |
| Installation Time                                           | 2 Person(s) 14 Hour(s) |                              |
| Overall Weight                                              | 853kg                  |                              |
| Heaviest Part                                               | 40kg                   |                              |
| Largest Part                                                | 3.1m x 0.5m x 0.5m     |                              |
| Longest Part                                                | 3.3m                   |                              |
| Concrete Required                                           | 1.1m³                  |                              |
| Certified to EN 1176                                        |                        |                              |