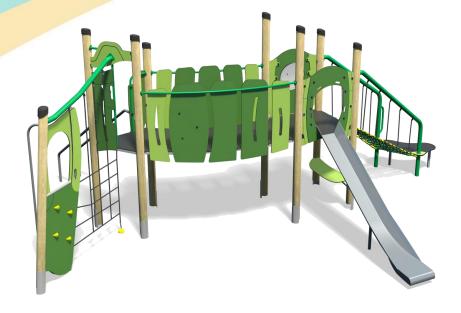

# Jukebox - Rumba Plus

Option C-Green (Shown)

#### A junior tower system comprising of:

- Square Tower (1.5m)
- Triangular Tower (1.5m)
- Slide (1.5m)
- Pole Slide (1.5m)
- Inclusive Net (1.5m)
- Curved Bridge
- Climber with Fireman's Pole (1.5m)
- Hangabout Seat
- Bubble Play Panel