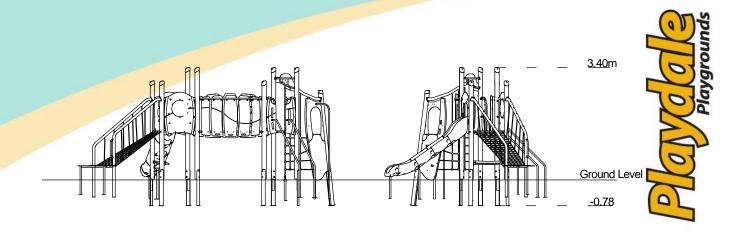

| Technical Information                                       |                        |                              |
|-------------------------------------------------------------|------------------------|------------------------------|
| <b>Equipment Dimensions</b>                                 |                        |                              |
| Length / Width / Height                                     | 7.6m x 5.1m x 3.4m     |                              |
| Surfacing and Area Required                                 |                        |                              |
| Recommended Minimum Space L/W/H                             | 11.4m x 9.0m x 4.6m    |                              |
| Max Gradient of Ground                                      | 1 in 50                |                              |
| Free Height of Fall                                         | 1.9m                   |                              |
| Impact Area                                                 | 57.50m <sup>2</sup>    |                              |
| Synthetic Area (i.e. EPDM / Wetpour / Synthetic Grass etc.) | 57.55m²                |                              |
| Loosefill at 250mm<br>(i.e. Bark / Cushionfall / Sand)      | 20m³                   |                              |
| 1m x 1m Grassmats                                           | 77m <sup>2</sup>       |                              |
| Installation Information                                    | Steel Ground Fixed     | Surface Fixed (if different) |
| Installation Time                                           | 2 Person(s) 14 Hour(s) |                              |
| Overall Weight                                              | 861kg                  |                              |
| Heaviest Part                                               | 40kg                   |                              |
| Largest Part                                                | 3.4m x 1.0m x 1.1m     |                              |
| Longest Part                                                | 3.3m                   |                              |
| Concrete Required                                           | 1.1m³                  |                              |