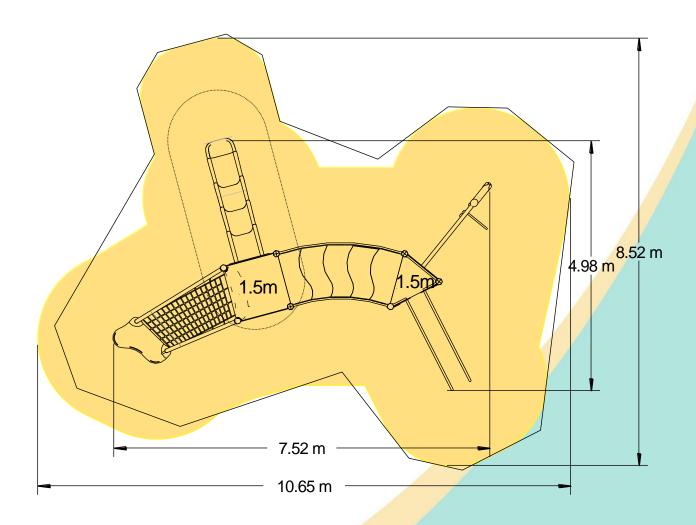

## A junior tower system comprising of:

- Square Tower (1.5m)
- Triangular Tower (1.5m)
- Slide (1.5m)
- Pole Slide (1.5m)
- Inclusive Net (1.5m)

Certified to EN 1176

- Curved Bridge
- Climber with Fireman's Pole (1.5m)
- Hangabout Seat
- Bubble Play Panel

| Technical Information                                       |                        |                              |
|-------------------------------------------------------------|------------------------|------------------------------|
| <b>Equipment Dimensions</b>                                 |                        |                              |
| Length / Width / Height                                     | 7.6m x 5.1m x 3.4m     |                              |
| Surfacing and Area Required                                 |                        |                              |
| Recommended Minimum Space L/W/H                             | 11.4m x 9.0m x 4.6m    |                              |
| Max Gradient of Ground                                      | 1 in 50                |                              |
| Free Height of Fall                                         | 1.9m                   |                              |
| Impact Area                                                 | 57.50m <sup>2</sup>    |                              |
| Synthetic Area (i.e. EPDM / Wetpour / Synthetic Grass etc.) | 57.55m²                |                              |
| Loosefill at 250mm<br>(i.e. Bark / Cushionfall / Sand)      | 20m³                   |                              |
| 1m x 1m Grassmats                                           | 77m <sup>2</sup>       |                              |
| Installation Information                                    | Steel Ground Fixed     | Surface Fixed (if different) |
| Installation Time                                           | 2 Person(s) 14 Hour(s) |                              |
| Overall Weight                                              | 861kg                  |                              |
| Heaviest Part                                               | 40kg                   |                              |
| Largest Part                                                | 3.4m x 1.0m x 1.1m     |                              |
| Longest Part                                                | 3.3m                   |                              |
| Concrete Required                                           | 1.1m³                  |                              |