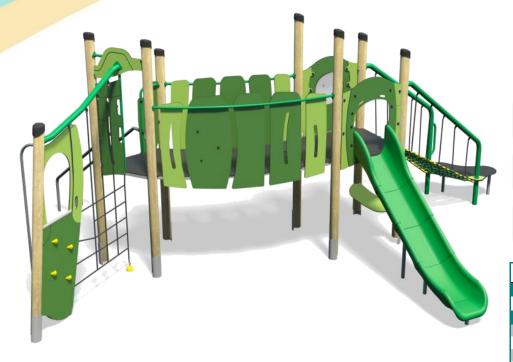

# Jukebox - Rumba Plus

Option C-Green (Shown)

## A junior tower system comprising of:

- Square Tower (1.5m)
- Triangular Tower (1.5m)
- Slide (1.5m)
- Pole Slide (1.5m)
- Inclusive Net (1.5m)

Certified to EN 1176

- Curved Bridge
- Climber with Fireman's Pole (1.5m)
- Hangabout Seat
- Bubble Play Panel