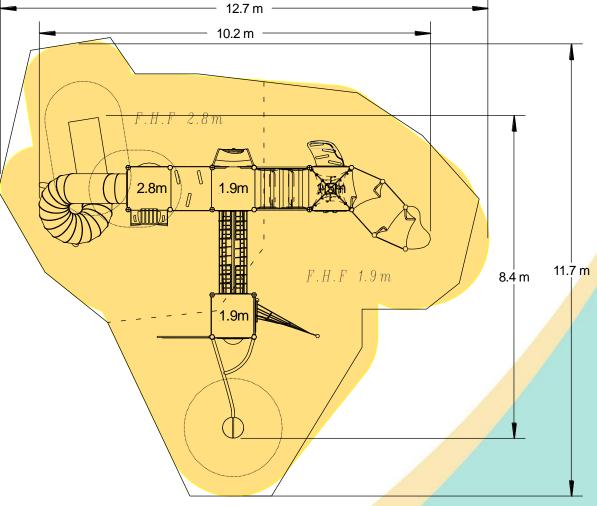

## **Technical Information**

| Net Tunnel (1.9m) |
|-------------------|
| Inclined Bridge   |

- Spinner
- Lookout Tower
- Square Tower Roof
- Net Seat
- Upbeat Seat
- 2 x Bubble Play Panels
- Ball Blast Play Panel
- Equipment Dimensions Length / Width / Height 10.2m x 8.4m x 5.3m

| Surfacing and Area Required                                                                      |                                                                 |                                 |  |
|--------------------------------------------------------------------------------------------------|-----------------------------------------------------------------|---------------------------------|--|
| Recommended Minimum Space                                                                        | 13.1m x 12.3m x 6.5m                                            |                                 |  |
| Max Gradient of Ground                                                                           | 1 in 50                                                         |                                 |  |
| Free Height of Fall                                                                              | 2.8m                                                            |                                 |  |
| Impact Area                                                                                      | 90.59m <sup>2</sup>                                             |                                 |  |
| Synthetic Area<br>(i.e. EPDM / Wet Pour / Synthetic Grass etc.)                                  | 89.42m <sup>2</sup>                                             |                                 |  |
| Loosefill at 350mm<br>(i.e. Bark / Cushionfall / Sand)                                           | 38m <sup>3</sup>                                                |                                 |  |
| GrassLok Tiles                                                                                   | 112m <sup>2</sup>                                               |                                 |  |
|                                                                                                  |                                                                 |                                 |  |
| Installation Information                                                                         | Steel Ground Fixed                                              | Surface Fixed<br>(if different) |  |
|                                                                                                  | Steel Ground Fixed<br>2 Person(s) 19 Hour(s)                    |                                 |  |
| Installation Information                                                                         |                                                                 |                                 |  |
| Installation Information                                                                         | 2 Person(s) 19 Hour(s)                                          |                                 |  |
| Installation Information<br>Installation Time<br>Overall Weight                                  | 2 Person(s) 19 Hour(s)<br>2728kg                                |                                 |  |
| Installation Information<br>Installation Time<br>Overall Weight<br>Heaviest Part                 | 2 Person(s) 19 Hour(s)<br>2728kg<br>201kg                       |                                 |  |
| Installation Information<br>Installation Time<br>Overall Weight<br>Heaviest Part<br>Largest Part | 2 Person(s) 19 Hour(s)<br>2728kg<br>201kg<br>3.5m x 3.4m x 2.2m |                                 |  |