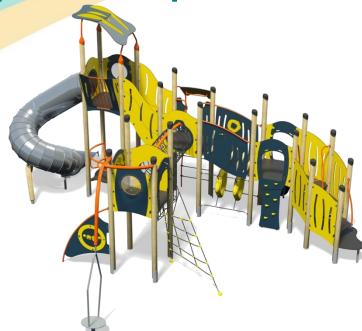

## A junior tower system comprising of:

- Square Tower (2.8m)
- 2 x Square Towers (1.9m)
- Tube Slide (2.8m)
- Inverted Climber (1.9m)
- Climbing Wall (1.5m)
- Twisted Scramble Net (1.9m)
- **Inclusive Access**
- **Ring Crawl Tunnel**
- Puzzle Ball Play Panel
- Rope Ramp (1.5m)

## **Technical Information**

| Net Tunnel (1.9m) |
|-------------------|
| Inclined Bridge   |

- Spinner
- Lookout Tower
- Square Tower Roof
- Net Seat
- Upbeat Seat
- 2 x Bubble Play Panels
- Ball Blast Play Panel
- Equipment Dimensions Length / Width / Height 10.2m x 8.4m x 5.3m