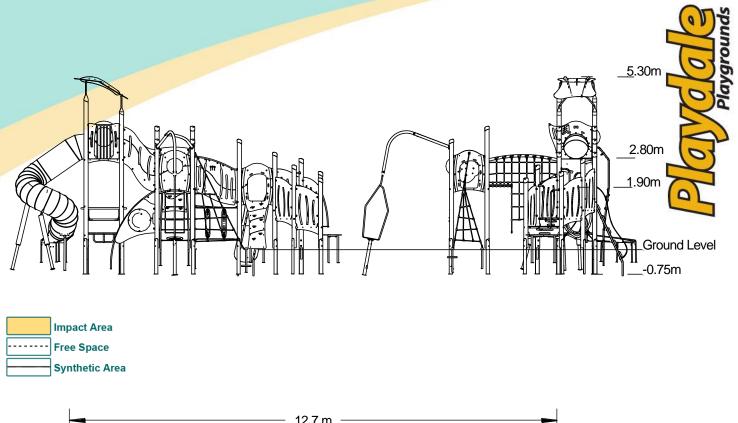

## **Technical Information**

| Net Tunnel (1.9m) |
|-------------------|
| Inclined Bridge   |

- Spinner
- Lookout Tower
- Square Tower Roof
- Net Seat
- Upbeat Seat
- 2 x Bubble Play Panels
- Ball Blast Play Panel
- Equipment Dimensions Length / Width / Height 10.2m x 8.4m x 5.3m

| Surfacing and Area Required                                                                      |                                                                 |                                 |  |
|--------------------------------------------------------------------------------------------------|-----------------------------------------------------------------|---------------------------------|--|
| Recommended Minimum Space                                                                        | 13.1m x 12.3m x 6.5m                                            |                                 |  |
| Max Gradient of Ground                                                                           | 1 in 50                                                         |                                 |  |
| Free Height of Fall                                                                              | 2.8m                                                            |                                 |  |
| Impact Area                                                                                      | 90.59m <sup>2</sup>                                             |                                 |  |
| Synthetic Area<br>(i.e. EPDM / Wet Pour / Synthetic Grass etc.)                                  | 89.42m <sup>2</sup>                                             |                                 |  |
| Loosefill at 350mm<br>(i.e. Bark / Cushionfall / Sand)                                           | 38m <sup>3</sup>                                                |                                 |  |
| GrassLok Tiles                                                                                   | 112m <sup>2</sup>                                               |                                 |  |
|                                                                                                  |                                                                 |                                 |  |
| Installation Information                                                                         | Steel Ground Fixed                                              | Surface Fixed<br>(if different) |  |
|                                                                                                  | Steel Ground Fixed<br>2 Person(s) 19 Hour(s)                    |                                 |  |
| Installation Information                                                                         |                                                                 |                                 |  |
| Installation Information                                                                         | 2 Person(s) 19 Hour(s)                                          |                                 |  |
| Installation Information<br>Installation Time<br>Overall Weight                                  | 2 Person(s) 19 Hour(s)<br>2728kg                                |                                 |  |
| Installation Information<br>Installation Time<br>Overall Weight<br>Heaviest Part                 | 2 Person(s) 19 Hour(s)<br>2728kg<br>201kg                       |                                 |  |
| Installation Information<br>Installation Time<br>Overall Weight<br>Heaviest Part<br>Largest Part | 2 Person(s) 19 Hour(s)<br>2728kg<br>201kg<br>3.5m x 3.4m x 2.2m |                                 |  |