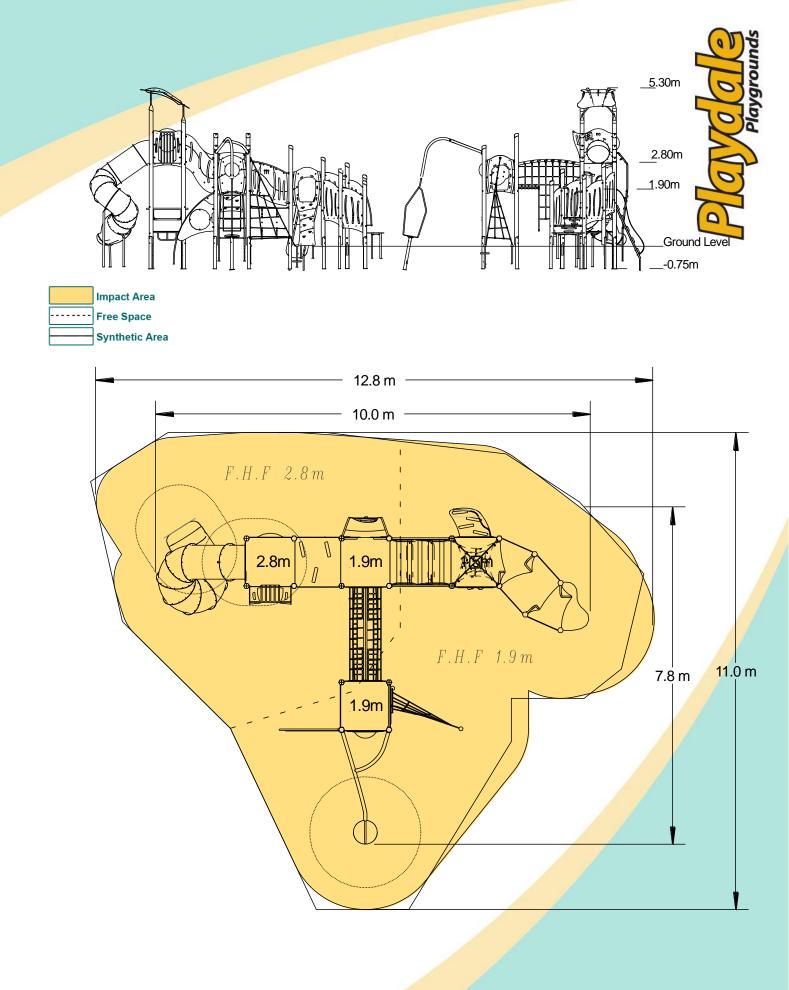

## Technical Information **Equipment Dimensions** Length / Width / Height 10.0m x 7.8m x 5.3m **Surfacing and Area Required Recommended Minimum Space** 13.5m x 11.4m x 6.5m I /W/H Max Gradient of Ground 1 in 50 Free Height of Fall 2.8m **Impact Area** 89.44m<sup>2</sup> Synthetic Area 87.83m<sup>2</sup> (i.e. EPDM / Wet Pour / Synthetic Grass etc.) Loosefill at 350mm 37m<sup>3</sup> (i.e. Bark / Cushionfall / Sand) 107m<sup>2</sup> GrassLok Tiles Surface Fixed Installation Information **Steel Ground Fixed** (if different) Installation Time 2 Person(s) 19 Hour(s) **Overall Weight** 2570kg **Heaviest Part** 95kg Largest Part 3.5m x 2.2m x 2.2m Longest Part 4.6m **Concrete Required**