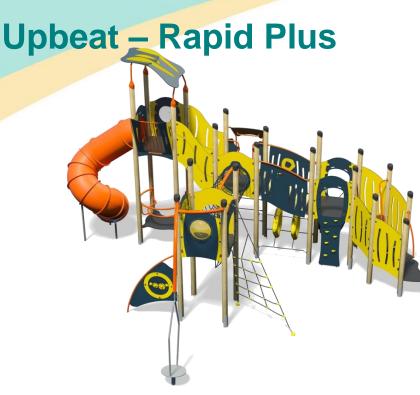

## A junior tower system comprising of:

- Square Tower (2.8m)
- 2 x Square Towers (1.9m)
- Tube Slide (2.8m)
- Inverted Climber (1.9m)
- Climbing Wall (1.5m)
- Twisted Scramble Net (1.9m)
- **Inclusive Access**
- **Ring Crawl Tunnel**
- Puzzle Ball Play Panel
- Rope Ramp (1.5m)

Certified to EN 1176

| Net Tunnel (1.9m) |
|-------------------|
| Inclined Bridge   |

- Spinner
- Lookout Tower
- Square Tower Roof
- Net Seat
- Upbeat Seat
- 2 x Bubble Play Panels
- Ball Blast Play Panel