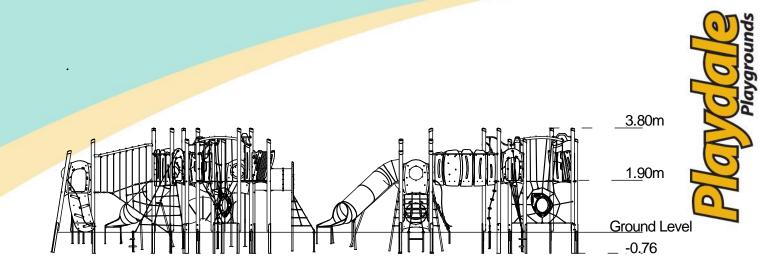

#### Technical Information **Equipment Dimensions** Length / Width / Height 9.9m x 9.5m x 3.8m **Surfacing and Area Required** Recommended Minimum Space 12.9m x 13.9m x 5.0m L/W/H Max Gradient of Ground 1 in 50 Free Height of Fall 1.9m 108.08m<sup>2</sup> Impact Area Synthetic Area 109.75m<sup>2</sup> (i.e. EPDM / Wet Pour / Synthetic Grass etc.) Loosefill at 250mm 32m<sup>3</sup> (i.e. Bark / Cushionfall / Sand) 135m<sup>2</sup> **GrassLok Tiles** Surface Fixed **Installation Information Steel Ground Fixed** Installation Time 2 Person(s) 25 Hour(s) **Overall Weight** 1924kg **Heaviest Part** 130kg **Largest Part** 4.1m x 2.8m x 1.0m Longest Part 4.1m Concrete Required 2.2m<sup>3</sup>