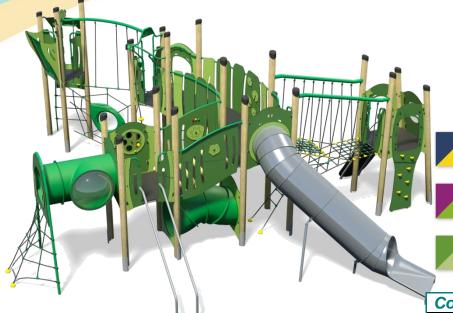

# Jukebox - Rock and Roll Plus

Option A-Dark Blue/Yellow

Option B-Purple/Lime Green

> Option C-Green (Shown)

#### A junior tower system comprising of:

- Square Tower (1.5m)
- 2 x Square Towers (1.9m)
- Angled Tower (1.5m)
- Triangular Tower (1.9m)
- Tube Slide (1.9m)
- Pole Slide (1.5m)
- Inverted Climber (1.9m)
- Climbing Wall (1.5m)
- Rope Ramp (1.5m)
- Rope Climb (1.9m) Twisted Scramble Net (1.9m)
- **Tunnel Access**
- Tunnel
- Inclined Bridge
- Curved Bridge
- Inclined Net Pit
- Spiders Web
- Trapeze Handles
- **Lookout Tower**
- Spin Ball Play Panel
- Bubble Play Panel
- Ball Maze Play Panel