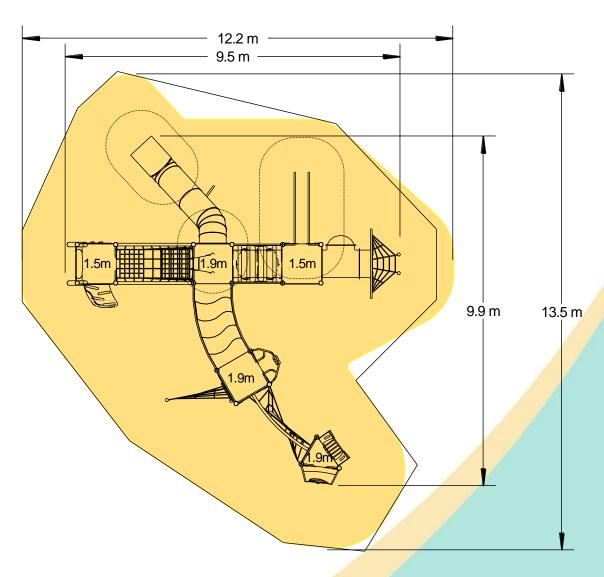

#### A junior tower system comprising of:

- Square Tower (1.5m)
- 2 x Square Towers (1.9m)
- Angled Tower (1.5m)
- Triangular Tower (1.9m)
- Tube Slide (1.9m)
- Pole Slide (1.5m)
- Inverted Climber (1.9m)
- Climbing Wall (1.5m)
- Rope Ramp (1.5m)
- Rope Climb (1.9m) Twisted Scramble Net (1.9m)
- **Tunnel Access**
- Tunnel
- Inclined Bridge
- Curved Bridge
- Inclined Net Pit
- Spiders Web
- Trapeze Handles
- **Lookout Tower**
- Spin Ball Play Panel
- Bubble Play Panel
- Ball Maze Play Panel

#### Technical Information **Equipment Dimensions** Length / Width / Height 9.9m x 9.5m x 3.8m **Surfacing and Area Required** Recommended Minimum Space 12.9m x 13.9m x 5.0m L/W/H Max Gradient of Ground 1 in 50 Free Height of Fall 1.9m 108.08m<sup>2</sup> Impact Area Synthetic Area 109.75m<sup>2</sup> (i.e. EPDM / Wet Pour / Synthetic Grass etc.) Loosefill at 250mm 32m<sup>3</sup> (i.e. Bark / Cushionfall / Sand) 135m<sup>2</sup> **GrassLok Tiles** Surface Fixed **Installation Information Steel Ground Fixed** Installation Time 2 Person(s) 25 Hour(s) **Overall Weight** 1924kg **Heaviest Part** 130kg **Largest Part** 4.1m x 2.8m x 1.0m Longest Part 4.1m Concrete Required 2.2m<sup>3</sup>