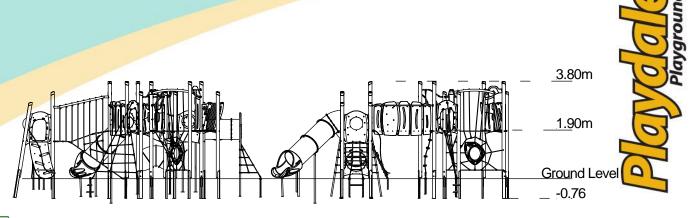

## **Equipment Dimensions**

Length / Width / Height 9.6m x 9.5m x 3.8m

#### **Surfacing and Area Required**

Recommended Minimum Space 12.9m x 13.6m x 5.0m L/W/H Max Gradient of Ground 1 in 50 Free Height of Fall 1.9m 106.84m<sup>2</sup> Impact Area

Synthetic Area

(i.e. EPDM / Wet Pour / Synthetic Grass etc.)