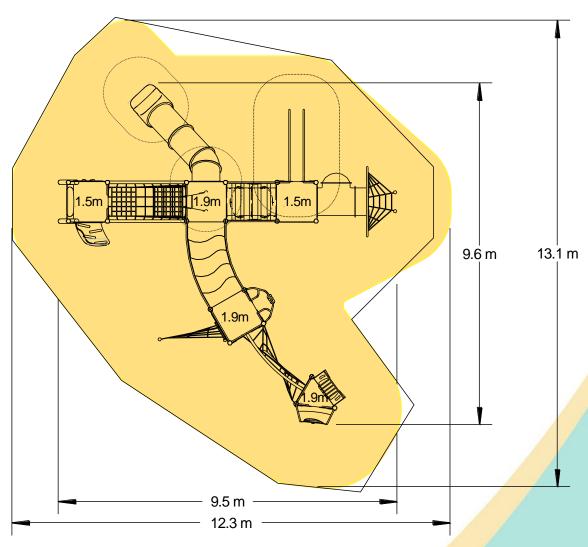

## **Equipment Dimensions**

Length / Width / Height 9.6m x 9.5m x 3.8m

#### **Surfacing and Area Required**

Recommended Minimum Space 12.9m x 13.6m x 5.0m L/W/H Max Gradient of Ground 1 in 50 Free Height of Fall 1.9m 106.84m<sup>2</sup> Impact Area

Synthetic Area

(i.e. EPDM / Wet Pour / Synthetic Grass etc.)

Impact Area
------- Free Space
Synthetic Area