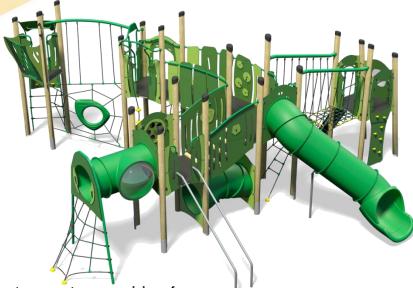

# Jukebox - Rock and Roll Plus

Option C-Green (Shown)

# A junior tower system comprising of:

- Square Tower (1.5m)
- 2 x Square Towers (1.9m)
- Angled Tower (1.5m)
- Triangular Tower (1.9m)
- Tube Slide (1.9m)
- Pole Slide (1.5m)
- Inverted Climber (1.9m)
- Climbing Wall (1.5m)
- Rope Ramp (1.5m)
- Rope Climb (1.9m)
- Twisted Scramble Net (1.9m)

- **Tunnel Access**
- Tunnel
- Inclined Bridge
- Curved Bridge
- Inclined Net Pit
- Spiders Web
- Trapeze Handles
- **Lookout Tower**
- Spin Ball Play Panel
- Bubble Play Panel
- Ball Maze Play Panel