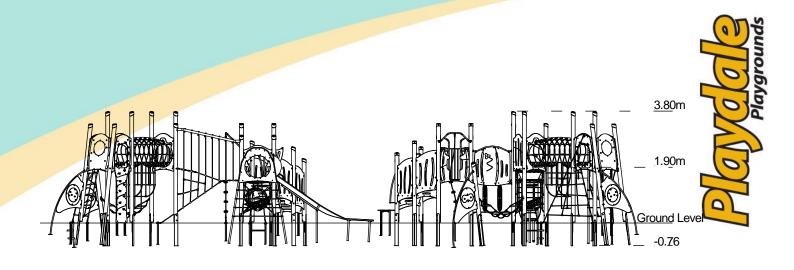

## Materials

Laminated Timber

Compact Grade Laminate (CGL) Galvanised or Painted Mild Steel

Nylon Steel Cored Rope

Stainless Steel Wide Slide Sawn Timber

Various Plastic Mouldings

| <b>Equipment Dimensions</b>                                 |                        |                              |
|-------------------------------------------------------------|------------------------|------------------------------|
| Length / Width / Height                                     | 11.0m x 8.8m x 3.8m    |                              |
| <b>Surfacing and Area Required</b>                          | d                      |                              |
| Recommended Minimum Space L/W/H                             | 13.9m x 11.8m x 5.0m   |                              |
| Max Gradient of Ground                                      | 1 in 50                |                              |
| Free Height of Fall                                         | 1.9m                   |                              |
| Impact Area                                                 | 96.82m <sup>2</sup>    |                              |
| Synthetic Area (i.e. EPDM / Wetpour / Synthetic Grass etc.) | 94.07m²                |                              |
| Loosefill at 250mm<br>(i.e. Bark / Cushionfall / Sand)      | 31m³                   |                              |
| Grasslok Tiles                                              | 114m <sup>2</sup>      |                              |
| Installation Information                                    | Steel Ground Fixed     | Surface Fixed (if different) |
| Installation Time                                           | 2 Person(s) 23 Hour(s) |                              |
| Overall Weight                                              | 1833kg                 |                              |
| Heaviest Part                                               | 70kg                   |                              |
| Largest Part                                                | 3.8m x 1.0m x 1.1m     |                              |
| Longest Part                                                | 3.8m                   |                              |