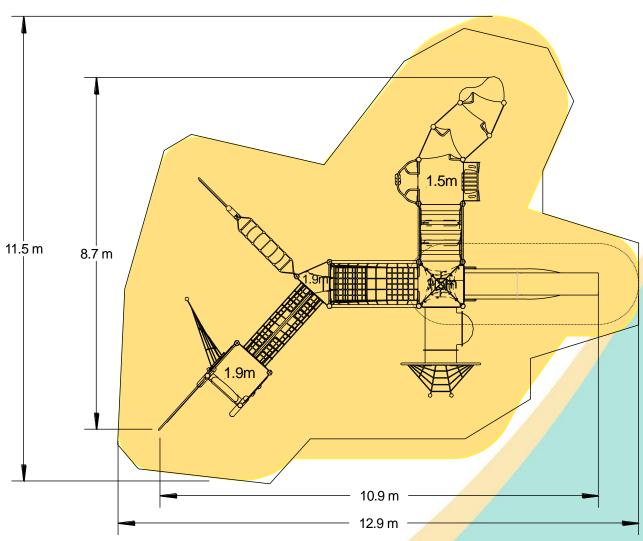

## Jukebox - Rap Plus

- 2 x Square Towers (1.5m)
- Angled Tower (1.9m)
- Triangular Tower (1.9m)
- Stainless Steel Wide Slide (1.5m)
- Climbing Wall (1.9m)
- Rope Climb (1.5m)
- Twisted Scramble Net (1.9m)

## Materials

Laminated Timber

Compact Grade Laminate (CGL) Galvanised or Painted Mild Steel

Nylon Steel Cored Rope

Stainless Steel Wide Slide Sawn Timber

Various Plastic Mouldings

| <b>Equipment Dimensions</b>                                 |                        |                              |
|-------------------------------------------------------------|------------------------|------------------------------|
| Length / Width / Height                                     | 11.0m x 8.8m x 3.8m    |                              |
| <b>Surfacing and Area Required</b>                          | d                      |                              |
| Recommended Minimum Space L/W/H                             | 13.9m x 11.8m x 5.0m   |                              |
| Max Gradient of Ground                                      | 1 in 50                |                              |
| Free Height of Fall                                         | 1.9m                   |                              |
| Impact Area                                                 | 96.82m <sup>2</sup>    |                              |
| Synthetic Area (i.e. EPDM / Wetpour / Synthetic Grass etc.) | 94.07m²                |                              |
| Loosefill at 250mm<br>(i.e. Bark / Cushionfall / Sand)      | 31m³                   |                              |
| Grasslok Tiles                                              | 114m <sup>2</sup>      |                              |
| Installation Information                                    | Steel Ground Fixed     | Surface Fixed (if different) |
| Installation Time                                           | 2 Person(s) 23 Hour(s) |                              |
| Overall Weight                                              | 1833kg                 |                              |
| Heaviest Part                                               | 70kg                   |                              |
| Largest Part                                                | 3.8m x 1.0m x 1.1m     |                              |
| Longest Part                                                | 3.8m                   |                              |