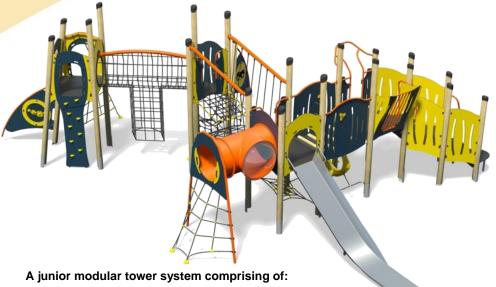

## Jukebox - Rap Plus

- 2 x Square Towers (1.5m)
- Angled Tower (1.9m)
- Triangular Tower (1.9m)
- Stainless Steel Wide Slide (1.5m)
- Climbing Wall (1.9m)
- Rope Climb (1.5m)
- Twisted Scramble Net (1.9m)

Technical Information

- Tunnel Access
- Inclusive Access
- Ring Crawl Tunnel

Concrete Required

Certified to EN 1176

- Inclined Net Pit
- Net Tunnel
- Bridge
- Hammock Rope
- Net Seat
- Lookout Tower
- Bubble Play Panel
- Puzzle Ball Play Panel
- Ball Blast (2 player) Play Panel