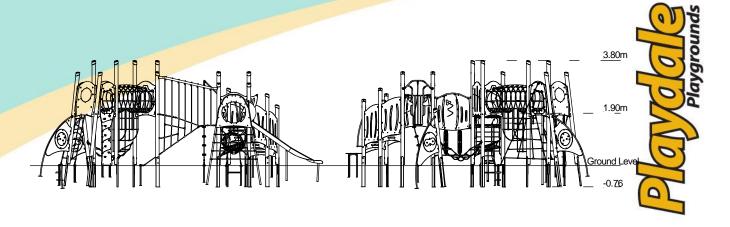

## **Materials**

Laminated Timber

Compact Grade Laminate (CGL)

Galvanised or Painted Mild Steel

Nylon Steel Cored Rope Stainless Steel Slide

Sawn Timber

Various Plastic Mouldings

| Technical Information                                       |                        |                              |
|-------------------------------------------------------------|------------------------|------------------------------|
| Equipment Dimensions                                        |                        |                              |
| Length / Width / Height                                     | 11.3m x 8.8m x 3.8m    |                              |
| <b>Surfacing and Area Required</b>                          |                        |                              |
| Recommended Minimum Space L/W/H                             | 13.2m x 11.8m x 5.0m   |                              |
| Max Gradient of Ground                                      | 1 in 50                |                              |
| Free Height of Fall                                         | 1.9m                   |                              |
| Impact Area                                                 | 97.80m <sup>2</sup>    |                              |
| Synthetic Area (i.e. EPDM / Wetpour / Synthetic Grass etc.) | 94.83m²                |                              |
| Loosefill at 250mm<br>(i.e. Bark / Cushionfall / Sand)      | 30m³                   |                              |
| Grasslok Tiles                                              | 116m <sup>2</sup>      |                              |
| Installation Information                                    | Steel Ground Fixed     | Surface Fixed (if different) |
| Installation Time                                           | 2 Person(s) 23 Hour(s) |                              |
| Overall Weight                                              | 1791kg                 |                              |
| Heaviest Part                                               | 38.3kg                 |                              |
| Largest Part                                                | 3.1m x 0.5m x 0.5m     |                              |
| Longest Part                                                | 3.7m                   |                              |
| Concrete Required                                           | 2.0m³                  |                              |