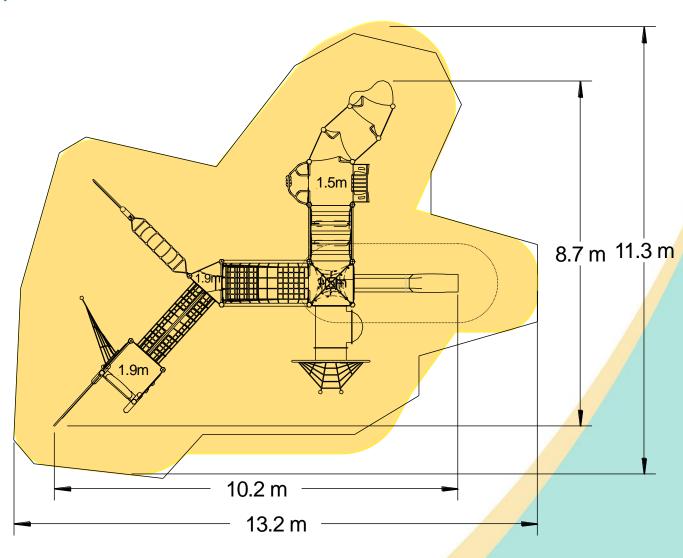

## **Materials**

Laminated Timber

Compact Grade Laminate (CGL)

Galvanised or Painted Mild Steel

Nylon Steel Cored Rope Stainless Steel Slide

Sawn Timber

Various Plastic Mouldings

| Technical Information                                       |                        |                              |
|-------------------------------------------------------------|------------------------|------------------------------|
| Equipment Dimensions                                        |                        |                              |
| Length / Width / Height                                     | 11.3m x 8.8m x 3.8m    |                              |
| <b>Surfacing and Area Required</b>                          |                        |                              |
| Recommended Minimum Space L/W/H                             | 13.2m x 11.8m x 5.0m   |                              |
| Max Gradient of Ground                                      | 1 in 50                |                              |
| Free Height of Fall                                         | 1.9m                   |                              |
| Impact Area                                                 | 97.80m <sup>2</sup>    |                              |
| Synthetic Area (i.e. EPDM / Wetpour / Synthetic Grass etc.) | 94.83m²                |                              |
| Loosefill at 250mm<br>(i.e. Bark / Cushionfall / Sand)      | 30m³                   |                              |
| Grasslok Tiles                                              | 116m <sup>2</sup>      |                              |
| Installation Information                                    | Steel Ground Fixed     | Surface Fixed (if different) |
| Installation Time                                           | 2 Person(s) 23 Hour(s) |                              |
| Overall Weight                                              | 1791kg                 |                              |
| Heaviest Part                                               | 38.3kg                 |                              |
| Largest Part                                                | 3.1m x 0.5m x 0.5m     |                              |
| Longest Part                                                | 3.7m                   |                              |
| Concrete Required                                           | 2.0m³                  |                              |