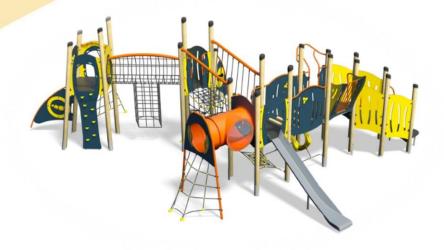

# Jukebox - Rap Plus

#### A junior modular tower system comprising of:

- 2 x Square Towers (1.5m)
- Angled Tower (1.9m)
- Triangular Tower (1.9m)
- Stainless Steel Slide (1.5m)
- Climbing Wall (1.9m)
- Rope Climb (1.5m)
- Twisted Scramble Net (1.9m)
- Tunnel Access
- Inclusive Access
- Ring Crawl Tunnel

Certified to EN 1176

- Inclined Net Pit
- Net Tunnel
- Bridge
- Hammock Rope
- Net Seat
- Lookout Tower
- Bubble Play Panel
- Puzzle Ball Play Panel
- Ball Blast (2 player) Play Panel