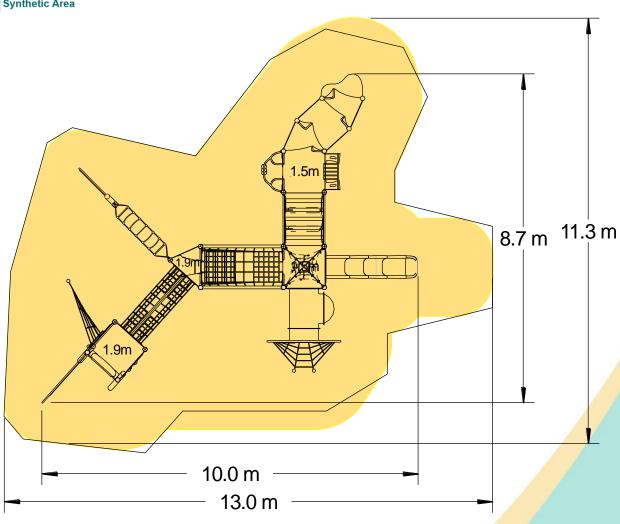

## Materials

Laminated Timber

Compact Grade Laminate (CGL)

Galvanised or Painted Mild Steel

Nylon Steel Cored Rope LLDPE Slide

Sawn Timber

Various Plastic Mouldings

| Technical Information                                       |                        |                              |
|-------------------------------------------------------------|------------------------|------------------------------|
| <b>Equipment Dimensions</b>                                 |                        |                              |
| Length / Width / Height                                     | 10.1m x 8.8m x 3.8m    |                              |
| Surfacing and Area Required                                 |                        |                              |
| Recommended Minimum Space L/W/H                             | 13.2m x 1.8m x 5.0m    |                              |
| Max Gradient of Ground                                      | 1 in 50                |                              |
| Free Height of Fall                                         | 1.9m                   |                              |
| Impact Area                                                 | 96.97m <sup>2</sup>    |                              |
| Synthetic Area (i.e. EPDM / Wetpour / Synthetic Grass etc.) | 94.35m²                |                              |
| Loosefill at 250mm<br>(i.e. Bark / Cushionfall / Sand)      | 30m³                   |                              |
| Grasslok Tiles                                              | 117m <sup>2</sup>      |                              |
| Installation Information                                    | Steel Ground Fixed     | Surface Fixed (if different) |
| Installation Time                                           | 2 Person(s) 23 Hour(s) |                              |
| Overall Weight                                              | 1805kg                 |                              |
| Heaviest Part                                               | 40kg                   |                              |
| Largest Part                                                | 3.4m x 1.0m x 1.7m     |                              |
| Longest Part                                                | 3.7m                   |                              |
| Concrete Required                                           | 2.0m³                  |                              |
| Certified to EN 1176                                        |                        |                              |