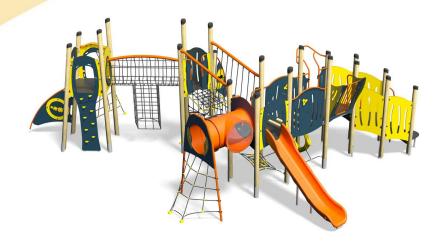

# Jukebox - Rap Plus

### A junior modular tower system comprising of:

- 2 x Square Towers (1.5m)
- Angled Tower (1.9m)
- Triangular Tower (1.9m)
- Slide (1.5m)
- Climbing Wall (1.9m)
- Rope Climb (1.5m)
- Twisted Scramble Net (1.9m)
- Tunnel Access
- Inclusive Access
- Ring Crawl Tunnel

- Inclined Net Pit
- Net Tunnel
- Bridge
- Hammock Rope
- Net Seat
- Lookout Tower
- Bubble Play Panel
- Puzzle Ball Play Panel
- Ball Blast (2 player) Play Panel