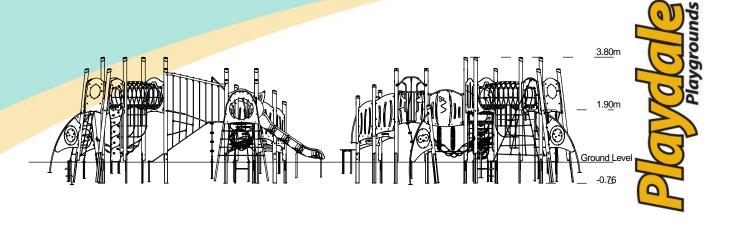

## Materials

Laminated Timber

Compact Grade Laminate (CGL)

Galvanised or Painted Mild Steel

Nylon Steel Cored Rope LLDPE Slide

Sawn Timber

Various Plastic Mouldings

| Technical Information                                       |                        |                              |
|-------------------------------------------------------------|------------------------|------------------------------|
| <b>Equipment Dimensions</b>                                 |                        |                              |
| Length / Width / Height                                     | 10.1m x 8.8m x 3.8m    |                              |
| Surfacing and Area Required                                 |                        |                              |
| Recommended Minimum Space L/W/H                             | 13.2m x 1.8m x 5.0m    |                              |
| Max Gradient of Ground                                      | 1 in 50                |                              |
| Free Height of Fall                                         | 1.9m                   |                              |
| Impact Area                                                 | 96.97m <sup>2</sup>    |                              |
| Synthetic Area (i.e. EPDM / Wetpour / Synthetic Grass etc.) | 94.35m²                |                              |
| Loosefill at 250mm<br>(i.e. Bark / Cushionfall / Sand)      | 30m³                   |                              |
| Grasslok Tiles                                              | 117m <sup>2</sup>      |                              |
| Installation Information                                    | Steel Ground Fixed     | Surface Fixed (if different) |
| Installation Time                                           | 2 Person(s) 23 Hour(s) |                              |
| Overall Weight                                              | 1805kg                 |                              |
| Heaviest Part                                               | 40kg                   |                              |
| Largest Part                                                | 3.4m x 1.0m x 1.7m     |                              |
| Longest Part                                                | 3.7m                   |                              |
| Concrete Required                                           | 2.0m³                  |                              |
| Certified to EN 1176                                        |                        |                              |