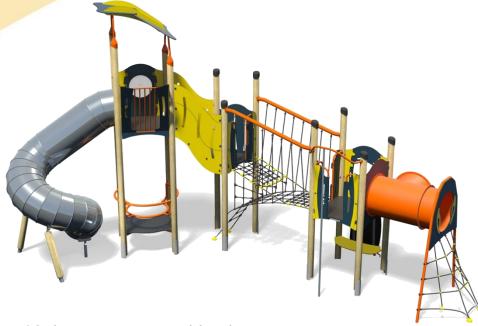

## **Upbeat – Presto Plus**

A junior tower system comprising of:

- Square Tower (2.8m)
- Square Tower (1.5m)
- Triangular Tower (1.9m)
- Tube Slide (2.8m)
- Fireman's Pole (1.5m)
- Rope Ramp (1.5m)
- Tunnel Access

- Inclined Net Pit
- Lookout Tower
- Upbeat Seat
- Hangabout Seat
- Square Tower Roof
- Bubble Play Panel