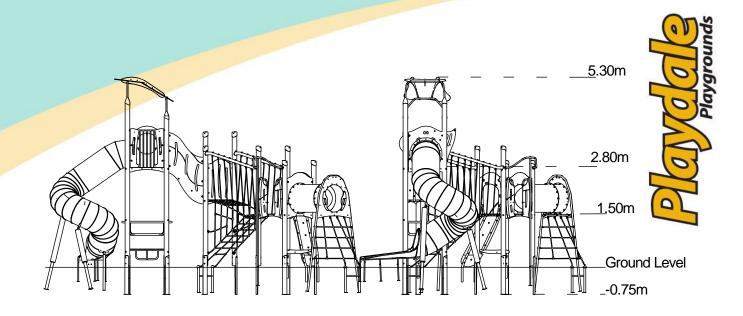

## **Equipment Dimensions**

Length / Width / Height 8.9m x 6.4m x 5.3m

## **Surfacing and Area Required**

Recommended Minimum Space
L/W/H

Max Gradient of Ground

11.9 x 10.2m x 6.5m

1 in 50

Free Height of Fall
Impact Area
Synthetic Area

1 in 50
2.8m
66.09m²
5ynthetic Area

(i.e. EPDM / Wet Pour / Synthetic Grass etc.)