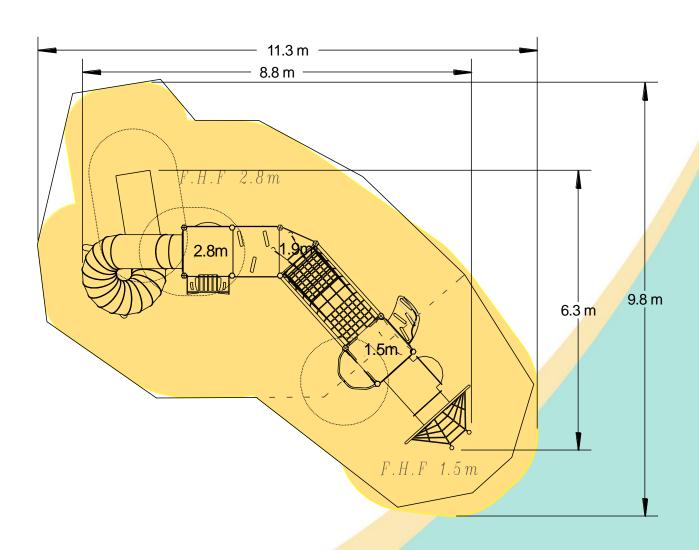

## **Surfacing and Area Required**

Recommended Minimum Space
L/W/H

Max Gradient of Ground

11.9 x 10.2m x 6.5m

1 in 50

Free Height of Fall
Impact Area
Synthetic Area

1 in 50
2.8m
66.09m²
5ynthetic Area

(i.e. EPDM / Wet Pour / Synthetic Grass etc.)

Loosefill at 350mm

28m³

(i.e. Bark / Cushionfall / Sand)

GrassLok Tiles

84m²

Installation InformationSteel Ground FixedSurface Fixed (if different)Installation Time2 Person(s) 14 Hour(s)Overall Weight1426kgHeaviest Part201kgLargest Part3.5m x 3.4m x 2.2mLongest Part4.6m

Longest Part 4.6m
Concrete Required 1.1m³

Certified to EN 1176

Click here for more information & downloads