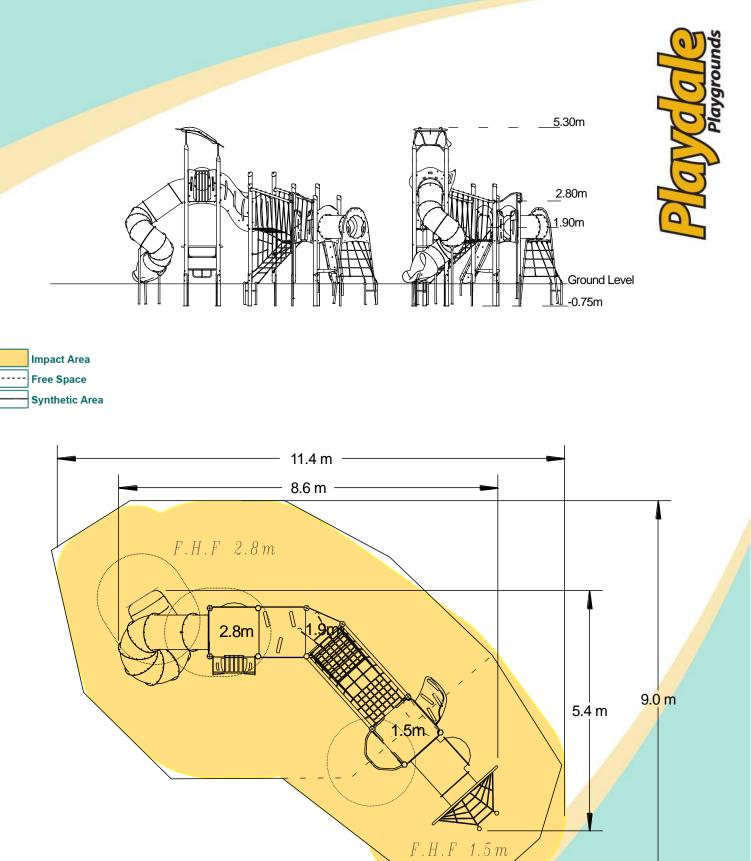

| Equipment Dimensions                                            |                        |                                 |
|-----------------------------------------------------------------|------------------------|---------------------------------|
| Length / Width / Height                                         | 8.6m x 5.5m x 5.3m     |                                 |
| Surfacing and Area Required                                     |                        |                                 |
| Recommended Minimum Space                                       | 12.4m x 9.3m x 6.5m    |                                 |
| Max Gradient of Ground                                          | 1 in 50                |                                 |
| Free Height of Fall                                             | 2.8m                   |                                 |
| Impact Area                                                     | 64.22 <sup>2</sup>     |                                 |
| Synthetic Area<br>(i.e. EPDM / Wet Pour / Synthetic Grass etc.) | 32.27m <sup>2</sup>    |                                 |
| Loosefill at 350mm<br>(i.e. Bark / Cushionfall / Sand)          | 27m <sup>3</sup>       |                                 |
| GrassLok Tiles                                                  | 80m <sup>2</sup>       |                                 |
| Installation Information                                        | Steel Ground Fixed     | Surface Fixed<br>(if different) |
| Installation Time                                               | 2 Person(s) 14 Hour(s) |                                 |
| Overall Weight                                                  | 1261kg                 |                                 |
| Heaviest Part                                                   | 95kg                   |                                 |
| Largest Part                                                    | 3.5m x 2.2m x 2.2m     |                                 |
| Longest Part                                                    | 4.6m                   |                                 |
| Concrete Required                                               | 1.1m <sup>3</sup>      |                                 |
| Certified to EN 1176                                            |                        |                                 |