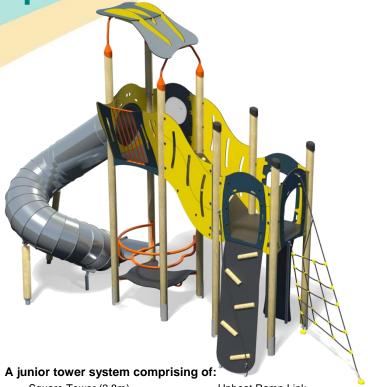

**Upbeat – Nimble Plus** 

- Square Tower (2.8m)
- Square Tower (1.9m)
- Tube Slide (2.8m))
- Climbing Wall (1.9m)
- Rope Ramp (1.9m)

Concrete Required

Certified to EN 1176

Twisted Scramble Net (1.9m)

**Technical Information** 

- Upbeat Ramp Link
- **Lookout Tower**
- Square Tower Roof
- **Upbeat Seat**
- Bubble Play Panel

Option A-Dark Blue/Yellow (Shown)

Option B-Purple/Lime Green

Option C-Green