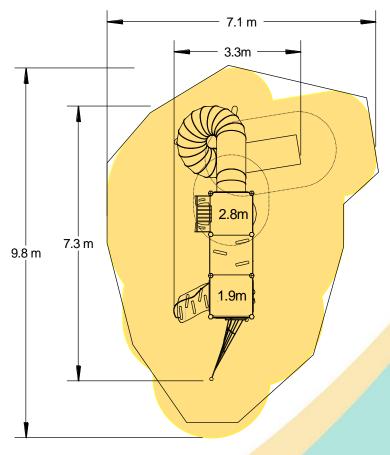

**Upbeat – Nimble Plus** 

- Square Tower (2.8m)
- Square Tower (1.9m)
- Tube Slide (2.8m))
- Climbing Wall (1.9m)
- Rope Ramp (1.9m)

Concrete Required

Certified to EN 1176

Twisted Scramble Net (1.9m)

**Technical Information** 

## Materials

**Laminated Timber** 

Compact Grade Laminate (CGL)

Galvanised or Painted Mild Steel

Nylon Steel Cored Rope Stainless Steel Slide

Various Plastic Mouldings

| Equipment Dimensions                                         |                                                    |                                 |
|--------------------------------------------------------------|----------------------------------------------------|---------------------------------|
| Length / Width / Height                                      | 7.3m x 3.3m x 5.3m                                 |                                 |
| Surfacing and Area Required                                  |                                                    |                                 |
| Recommended Minimum Space L/W/H                              | 10.2m x 7.2m x 6.5m                                |                                 |
| Max Gradient of Ground                                       | 1 in 50                                            |                                 |
| Free Height of Fall                                          | 2.8m                                               |                                 |
| Impact Area                                                  | 48.57m <sup>2</sup>                                |                                 |
| Synthetic Area (i.e. EPDM / Wet Pour / Synthetic Grass etc.) | 48.56m <sup>2</sup>                                |                                 |
| Loosefill at 350mm<br>(i.e. Bark / Cushionfall / Sand)       | 20m³                                               |                                 |
| GrassLok Tiles                                               | 62m <sup>2</sup>                                   |                                 |
| Olasseok Tiles                                               | <b>52</b> 111                                      |                                 |
| Installation Information                                     | Steel Ground Fixed                                 | Surface Fixed<br>(if different) |
|                                                              |                                                    |                                 |
| Installation Information                                     | Steel Ground Fixed                                 |                                 |
| Installation Information Installation Time                   | Steel Ground Fixed 2 Person(s) 11 Hour(s)          |                                 |
| Installation Information Installation Time Overall Weight    | Steel Ground Fixed  2 Person(s) 11 Hour(s)  1150kg |                                 |