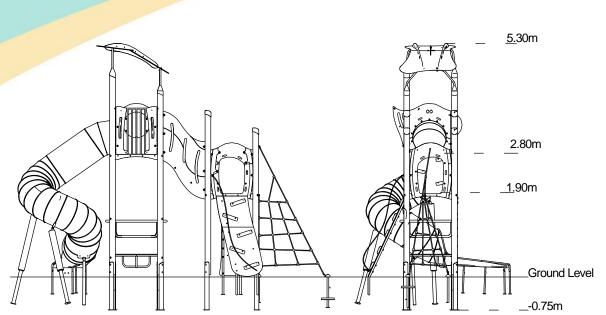

## Materials

**Laminated Timber** 

Compact Grade Laminate (CGL)

Galvanised or Painted Mild Steel

Nylon Steel Cored Rope Stainless Steel Slide

Various Plastic Mouldings

| Equipment Dimensions                                         |                                                    |                                 |
|--------------------------------------------------------------|----------------------------------------------------|---------------------------------|
| Length / Width / Height                                      | 7.3m x 3.3m x 5.3m                                 |                                 |
| Surfacing and Area Required                                  |                                                    |                                 |
| Recommended Minimum Space L/W/H                              | 10.2m x 7.2m x 6.5m                                |                                 |
| Max Gradient of Ground                                       | 1 in 50                                            |                                 |
| Free Height of Fall                                          | 2.8m                                               |                                 |
| Impact Area                                                  | 48.57m <sup>2</sup>                                |                                 |
| Synthetic Area (i.e. EPDM / Wet Pour / Synthetic Grass etc.) | 48.56m <sup>2</sup>                                |                                 |
| Loosefill at 350mm<br>(i.e. Bark / Cushionfall / Sand)       | 20m³                                               |                                 |
| GrassLok Tiles                                               | 62m <sup>2</sup>                                   |                                 |
| Olasseok Tiles                                               | <b>52</b> 111                                      |                                 |
| Installation Information                                     | Steel Ground Fixed                                 | Surface Fixed<br>(if different) |
|                                                              |                                                    |                                 |
| Installation Information                                     | Steel Ground Fixed                                 |                                 |
| Installation Information Installation Time                   | Steel Ground Fixed 2 Person(s) 11 Hour(s)          |                                 |
| Installation Information Installation Time Overall Weight    | Steel Ground Fixed  2 Person(s) 11 Hour(s)  1150kg |                                 |