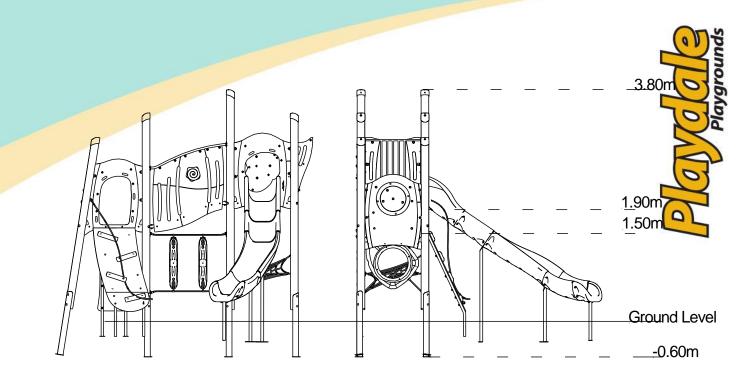

**Option A-**Dark Blue/Yellow

- Nylon Steel Cored Rope LLDPE Slide
  - Sawn Timber
  - Various Plastic Mouldings

| Equipment Dimensions                                           |                        |                                 |
|----------------------------------------------------------------|------------------------|---------------------------------|
| Length / Width / Height                                        | 4.2m x 4.4m x 3.8m     |                                 |
| Surfacing and Area Require                                     | d                      |                                 |
| Recommended Minimum Space                                      | 7.7m x 8.0m x 5.0m     |                                 |
| Max Gradient of Ground                                         | 1 in 50                |                                 |
| Free Height of Fall                                            | 1.9m                   |                                 |
| Impact Area                                                    | 40.68m <sup>2</sup>    |                                 |
| Synthetic Area<br>(i.e. EPDM / Wetpour / Synthetic Grass etc.) | 41.52m <sup>2</sup>    |                                 |
| Loosefill at 250mm                                             | 12m <sup>3</sup>       |                                 |
| (i.e. Bark / Cushionfall / Sand)<br>Grasslok Tiles             | 52m <sup>2</sup>       |                                 |
| Installation Information                                       | Steel Ground Fixed     | Surface Fixed<br>(if different) |
| Installation Time                                              | 2 Person(s) 11 Hour(s) |                                 |
| Overall Weight                                                 | 805kg                  |                                 |
| Heaviest Part                                                  | 40kg                   |                                 |
| Largest Part                                                   | 2.4m x 0.9m x0.6 m     |                                 |
| Longest Part                                                   | 3.7m                   |                                 |
| Concrete Required                                              | 0.8m <sup>3</sup>      |                                 |