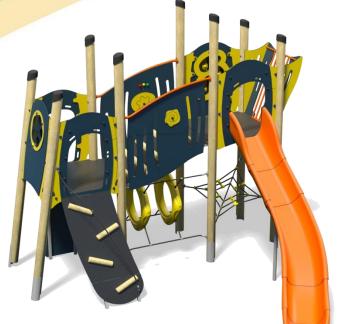

## A junior tower system comprising of:

- Square Tower (1.9m)
- Angled Tower (1.5m) Slide (1.9m) .
- Climbing Wall (1.5m) •
- Rope Ramp (1.5m) •
- Ring Crawl Tunnel
- Inclined Bridge
- Lookout Tower ٠
- Net Seat •
- ٠ Ball Blast Play Panel
- Spinball Play Panel •