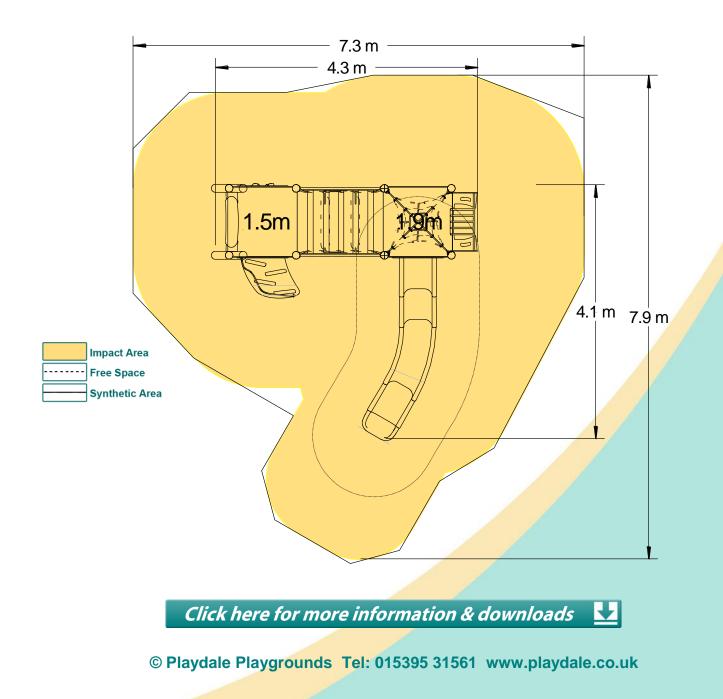

**Option A-**Dark Blue/Yellow

- Nylon Steel Cored Rope LLDPE Slide
  - Sawn Timber
  - Various Plastic Mouldings

| Equipment Dimensions                                           |                        |                                 |
|----------------------------------------------------------------|------------------------|---------------------------------|
| Length / Width / Height                                        | 4.2m x 4.4m x 3.8m     |                                 |
| Surfacing and Area Require                                     | d                      |                                 |
| Recommended Minimum Space                                      | 7.7m x 8.0m x 5.0m     |                                 |
| Max Gradient of Ground                                         | 1 in 50                |                                 |
| Free Height of Fall                                            | 1.9m                   |                                 |
| Impact Area                                                    | 40.68m <sup>2</sup>    |                                 |
| Synthetic Area<br>(i.e. EPDM / Wetpour / Synthetic Grass etc.) | 41.52m <sup>2</sup>    |                                 |
| Loosefill at 250mm                                             | 12m <sup>3</sup>       |                                 |
| (i.e. Bark / Cushionfall / Sand)<br>Grasslok Tiles             | 52m <sup>2</sup>       |                                 |
| Installation Information                                       | Steel Ground Fixed     | Surface Fixed<br>(if different) |
| Installation Time                                              | 2 Person(s) 11 Hour(s) |                                 |
| Overall Weight                                                 | 805kg                  |                                 |
| Heaviest Part                                                  | 40kg                   |                                 |
| Largest Part                                                   | 2.4m x 0.9m x0.6 m     |                                 |
| Longest Part                                                   | 3.7m                   |                                 |
| Concrete Required                                              | 0.8m <sup>3</sup>      |                                 |