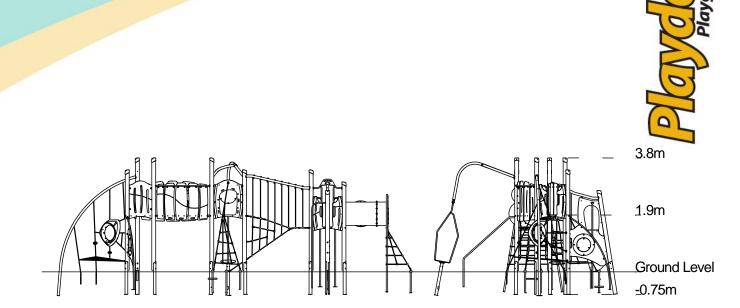

#### **Technical Information Equipment Dimensions** Length / Width / Height 11.8m x 5.9m x 3.8m **Surfacing and Area Required** Recommended Minimum Space 15.4m x 9.3m x 5.0m L/W/H Max Gradient of Ground 1 in 50 Free Height of Fall 1.9m Impact Area 92.05m<sup>2</sup> Synthetic Area 88.35m<sup>2</sup> (i.e. EPDM / Wetpour / Synthetic Grass etc.) Loosefill at 250mm 26m<sup>3</sup> (i.e. Bark / Cushionfall / Sand) 110m<sup>2</sup> **Grasslok Tiles Surface Fixed Steel Ground Fixed Installation Information** (if different) **Installation Time** 2 Person(s) 19 Hour(s) **Overall Weight** 1316kg **Heaviest Part** 40kg 1.5m x 0.9m x 1.3m **Largest Part Longest Part** 3.7m Concrete Required 1.6m<sup>3</sup> Certified to EN 1176