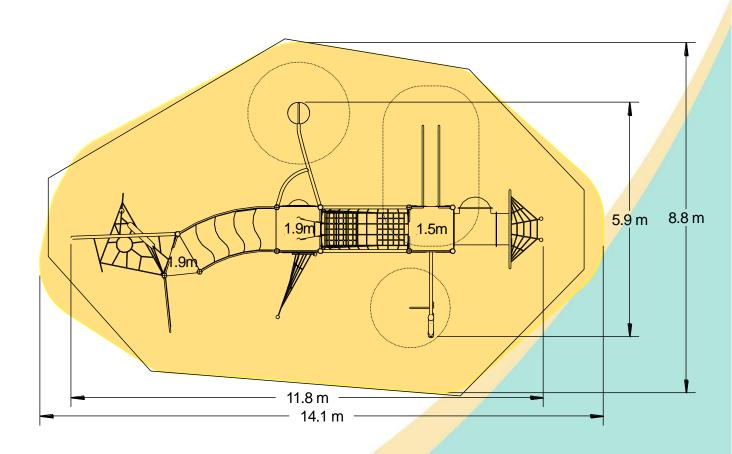

#### **Technical Information Equipment Dimensions** Length / Width / Height 11.8m x 5.9m x 3.8m **Surfacing and Area Required** Recommended Minimum Space 15.4m x 9.3m x 5.0m L/W/H Max Gradient of Ground 1 in 50 Free Height of Fall 1.9m Impact Area 92.05m<sup>2</sup> Synthetic Area 88.35m<sup>2</sup> (i.e. EPDM / Wetpour / Synthetic Grass etc.) Loosefill at 250mm 26m<sup>3</sup> (i.e. Bark / Cushionfall / Sand) 110m<sup>2</sup> **Grasslok Tiles Surface Fixed Steel Ground Fixed Installation Information** (if different) **Installation Time** 2 Person(s) 19 Hour(s) **Overall Weight** 1316kg **Heaviest Part** 40kg 1.5m x 0.9m x 1.3m **Largest Part Longest Part** 3.7m Concrete Required 1.6m<sup>3</sup> Certified to EN 1176