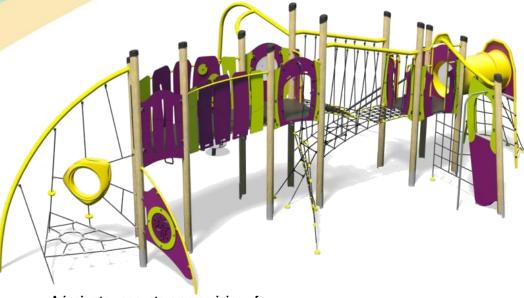

#### A junior tower system comprising of:

- Square Tower (1.5m)
- Square Tower (1.9m)
- Triangular Tower (1.9m)
- Pole Slide (1.5m)
- Tunnel Access
- Twisted Scramble Net (1.9m)
- Inclined Net Pit
- Curved Bridge
- Climber with Fireman's Pole (1.5m)
- Spinner
- Rope Weaver
- Bubble Play Panel
- Ball Maze Play Panel