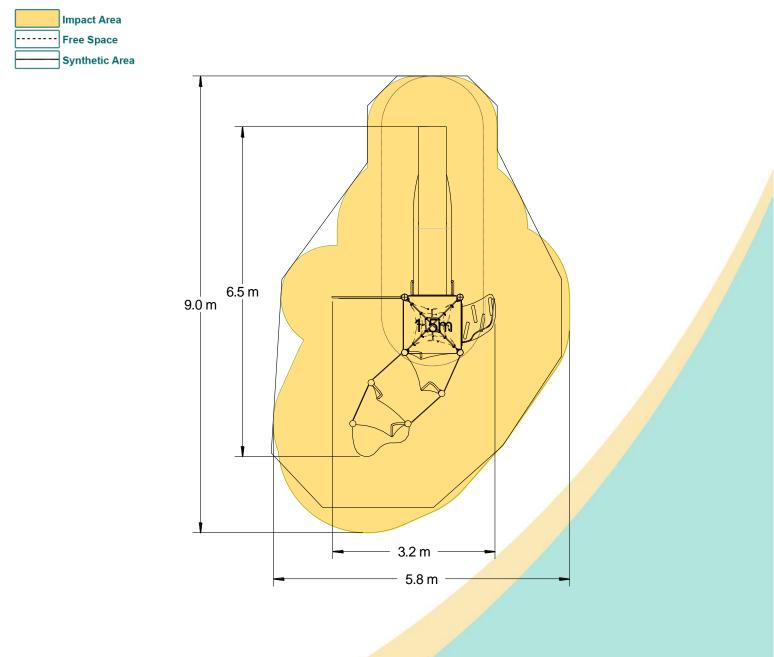

| Equipment Dimensions                                          |                         |                                 |
|---------------------------------------------------------------|-------------------------|---------------------------------|
| Length / Width / Height                                       | 6.5 m x 3.3m x 3.4m     |                                 |
| Surfacing and Area Require                                    | ed                      |                                 |
| Recommended Minimum Space                                     | 10.3m x 6.6m x 4.6m     |                                 |
| Max Gradient of Ground                                        | 1 in 50                 |                                 |
| Free Height of Fall                                           | 1.5m                    |                                 |
| Impact Area                                                   | 35.49m <sup>2</sup>     |                                 |
| Synthetic Area<br>(i.e. EPDM / Wetpour / Synthetic Grass etc. | <b>35.94m²</b>          |                                 |
| Loosefill at 250mm<br>(i.e. Bark / Cushionfall / Sand)        | 13m <sup>3</sup>        |                                 |
| Grasslok Tiles                                                | <b>47m</b> <sup>2</sup> |                                 |
| Installation Information                                      | Steel Ground Fixed      | Surface Fixed<br>(if different) |
| Installation Time                                             | 2 Person(s) 11 Hour(s)  |                                 |
| Overall Weight                                                | 722kg                   |                                 |
| Heaviest Part                                                 | 93kg                    |                                 |
| Largest Part                                                  | 3.8m x 1.0m x 1.1m      |                                 |
| Longest Part                                                  | 3.8m                    |                                 |
| Concrete Required                                             | 1.0m <sup>3</sup>       |                                 |