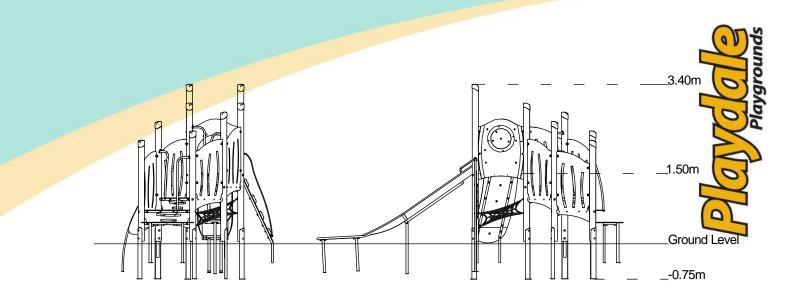

| Equipment Dimensions                                          |                         |                                 |
|---------------------------------------------------------------|-------------------------|---------------------------------|
| Length / Width / Height                                       | 6.5 m x 3.3m x 3.4m     |                                 |
| Surfacing and Area Require                                    | ed                      |                                 |
| Recommended Minimum Space                                     | 10.3m x 6.6m x 4.6m     |                                 |
| Max Gradient of Ground                                        | 1 in 50                 |                                 |
| Free Height of Fall                                           | 1.5m                    |                                 |
| Impact Area                                                   | 35.49m <sup>2</sup>     |                                 |
| Synthetic Area<br>(i.e. EPDM / Wetpour / Synthetic Grass etc. | <b>35.94m²</b>          |                                 |
| Loosefill at 250mm<br>(i.e. Bark / Cushionfall / Sand)        | 13m <sup>3</sup>        |                                 |
| Grasslok Tiles                                                | <b>47m</b> <sup>2</sup> |                                 |
| Installation Information                                      | Steel Ground Fixed      | Surface Fixed<br>(if different) |
| Installation Time                                             | 2 Person(s) 11 Hour(s)  |                                 |
| Overall Weight                                                | 722kg                   |                                 |
| Heaviest Part                                                 | 93kg                    |                                 |
| Largest Part                                                  | 3.8m x 1.0m x 1.1m      |                                 |
| Longest Part                                                  | 3.8m                    |                                 |
| Concrete Required                                             | 1.0m <sup>3</sup>       |                                 |