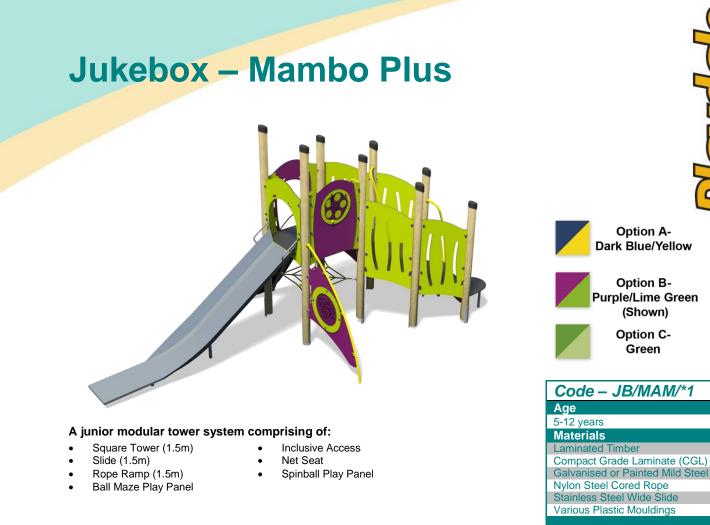

| Equipment Dimensions                                          |                         |                                 |
|---------------------------------------------------------------|-------------------------|---------------------------------|
| Length / Width / Height                                       | 6.5 m x 3.3m x 3.4m     |                                 |
| Surfacing and Area Require                                    | ed                      |                                 |
| Recommended Minimum Space                                     | 10.3m x 6.6m x 4.6m     |                                 |
| Max Gradient of Ground                                        | 1 in 50                 |                                 |
| Free Height of Fall                                           | 1.5m                    |                                 |
| Impact Area                                                   | 35.49m <sup>2</sup>     |                                 |
| Synthetic Area<br>(i.e. EPDM / Wetpour / Synthetic Grass etc. | <b>35.94m²</b>          |                                 |
| Loosefill at 250mm<br>(i.e. Bark / Cushionfall / Sand)        | 13m <sup>3</sup>        |                                 |
| Grasslok Tiles                                                | <b>47m</b> <sup>2</sup> |                                 |
| Installation Information                                      | Steel Ground Fixed      | Surface Fixed<br>(if different) |
| Installation Time                                             | 2 Person(s) 11 Hour(s)  |                                 |
| Overall Weight                                                | 722kg                   |                                 |
| Heaviest Part                                                 | 93kg                    |                                 |
| Largest Part                                                  | 3.8m x 1.0m x 1.1m      |                                 |
| Longest Part                                                  | 3.8m                    |                                 |
| Concrete Required                                             | 1.0m <sup>3</sup>       |                                 |