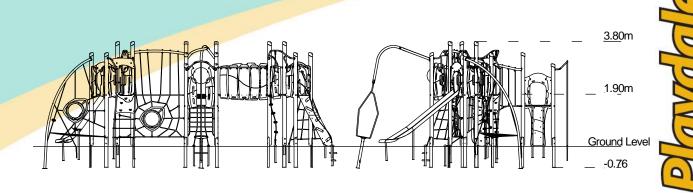

## A junior tower system comprising of:

- Square Tower (1.5m)
- 3 x Square Towers (1.9m)
- Slide (1.9m)
- Inverted Climber (1.9m)
- Climbing Wall (1.5m)
- Rope Ramp (1.9m)
- Rope Climb (1.9m)
- Twisted Scramble Net (1.9m)
- Curved Bridge

- Inclined Net Pit
- Rope Weaver
- Spinner
- Spiders Web
- Trapeze Handles
- Bubble Play Panel
- Ball Blast Play Panel

**Equipment Dimensions** 

| Length / Width / Height     | 10.5m x 7.6m x 3.8m |
|-----------------------------|---------------------|
| Surfacing and Area Required |                     |

Recommended Minimum Space 14.1m x 11.4m x 5.0m L/W/H Max Gradient of Ground 1 in 50

Free Height of Fall 1.9m 107.66m<sup>2</sup> Impact Area Synthetic Area 105.99m<sup>2</sup>

(i.e. EPDM / Wetpour / Synthetic Grass etc.) Loosefill at 250mm 31m<sup>3</sup> (i.e. Bark / Cushionfall / Sand)