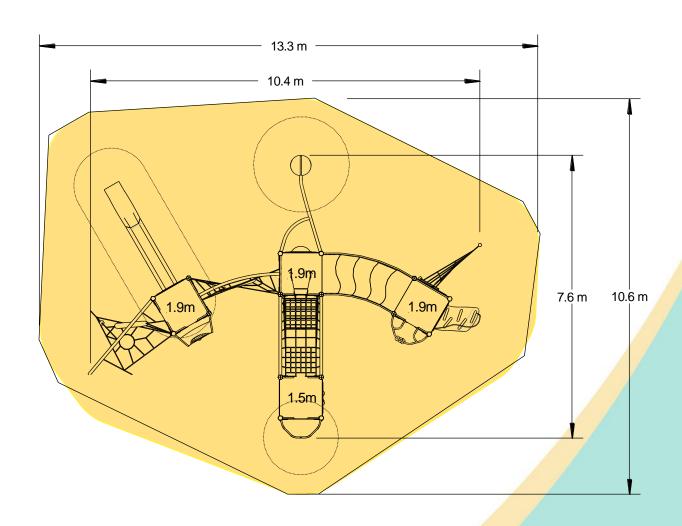

**Equipment Dimensions** 

| Length / Width / Height     | 10.5m x 7.6m x 3.8m |
|-----------------------------|---------------------|
| Surfacing and Area Required |                     |

Recommended Minimum Space 14.1m x 11.4m x 5.0m L/W/H Max Gradient of Ground 1 in 50

Free Height of Fall 1.9m 107.66m<sup>2</sup> Impact Area Synthetic Area 105.99m<sup>2</sup>

(i.e. EPDM / Wetpour / Synthetic Grass etc.) Loosefill at 250mm 31m<sup>3</sup> (i.e. Bark / Cushionfall / Sand)