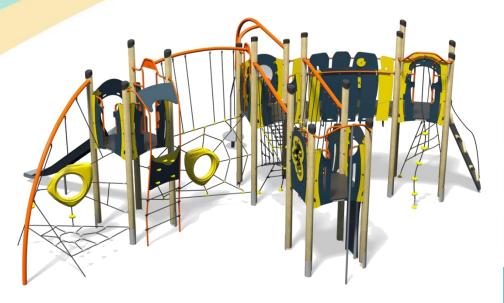

## Jukebox - Jumping Jive Plus

Option C-Green

## A junior tower system comprising of:

- Square Tower (1.5m)
- 3 x Square Towers (1.9m)
- Slide (1.9m)
- Inverted Climber (1.9m)
- Climbing Wall (1.5m)
- Rope Ramp (1.9m)
- Rope Climb (1.9m)
- Twisted Scramble Net (1.9m)
- Curved Bridge

- Inclined Net Pit
- Rope Weaver
- Spinner
- Spiders Web
- Trapeze Handles
- Bubble Play Panel
- Ball Blast Play Panel