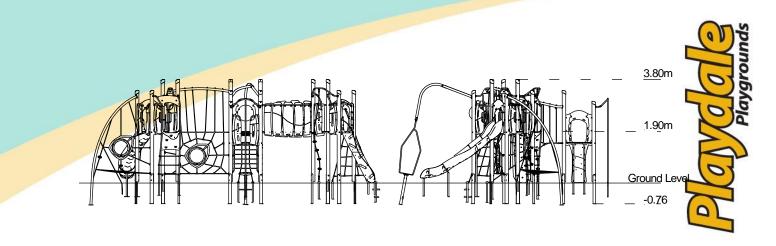

> Option C-Green

- Galvanised or Painted Mild Steel Nylon Steel Cored Rope
- LLDPE Slide
- **Stainless Steel**
- Sawn Timber
- Various Plastic Mouldings

| <b>Technical Information</b>                                   |                        |                                 |
|----------------------------------------------------------------|------------------------|---------------------------------|
| Equipment Dimensions                                           |                        |                                 |
| Length / Width / Height                                        | 10.5m x 7.6m x 3.8m    |                                 |
| Surfacing and Area Required                                    |                        |                                 |
| Recommended Minimum Space                                      | 14.4m x 11.4m x 5.0m   |                                 |
| Max Gradient of Ground                                         | 1 in 50                |                                 |
| Free Height of Fall                                            | 1.9m                   |                                 |
| Impact Area                                                    | 105.02m <sup>2</sup>   |                                 |
| Synthetic Area<br>(i.e. EPDM / Wetpour / Synthetic Grass etc.) | 102.60m <sup>2</sup>   |                                 |
| Loosefill at 250mm<br>(i.e. Bark / Cushionfall / Sand)         | 31m <sup>3</sup>       |                                 |
| Grasslok Tiles                                                 | 123m <sup>2</sup>      |                                 |
| Installation Information                                       | Steel Ground Fixed     | Surface Fixed<br>(if different) |
| Installation Time                                              | 2 Person(s) 23 Hour(s) |                                 |
| Overall Weight                                                 | 1629kg                 |                                 |
| Heaviest Part                                                  | 40kg                   |                                 |
| Largest Part                                                   | 2.4m x 0.9m x 0.6m     |                                 |
| Longest Part                                                   | 3.7m                   |                                 |
| Concrete Required                                              | 1.9m <sup>3</sup>      |                                 |
| Certified to EN 1176                                           |                        |                                 |