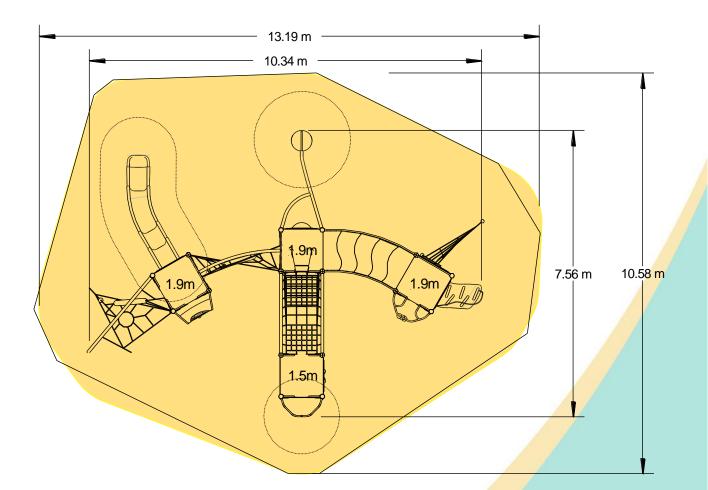

## A junior tower system comprising of:

- Square Tower (1.5m)
- 3 x Square Towers (1.9m)
- Slide (1.9m)
- Inverted Climber (1.9m)
- Climbing Wall (1.5m)
- Rope Ramp (1.9m)
- Rope Climb (1.9m)
- Twisted Scramble Net (1.9m)
- Curved Bridge

## Inclined Net Pit Rope Weaver

- Spinner
- Spiders Web
- Trapeze Handles
- Bubble Play Panel
- Ball Blast Play Panel
- Dan Diaot i

Compact Grade Laminate (CGL)

Option A-Dark Blue/Yellow (Shown) Option B-Purple/Lime Green

> Option C-Green

- Galvanised or Painted Mild Steel Nylon Steel Cored Rope
- LLDPE Slide
- **Stainless Steel**
- Sawn Timber
- Various Plastic Mouldings

| <b>Technical Information</b>                                   |                        |                                 |
|----------------------------------------------------------------|------------------------|---------------------------------|
| Equipment Dimensions                                           |                        |                                 |
| Length / Width / Height                                        | 10.5m x 7.6m x 3.8m    |                                 |
| Surfacing and Area Required                                    |                        |                                 |
| Recommended Minimum Space                                      | 14.4m x 11.4m x 5.0m   |                                 |
| Max Gradient of Ground                                         | 1 in 50                |                                 |
| Free Height of Fall                                            | 1.9m                   |                                 |
| Impact Area                                                    | 105.02m <sup>2</sup>   |                                 |
| Synthetic Area<br>(i.e. EPDM / Wetpour / Synthetic Grass etc.) | 102.60m <sup>2</sup>   |                                 |
| Loosefill at 250mm<br>(i.e. Bark / Cushionfall / Sand)         | 31m <sup>3</sup>       |                                 |
| Grasslok Tiles                                                 | 123m <sup>2</sup>      |                                 |
| Installation Information                                       | Steel Ground Fixed     | Surface Fixed<br>(if different) |
| Installation Time                                              | 2 Person(s) 23 Hour(s) |                                 |
| Overall Weight                                                 | 1629kg                 |                                 |
| Heaviest Part                                                  | 40kg                   |                                 |
| Largest Part                                                   | 2.4m x 0.9m x 0.6m     |                                 |
| Longest Part                                                   | 3.7m                   |                                 |
| Concrete Required                                              | 1.9m <sup>3</sup>      |                                 |
| Certified to EN 1176                                           |                        |                                 |