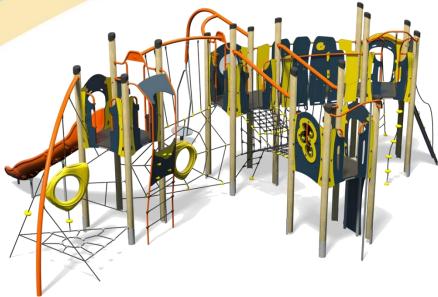

## Jukebox – Jumping Jive Plus

## A junior tower system comprising of:

- Square Tower (1.5m)
- 3 x Square Towers (1.9m)
- Slide (1.9m)
- Inverted Climber (1.9m)
- Climbing Wall (1.5m)
- Rope Ramp (1.9m)
- Rope Climb (1.9m)
- Twisted Scramble Net (1.9m)
- Curved Bridge

## Inclined Net Pit Rope Weaver

- Spinner
- Spiders Web
- Trapeze Handles
- Bubble Play Panel
- Ball Blast Play Panel
- Dan Diaot i

Compact Grade Laminate (CGL)

Option A-Dark Blue/Yellow (Shown) Option B-Purple/Lime Green

> Option C-Green

- Galvanised or Painted Mild Steel Nylon Steel Cored Rope
- LLDPE Slide
- **Stainless Steel**
- Sawn Timber
- Various Plastic Mouldings

| <b>Technical Information</b>                                   |                        |                                 |
|----------------------------------------------------------------|------------------------|---------------------------------|
| Equipment Dimensions                                           |                        |                                 |
| Length / Width / Height                                        | 10.5m x 7.6m x 3.8m    |                                 |
| Surfacing and Area Required                                    |                        |                                 |
| Recommended Minimum Space                                      | 14.4m x 11.4m x 5.0m   |                                 |
| Max Gradient of Ground                                         | 1 in 50                |                                 |
| Free Height of Fall                                            | 1.9m                   |                                 |
| Impact Area                                                    | 105.02m <sup>2</sup>   |                                 |
| Synthetic Area<br>(i.e. EPDM / Wetpour / Synthetic Grass etc.) | 102.60m <sup>2</sup>   |                                 |
| Loosefill at 250mm<br>(i.e. Bark / Cushionfall / Sand)         | 31m <sup>3</sup>       |                                 |
| Grasslok Tiles                                                 | 123m <sup>2</sup>      |                                 |
| Installation Information                                       | Steel Ground Fixed     | Surface Fixed<br>(if different) |
| Installation Time                                              | 2 Person(s) 23 Hour(s) |                                 |
| Overall Weight                                                 | 1629kg                 |                                 |
| Heaviest Part                                                  | 40kg                   |                                 |
| Largest Part                                                   | 2.4m x 0.9m x 0.6m     |                                 |
| Longest Part                                                   | 3.7m                   |                                 |
| Concrete Required                                              | 1.9m <sup>3</sup>      |                                 |
| Certified to EN 1176                                           |                        |                                 |