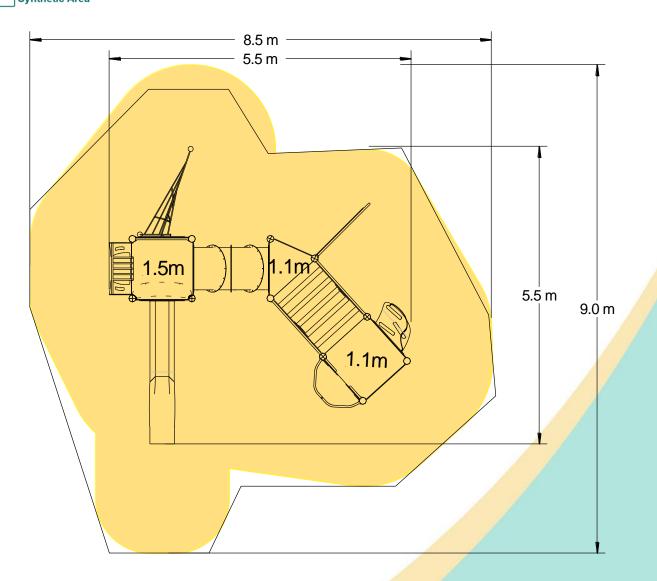

## **Technical Information**

| Equipment Dimensions                                           |                        |                                 |
|----------------------------------------------------------------|------------------------|---------------------------------|
| Length / Width / Height                                        | 5.6m x 5.5m x 3.4m     |                                 |
| Surfacing and Area Required                                    |                        |                                 |
| Recommended Minimum Space                                      | 9.1m x 9.5m x 4.6m     |                                 |
| Max Gradient of Ground                                         | 1 in 50                |                                 |
| Free Height of Fall                                            | 1.5m                   |                                 |
| Impact Area                                                    | 51.44m <sup>2</sup>    |                                 |
| Synthetic Area<br>(i.e. EPDM / Wetpour / Synthetic Grass etc.) | 51.36m <sup>2</sup>    |                                 |
| Loosefill at 250mm<br>(i.e. Bark / Cushionfall / Sand)         | 16m <sup>3</sup>       |                                 |
| Grasslok Tiles                                                 | 64m <sup>2</sup>       |                                 |
| Installation Information                                       | Steel Ground Fixed     | Surface Fixed<br>(if different) |
| Installation Time                                              | 2 Person(s) 17 Hour(s) |                                 |
| Overall Weight                                                 | 941kg                  |                                 |
| Heaviest Part                                                  | 39.6kg                 |                                 |
| Largest Part                                                   | 3.1m x 0.5m x 0.5m     |                                 |
| Longest Part                                                   | 3.4m                   |                                 |
| Concrete Required                                              | 1.1m <sup>3</sup>      |                                 |
| Certified to EN 1176                                           |                        |                                 |