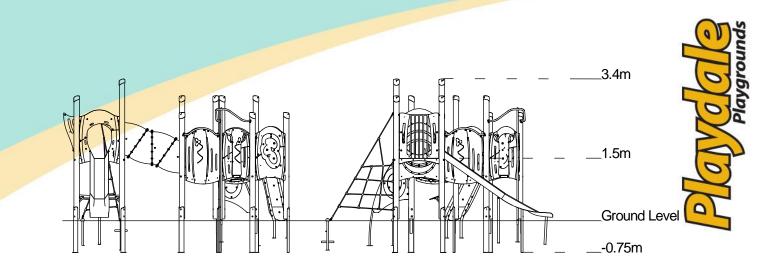

## **Technical Information**

| Equipment Dimensions                                           |                        |                                 |
|----------------------------------------------------------------|------------------------|---------------------------------|
| Length / Width / Height                                        | 5.6m x 5.5m x 3.4m     |                                 |
| Surfacing and Area Required                                    |                        |                                 |
| Recommended Minimum Space                                      | 9.1m x 9.5m x 4.6m     |                                 |
| Max Gradient of Ground                                         | 1 in 50                |                                 |
| Free Height of Fall                                            | 1.5m                   |                                 |
| Impact Area                                                    | 51.44m <sup>2</sup>    |                                 |
| Synthetic Area<br>(i.e. EPDM / Wetpour / Synthetic Grass etc.) | 51.36m <sup>2</sup>    |                                 |
| Loosefill at 250mm<br>(i.e. Bark / Cushionfall / Sand)         | 16m <sup>3</sup>       |                                 |
| Grasslok Tiles                                                 | 64m <sup>2</sup>       |                                 |
| Installation Information                                       | Steel Ground Fixed     | Surface Fixed<br>(if different) |
| Installation Time                                              | 2 Person(s) 17 Hour(s) |                                 |
| Overall Weight                                                 | 941kg                  |                                 |
| Heaviest Part                                                  | 39.6kg                 |                                 |
| Largest Part                                                   | 3.1m x 0.5m x 0.5m     |                                 |
| Longest Part                                                   | 3.4m                   |                                 |
| Concrete Required                                              | 1.1m <sup>3</sup>      |                                 |
| Certified to EN 1176                                           |                        |                                 |