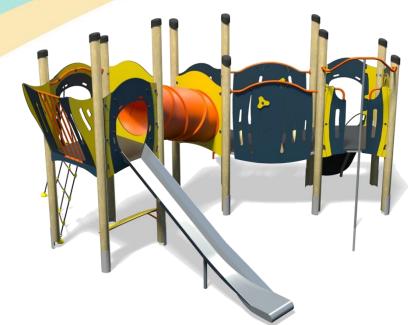

## Jukebox – Jitterbug Plus

## A junior tower system comprising of:

- Square Tower (1.1m)
- Square Tower (1.5m)
- Triangular Tower (1.1m)
- Slide (1.5m) •
- Fireman's Pole (1.1m) •
- Rope Ramp (1.1m)
- Twisted Scramble Net (1.5m)
- Inclined Tunnel Bridge
- Hangabout Seat
- Lookout Tower
- Ball Blast Play Panel
- Puzzle Ball Play Panel