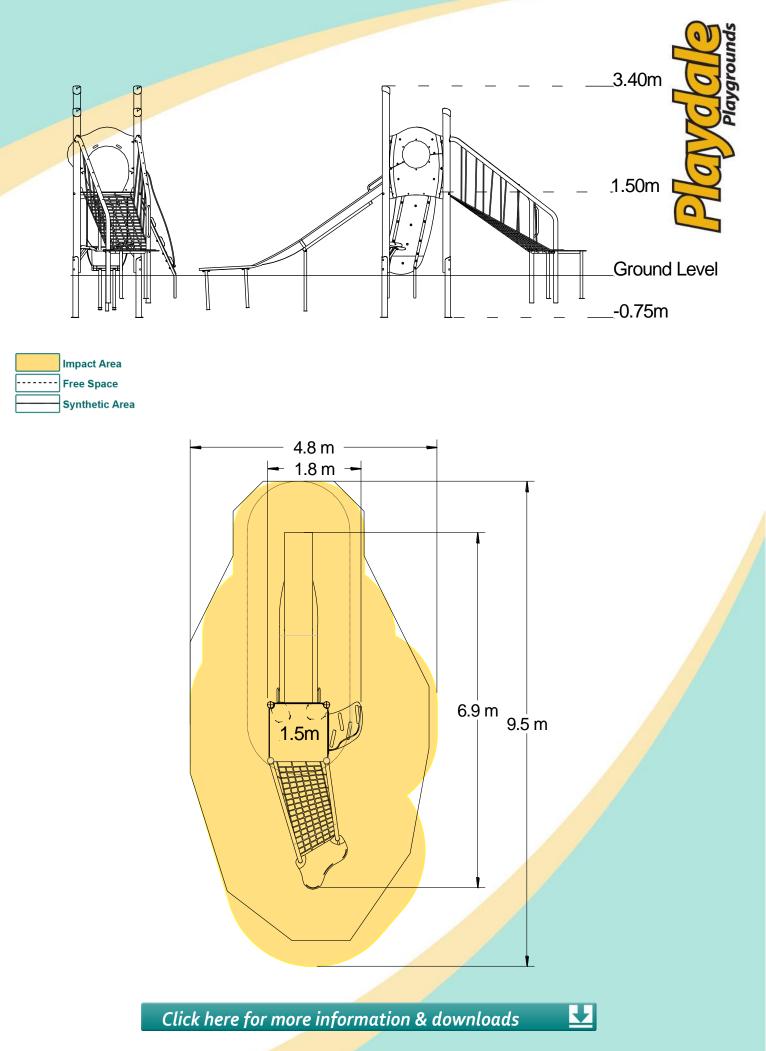

## A junior modular tower system comprising of:

- Square Tower (1.5m)
- Inclusive Net (1.5m)
- Rope Ramp (1.5m)
- 2 x Pod Seat
- Bubble Play Panel

| Technical Information                                          |                       |                                 |
|----------------------------------------------------------------|-----------------------|---------------------------------|
| Equipment Dimensions                                           |                       |                                 |
| Length / Width / Height                                        | 6.1m x 1.9m x 3.4m    |                                 |
| Surfacing and Area Required                                    |                       |                                 |
| Recommended Minimum Space                                      | 10.6m x 5.6m x 4.6m   |                                 |
| Max Gradient of Ground                                         | 1 in 50               |                                 |
| Free Height of Fall                                            | 1.5m                  |                                 |
| Impact Area                                                    | 33.89m <sup>2</sup>   |                                 |
| Synthetic Area<br>(i.e. EPDM / Wetpour / Synthetic Grass etc.) | 31.81m <sup>2</sup>   |                                 |
| Loosefill at 250mm                                             | 12m <sup>3</sup>      |                                 |
| (i.e. Bark / Cushionfall / Sand)<br>Grasslok Tiles             | 43m <sup>2</sup>      |                                 |
| Installation Information                                       | Steel Ground Fixed    | Surface Fixed<br>(if different) |
| Installation Time                                              | 2 Person(s) 6 Hour(s) |                                 |
| Overall Weight                                                 | 451kg                 |                                 |
| Heaviest Part                                                  | 70.3kg                |                                 |
| Largest Part                                                   | 3.8m x 1.0m x 1.1m    |                                 |
| Longest Part                                                   | 3.8m                  |                                 |
| Concrete Required                                              | 0.9m <sup>3</sup>     |                                 |
| Certified to EN 1176                                           |                       |                                 |