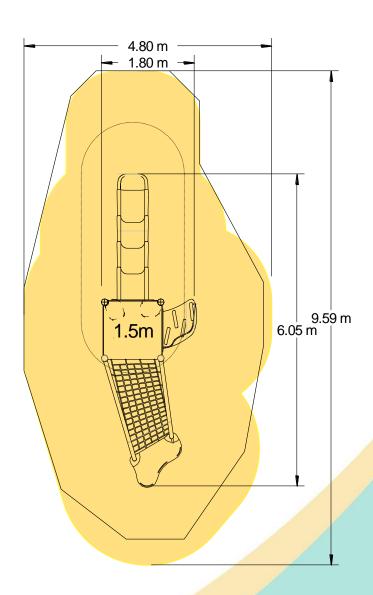

## Materials

Laminated Timber

Compact Grade Laminate (CGL) Galvanised or Painted Mild Steel

Nylon Steel Cored Rope LLPDE Slide

Sawn Timber

Various Plastic Mouldings

| Technical Information                                       |                       |                                 |
|-------------------------------------------------------------|-----------------------|---------------------------------|
| <b>Equipment Dimensions</b>                                 |                       |                                 |
| Length / Width / Height                                     | 6.1m x 1.9m x 3.4m    |                                 |
| Surfacing and Area Required                                 |                       |                                 |
| Recommended Minimum Space L/W/H                             | 9.9m x 5.6m x 4.6m    |                                 |
| Max Gradient of Ground                                      | 1 in 50               |                                 |
| Free Height of Fall                                         | 1.5m                  |                                 |
| Impact Area                                                 | 34.13m <sup>2</sup>   |                                 |
| Synthetic Area (i.e. EPDM / Wetpour / Synthetic Grass etc.) | 32.01m <sup>2</sup>   |                                 |
| Loosefill at 250mm<br>(i.e. Bark / Cushionfall / Sand)      | 11m³                  |                                 |
| Grasslok Tiles                                              | 44m²                  |                                 |
| Installation Information                                    | Steel Ground Fixed    | Surface Fixed<br>(if different) |
| Installation Time                                           | 2 Person(s) 6 Hour(s) |                                 |
| Overall Weight                                              | 423kg                 |                                 |
| Heaviest Part                                               | 40kg                  |                                 |
| Largest Part                                                | 3.4m x1.0 m x 1.7m    |                                 |
| Longest Part                                                | 3.4m                  |                                 |
| Concrete Required                                           | 0.9m³                 |                                 |
| Certified to EN 1176                                        |                       |                                 |