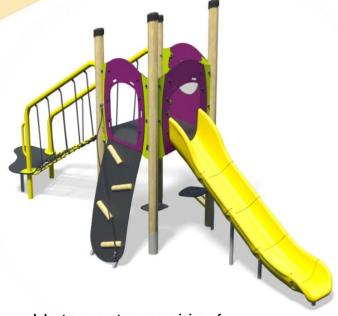

## Jukebox - Indie Plus

- Square Tower (1.5m)
- Plastic Slide (1.5m)
- Inclusive Net (1.5m)
- Rope Ramp (1.5m)
- 2 x Pod Seat
- Bubble Play Panel

Option C-Green