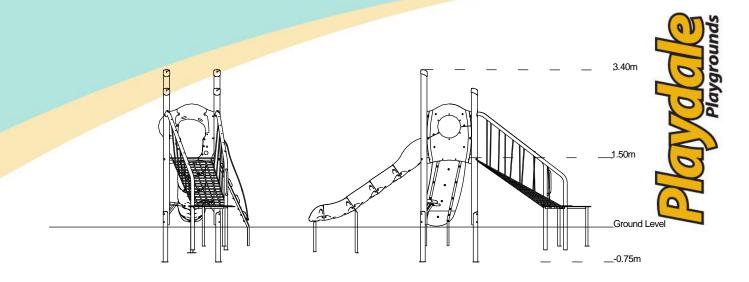

## Materials

Laminated Timber

Compact Grade Laminate (CGL) Galvanised or Painted Mild Steel

Nylon Steel Cored Rope LLPDE Slide

Sawn Timber

Various Plastic Mouldings

| Technical Information                                       |                       |                                 |
|-------------------------------------------------------------|-----------------------|---------------------------------|
| <b>Equipment Dimensions</b>                                 |                       |                                 |
| Length / Width / Height                                     | 6.1m x 1.9m x 3.4m    |                                 |
| Surfacing and Area Required                                 |                       |                                 |
| Recommended Minimum Space L/W/H                             | 9.9m x 5.6m x 4.6m    |                                 |
| Max Gradient of Ground                                      | 1 in 50               |                                 |
| Free Height of Fall                                         | 1.5m                  |                                 |
| Impact Area                                                 | 34.13m <sup>2</sup>   |                                 |
| Synthetic Area (i.e. EPDM / Wetpour / Synthetic Grass etc.) | 32.01m <sup>2</sup>   |                                 |
| Loosefill at 250mm<br>(i.e. Bark / Cushionfall / Sand)      | 11m³                  |                                 |
| Grasslok Tiles                                              | 44m²                  |                                 |
| Installation Information                                    | Steel Ground Fixed    | Surface Fixed<br>(if different) |
| Installation Time                                           | 2 Person(s) 6 Hour(s) |                                 |
| Overall Weight                                              | 423kg                 |                                 |
| Heaviest Part                                               | 40kg                  |                                 |
| Largest Part                                                | 3.4m x1.0 m x 1.7m    |                                 |
| Longest Part                                                | 3.4m                  |                                 |
| Concrete Required                                           | 0.9m³                 |                                 |
| Certified to EN 1176                                        |                       |                                 |