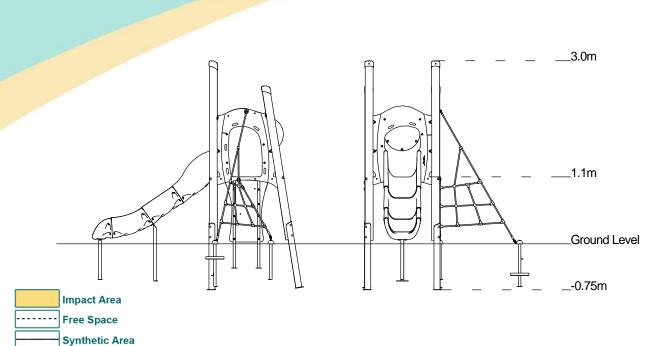

#### **Technical Information Equipment Dimensions** Length / Width / Height 3.3m x 2.7m x 3.0m **Surfacing and Area Required** Recommended Minimum Space 7.0m x 6.2m x 4.2m L/W/H Max Gradient of Ground 1 in 50 Free Height of Fall 1.1m Impact Area 25.73m<sup>2</sup> Synthetic Area 25.75m<sup>2</sup> (i.e. EPDM / Wetpour / Synthetic Grass etc.) Loosefill at 250mm 9m³ (i.e. Bark / Cushionfall / Sand) 35m<sup>2</sup> **Grasslok Tiles** Surface Fixed **Installation Information Steel Ground Fixed** (if different) Installation Time 2 Person(s) 8 Hour(s) **Overall Weight** 329kg **Heaviest Part** 40kg 2.5m x 0.7m x 0.7m **Largest Part Longest Part** Concrete Required 0.6m<sup>3</sup> Certified to EN 1176