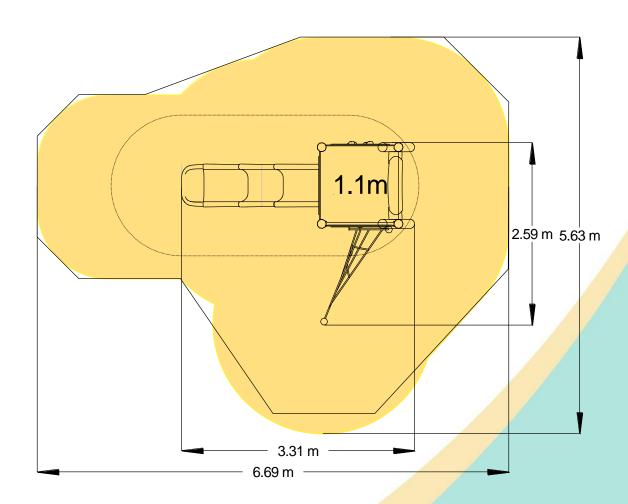

#### **Technical Information Equipment Dimensions** Length / Width / Height 3.3m x 2.7m x 3.0m **Surfacing and Area Required** Recommended Minimum Space 7.0m x 6.2m x 4.2m L/W/H Max Gradient of Ground 1 in 50 Free Height of Fall 1.1m Impact Area 25.73m<sup>2</sup> Synthetic Area 25.75m<sup>2</sup> (i.e. EPDM / Wetpour / Synthetic Grass etc.) Loosefill at 250mm 9m³ (i.e. Bark / Cushionfall / Sand) 35m<sup>2</sup> **Grasslok Tiles** Surface Fixed **Installation Information Steel Ground Fixed** (if different) Installation Time 2 Person(s) 8 Hour(s) **Overall Weight** 329kg **Heaviest Part** 40kg 2.5m x 0.7m x 0.7m **Largest Part Longest Part** Concrete Required 0.6m<sup>3</sup> Certified to EN 1176