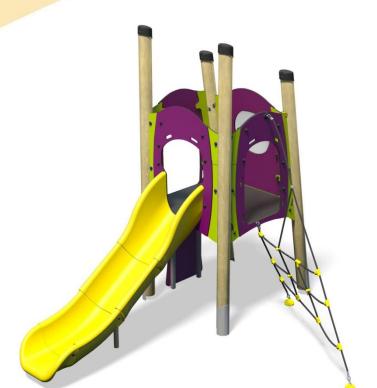

# Jukebox- Funk Plus

- Angled Tower (1.1m)
- Slide (1.1m)
- Climbing Wall (1.1m)
- Twisted Scramble Net (1.1m)
- Bubble Play Panel

## Age 5-12 v

5-12 years

#### **Technical Information Equipment Dimensions** Length / Width / Height 3.3m x 2.7m x 3.0m **Surfacing and Area Required** Recommended Minimum Space 7.0m x 6.2m x 4.2m L/W/H Max Gradient of Ground 1 in 50 Free Height of Fall 1.1m Impact Area 25.73m<sup>2</sup> Synthetic Area 25.75m<sup>2</sup> (i.e. EPDM / Wetpour / Synthetic Grass etc.) Loosefill at 250mm 9m³ (i.e. Bark / Cushionfall / Sand) 35m<sup>2</sup> **Grasslok Tiles** Surface Fixed **Installation Information Steel Ground Fixed** (if different) Installation Time 2 Person(s) 8 Hour(s) **Overall Weight** 329kg **Heaviest Part** 40kg 2.5m x 0.7m x 0.7m **Largest Part Longest Part** Concrete Required 0.6m<sup>3</sup> Certified to EN 1176