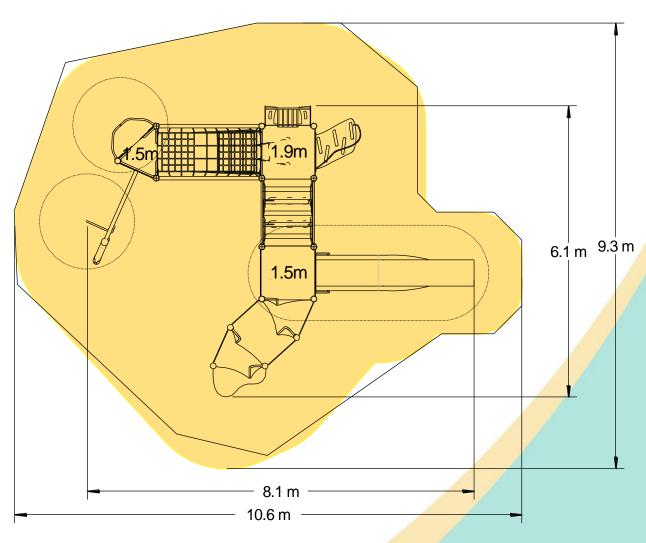

#### **Technical Information Equipment Dimensions** Length / Width / Height 8.2m x 6.1m x 3.8m **Surfacing and Area Required** Recommended Minimum Space 12.0m x 9.9m x 5.0m L/W/H Max Gradient of Ground 1 in 50 Free Height of Fall 1.9m **Impact Area** 67.16m<sup>2</sup> Synthetic Area 65.82m<sup>2</sup> (i.e. EPDM / Wetpour / Synthetic Grass etc.) Loosefill at 250mm 21m<sup>3</sup> (i.e. Bark / Cushionfall / Sand) 81m<sup>2</sup> **Grasslok Tiles** Surface Fixed **Installation Information Steel Ground Fixed** (if different) **Installation Time** 2 Person(s) 17 Hour(s) **Overall Weight** 1961kg **Heaviest Part** 70kg 3.8m x 1.0m x 1.1m **Largest Part Longest Part** 3.8m Concrete Required 1.7m<sup>3</sup> Certified to EN 1176