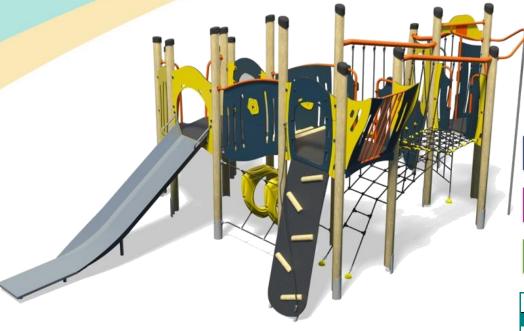

## A junior tower system comprising of:

- Square Tower (1.5m)
- Square Tower (1.9m)
- Triangular Tower (1.5m)
- Slide (1.5m)
- Fireman's Pole (1.5m)
- Rope Ramp (1.9m)
- Inclusive Access
- Ring Crawl Tunnel
- Inclined Net Pit
- Inclined Bridge
- Climber with Fireman's Pole (1.5m)
- Lookout Tower
- Bubble Play Panel

#### **Technical Information Equipment Dimensions** Length / Width / Height 8.2m x 6.1m x 3.8m **Surfacing and Area Required** Recommended Minimum Space 12.0m x 9.9m x 5.0m L/W/H Max Gradient of Ground 1 in 50 Free Height of Fall 1.9m **Impact Area** 67.16m<sup>2</sup> Synthetic Area 65.82m<sup>2</sup> (i.e. EPDM / Wetpour / Synthetic Grass etc.) Loosefill at 250mm 21m<sup>3</sup> (i.e. Bark / Cushionfall / Sand) 81m<sup>2</sup> **Grasslok Tiles** Surface Fixed **Installation Information Steel Ground Fixed** (if different) **Installation Time** 2 Person(s) 17 Hour(s) **Overall Weight** 1961kg **Heaviest Part** 70kg 3.8m x 1.0m x 1.1m **Largest Part Longest Part** 3.8m Concrete Required 1.7m<sup>3</sup> Certified to EN 1176