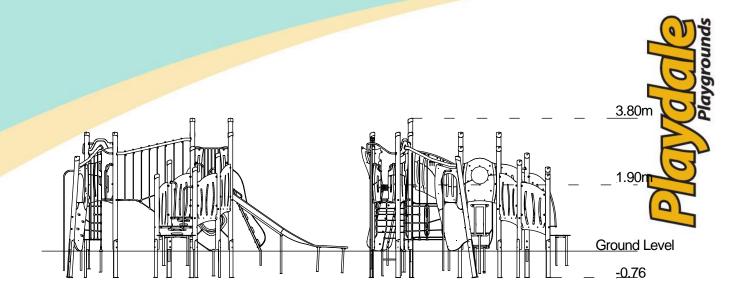

#### **Technical Information Equipment Dimensions** Length / Width / Height 8.2m x 6.1m x 3.8m **Surfacing and Area Required** Recommended Minimum Space 12.0m x 9.9m x 5.0m L/W/H Max Gradient of Ground 1 in 50 Free Height of Fall 1.9m **Impact Area** 67.16m<sup>2</sup> Synthetic Area 65.82m<sup>2</sup> (i.e. EPDM / Wetpour / Synthetic Grass etc.) Loosefill at 250mm 21m<sup>3</sup> (i.e. Bark / Cushionfall / Sand) 81m<sup>2</sup> **Grasslok Tiles** Surface Fixed **Installation Information Steel Ground Fixed** (if different) **Installation Time** 2 Person(s) 17 Hour(s) **Overall Weight** 1961kg **Heaviest Part** 70kg 3.8m x 1.0m x 1.1m **Largest Part Longest Part** 3.8m Concrete Required 1.7m<sup>3</sup> Certified to EN 1176