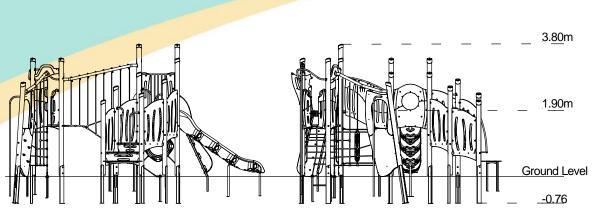

| Technical Information                                       |                        |                              |
|-------------------------------------------------------------|------------------------|------------------------------|
| <b>Equipment Dimensions</b>                                 |                        |                              |
| Length / Width / Height                                     | 7.3m x 6.1m x 3.8m     |                              |
| <b>Surfacing and Area Required</b>                          |                        |                              |
| Recommended Minimum Space L/W/H                             | 11.4m x 10.0m x 5.0m   |                              |
| Max Gradient of Ground                                      | 1 in 50                |                              |
| Free Height of Fall                                         | 1.9m                   |                              |
| Impact Area                                                 | 67.49m <sup>2</sup>    |                              |
| Synthetic Area (i.e. EPDM / Wetpour / Synthetic Grass etc.) | 66.09m <sup>2</sup>    |                              |
| Loosefill at 250mm<br>(i.e. Bark / Cushionfall / Sand)      | 20m³                   |                              |
| Grasslok Tiles                                              | 81m <sup>2</sup>       |                              |
| Installation Information                                    | Steel Ground Fixed     | Surface Fixed (if different) |
| Installation Time                                           | 2 Person(s) 19 Hour(s) |                              |
| Overall Weight                                              | 1983kg                 |                              |
| Heaviest Part                                               | 40kg                   |                              |
| Largest Part                                                | 3.4m x 1.0m x 1.7m     |                              |
| Longest Part                                                | 3.7m                   |                              |
| Concrete Required                                           | 1.6m <sup>3</sup>      |                              |
| Certified to EN 1176                                        |                        |                              |