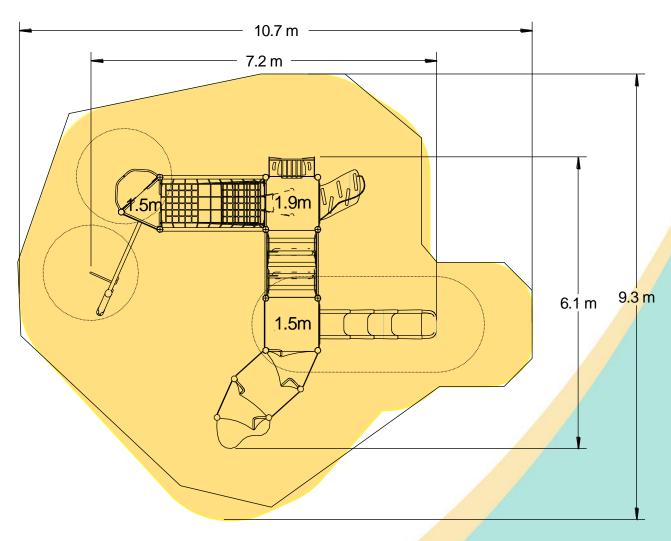

| Technical Information                                       |                        |                              |
|-------------------------------------------------------------|------------------------|------------------------------|
| <b>Equipment Dimensions</b>                                 |                        |                              |
| Length / Width / Height                                     | 7.3m x 6.1m x 3.8m     |                              |
| <b>Surfacing and Area Required</b>                          |                        |                              |
| Recommended Minimum Space L/W/H                             | 11.4m x 10.0m x 5.0m   |                              |
| Max Gradient of Ground                                      | 1 in 50                |                              |
| Free Height of Fall                                         | 1.9m                   |                              |
| Impact Area                                                 | 67.49m <sup>2</sup>    |                              |
| Synthetic Area (i.e. EPDM / Wetpour / Synthetic Grass etc.) | 66.09m <sup>2</sup>    |                              |
| Loosefill at 250mm<br>(i.e. Bark / Cushionfall / Sand)      | 20m³                   |                              |
| Grasslok Tiles                                              | 81m <sup>2</sup>       |                              |
| Installation Information                                    | Steel Ground Fixed     | Surface Fixed (if different) |
| Installation Time                                           | 2 Person(s) 19 Hour(s) |                              |
| Overall Weight                                              | 1983kg                 |                              |
| Heaviest Part                                               | 40kg                   |                              |
| Largest Part                                                | 3.4m x 1.0m x 1.7m     |                              |
| Longest Part                                                | 3.7m                   |                              |
| Concrete Required                                           | 1.6m <sup>3</sup>      |                              |
| Certified to EN 1176                                        |                        |                              |