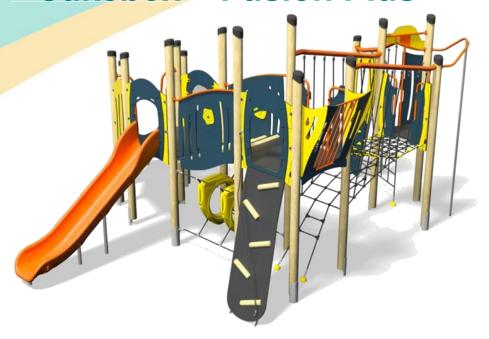

## Jukebox - Fusion Plus

- Square Tower (1.5m)
- Square Tower (1.9m)
- Triangular Tower (1.5m)
- Slide (1.5m)
- Fireman's Pole (1.5m)
- Rope Ramp (1.9m)
- Inclusive Access
- Ring Crawl Tunnel
- Inclined Net Pit
- Inclined Bridge
- Climber with Fireman's Pole (1.5m)
- Lookout Tower
- Bubble Play Panel

## Age

5-12 years

| Technical Information                                       |                        |                              |
|-------------------------------------------------------------|------------------------|------------------------------|
| <b>Equipment Dimensions</b>                                 |                        |                              |
| Length / Width / Height                                     | 7.3m x 6.1m x 3.8m     |                              |
| <b>Surfacing and Area Required</b>                          |                        |                              |
| Recommended Minimum Space L/W/H                             | 11.4m x 10.0m x 5.0m   |                              |
| Max Gradient of Ground                                      | 1 in 50                |                              |
| Free Height of Fall                                         | 1.9m                   |                              |
| Impact Area                                                 | 67.49m <sup>2</sup>    |                              |
| Synthetic Area (i.e. EPDM / Wetpour / Synthetic Grass etc.) | 66.09m <sup>2</sup>    |                              |
| Loosefill at 250mm<br>(i.e. Bark / Cushionfall / Sand)      | 20m³                   |                              |
| Grasslok Tiles                                              | 81m <sup>2</sup>       |                              |
| Installation Information                                    | Steel Ground Fixed     | Surface Fixed (if different) |
| Installation Time                                           | 2 Person(s) 19 Hour(s) |                              |
| Overall Weight                                              | 1983kg                 |                              |
| Heaviest Part                                               | 40kg                   |                              |
| Largest Part                                                | 3.4m x 1.0m x 1.7m     |                              |
| Longest Part                                                | 3.7m                   |                              |
| Concrete Required                                           | 1.6m <sup>3</sup>      |                              |
| Certified to EN 1176                                        |                        |                              |