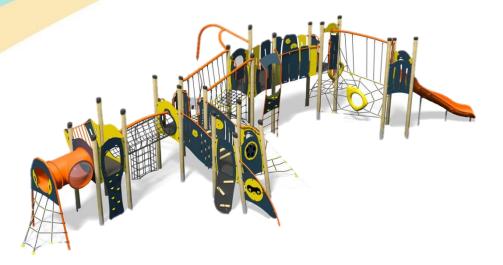

## A junior tower system comprising of:

- 2 x Square Tower (1.5m)
- Square Tower (1.9m)
- Angled Tower (1.1m)
- 2 x Triangular Tower (1.9m)
- Slide (1.9m)
- Pole Slide (1.5m)
- Inverted Climber (1.9m)
- Climbing Wall (1.5m)
- Rope Ramp (1.1m)
- Trapeze Handles
- Spinball Play Panel
- Ball Blast (2 player) Play Panel

- Twisted Scramble Net (1.1m)
- Tunnel Access
- Net Tunnel
- Inclined Bridge
- Curved Bridge
- Inclined Net Pit
- Spiders Web
- Spiders Web
  Rope Weaver
- Spinner
- Lookout Tower
- Bubble Play Panel