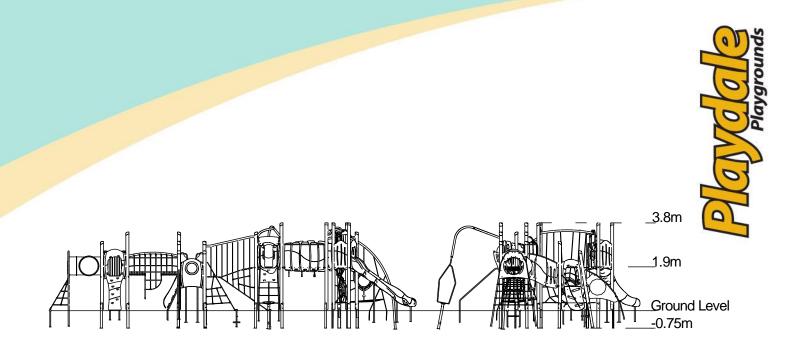

| Technical Information                                       |                        |                              |
|-------------------------------------------------------------|------------------------|------------------------------|
| <b>Equipment Dimensions</b>                                 |                        |                              |
| Length / Width / Height                                     | 15.8m x 8.6m x 3.8m    |                              |
| <b>Surfacing and Area Required</b>                          |                        |                              |
| Recommended Minimum Space L/W/H                             | 19.4m x 12.0m x 5.0m   |                              |
| Max Gradient of Ground                                      | 1 in 50                |                              |
| Free Height of Fall                                         | 1.9m                   |                              |
| Impact Area                                                 | 126.08m <sup>2</sup>   |                              |
| Synthetic Area (i.e. EPDM / Wetpour / Synthetic Grass etc.) | 128.96m <sup>2</sup>   |                              |
| Loosefill at 250mm<br>(i.e. Bark / Cushionfall / Sand)      | 41m³                   |                              |
| Grasslok Tiles                                              | 160m²                  |                              |
| Installation Information                                    | Steel Ground Fixed     | Surface Fixed (if different) |
| Installation Time                                           | 2 Person(s) 30 Hour(s) |                              |
| Overall Weight                                              | 2231kg                 |                              |
| Heaviest Part                                               | 40kg                   |                              |
| Largest Part                                                | 2.4m x 1.0m x 0.6m     |                              |
| Longest Part                                                | 3.7m                   |                              |
| Concrete Required                                           | 2.4m³                  |                              |
| Certified to EN 1176                                        |                        |                              |