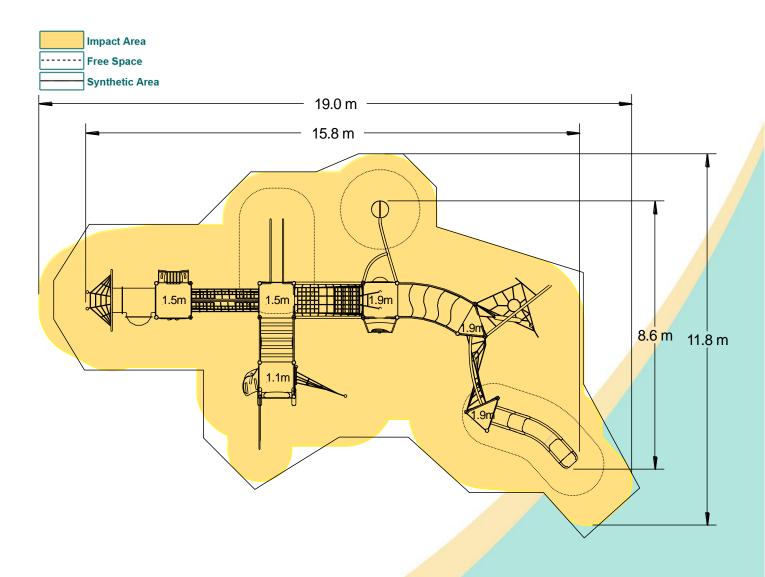

| Technical Information                                       |                        |                              |
|-------------------------------------------------------------|------------------------|------------------------------|
| <b>Equipment Dimensions</b>                                 |                        |                              |
| Length / Width / Height                                     | 15.8m x 8.6m x 3.8m    |                              |
| <b>Surfacing and Area Required</b>                          |                        |                              |
| Recommended Minimum Space L/W/H                             | 19.4m x 12.0m x 5.0m   |                              |
| Max Gradient of Ground                                      | 1 in 50                |                              |
| Free Height of Fall                                         | 1.9m                   |                              |
| Impact Area                                                 | 126.08m <sup>2</sup>   |                              |
| Synthetic Area (i.e. EPDM / Wetpour / Synthetic Grass etc.) | 128.96m <sup>2</sup>   |                              |
| Loosefill at 250mm<br>(i.e. Bark / Cushionfall / Sand)      | 41m³                   |                              |
| Grasslok Tiles                                              | 160m²                  |                              |
| Installation Information                                    | Steel Ground Fixed     | Surface Fixed (if different) |
| Installation Time                                           | 2 Person(s) 30 Hour(s) |                              |
| Overall Weight                                              | 2231kg                 |                              |
| Heaviest Part                                               | 40kg                   |                              |
| Largest Part                                                | 2.4m x 1.0m x 0.6m     |                              |
| Longest Part                                                | 3.7m                   |                              |
| Concrete Required                                           | 2.4m³                  |                              |
| Certified to EN 1176                                        |                        |                              |