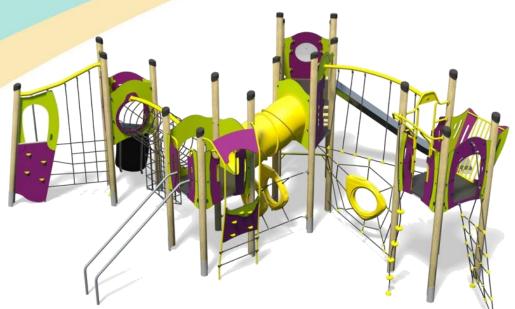

## A junior tower system comprising of:

- Square Tower (1.5m)
- Square Tower (1.9m)
- Angled Tower (1.9m)
- Triangular Tower (1.5m)
- Triangular Tower (1.9m)
- Slide (1.9m)
- Pole Slide (1.5m)
- Inverted Climber (1.5m)
- Climbing Wall (1.9m)
- Hangabout Seat
- Lookout Tower

- Rope Ramp (1.5m)
- Rope Climb (1.9m)
  - Twisted Scramble Net (1.9m)
- Inclined Tunnel
- Ring Crawl Tunnel
- Net Tunnel
- Bridge
- Climber with Fireman's Pole (1.5m)
- Spiders Web
- Bubble Play Panel
- Puzzle Ball Play Panel