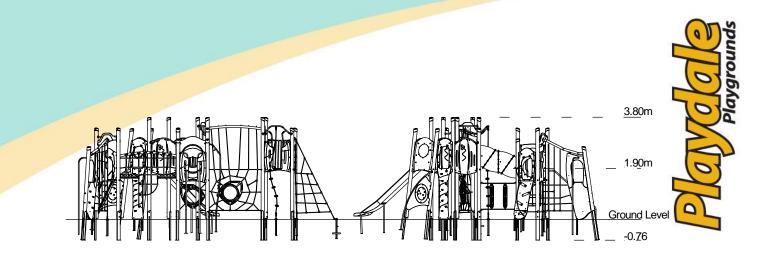

## Technical Information

| Equipment Dimensions                                           |                        |                                 |
|----------------------------------------------------------------|------------------------|---------------------------------|
| Length / Width / Height                                        | 9.6m x 9.3m x 3.8m     |                                 |
| Surfacing and Area Required                                    |                        |                                 |
| Recommended Minimum Space                                      | 13.5m x 13.0m x 5.0m   |                                 |
| Max Gradient of Ground                                         | 1 in 50                |                                 |
| Free Height of Fall                                            | 1.9m                   |                                 |
| Impact Area                                                    | 100.68m <sup>2</sup>   |                                 |
| Synthetic Area<br>(i.e. EPDM / Wetpour / Synthetic Grass etc.) | 101.08m <sup>2</sup>   |                                 |
| Loosefill at 250mm<br>(i.e. Bark / Cushionfall / Sand)         | 30m <sup>3</sup>       |                                 |
| Grasslok Tiles                                                 | 124m <sup>2</sup>      |                                 |
| Installation Information                                       | Steel Ground Fixed     | Surface Fixed<br>(if different) |
| Installation Time                                              | 2 Person(s) 21 Hour(s) |                                 |
| Overall Weight                                                 | 1870kg                 |                                 |
| Heaviest Part                                                  | 40kg                   |                                 |
| Largest Part                                                   | 3.7m x 0.5m x 0.5m     |                                 |
| Longest Part                                                   | 3.7m                   |                                 |
| Concrete Required                                              | 1.9m <sup>3</sup>      |                                 |
| Certified to EN 1176                                           |                        |                                 |