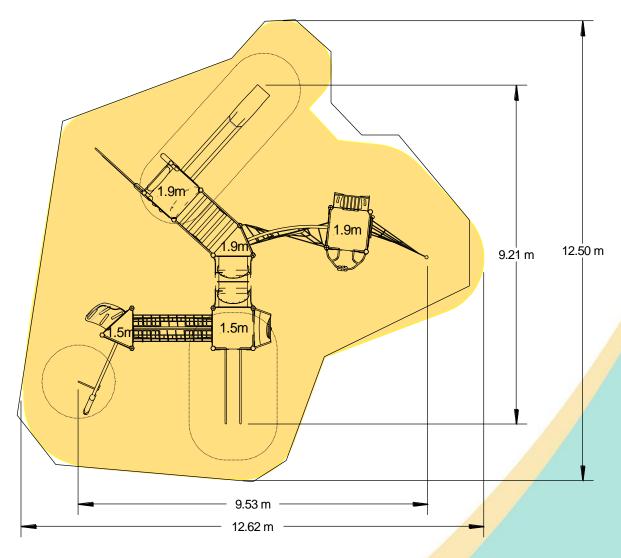

## Technical Information

| Equipment Dimensions                                           |                        |                                 |
|----------------------------------------------------------------|------------------------|---------------------------------|
| Length / Width / Height                                        | 9.6m x 9.3m x 3.8m     |                                 |
| Surfacing and Area Required                                    |                        |                                 |
| Recommended Minimum Space                                      | 13.5m x 13.0m x 5.0m   |                                 |
| Max Gradient of Ground                                         | 1 in 50                |                                 |
| Free Height of Fall                                            | 1.9m                   |                                 |
| Impact Area                                                    | 100.68m <sup>2</sup>   |                                 |
| Synthetic Area<br>(i.e. EPDM / Wetpour / Synthetic Grass etc.) | 101.08m <sup>2</sup>   |                                 |
| Loosefill at 250mm<br>(i.e. Bark / Cushionfall / Sand)         | 30m <sup>3</sup>       |                                 |
| Grasslok Tiles                                                 | 124m <sup>2</sup>      |                                 |
| Installation Information                                       | Steel Ground Fixed     | Surface Fixed<br>(if different) |
| Installation Time                                              | 2 Person(s) 21 Hour(s) |                                 |
| Overall Weight                                                 | 1870kg                 |                                 |
| Heaviest Part                                                  | 40kg                   |                                 |
| Largest Part                                                   | 3.7m x 0.5m x 0.5m     |                                 |
| Longest Part                                                   | 3.7m                   |                                 |
| Concrete Required                                              | 1.9m <sup>3</sup>      |                                 |
| Certified to EN 1176                                           |                        |                                 |

Stainless Steel Slide

Stainless Steel

Sawn Timber

Various Plastic Mouldings

Impact Area
Free Space
Synthetic Area

Click here for more information & downloads

© Playdale Playgrounds Tel: 015395 31561 www.playdale.co.uk