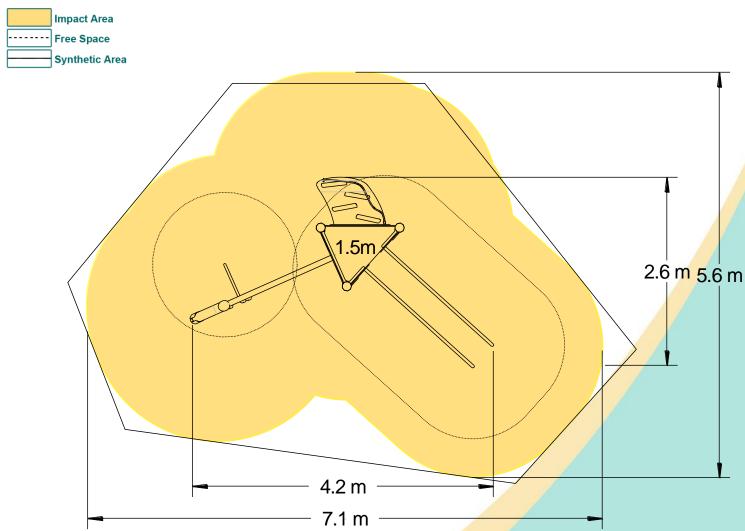

| Technical Information                                       |                       |                                 |
|-------------------------------------------------------------|-----------------------|---------------------------------|
| <b>Equipment Dimensions</b>                                 |                       |                                 |
| Length / Width / Height                                     | 4.2m x 2.7m x 3.4m    |                                 |
| <b>Surfacing and Area Required</b>                          |                       |                                 |
| Recommended Minimum Space L/W/H                             | 7.7m x 6.4m x 4.6m    |                                 |
| Max Gradient of Ground                                      | 1 in 50               |                                 |
| Free Height of Fall                                         | 1.9m                  |                                 |
| Impact Area                                                 | 37.69m <sup>2</sup>   |                                 |
| Synthetic Area (i.e. EPDM / Wetpour / Synthetic Grass etc.) | 30.00m <sup>2</sup>   |                                 |
| Loosefill at 250mm                                          | 9m³                   |                                 |
| (i.e. Bark / Cushionfall / Sand) Grasslok Tiles             | 39m <sup>2</sup>      |                                 |
| Installation Information                                    | Steel Ground Fixed    | Surface Fixed<br>(if different) |
| Installation Time                                           | 2 Person(s) 9 Hour(s) |                                 |
| Overall Weight                                              | 388kg                 |                                 |
| Heaviest Part                                               | 40kg                  |                                 |
| Largest Part                                                | 1.7m x 2.4m x 0.1m    |                                 |
| Longest Part                                                | 3.3m                  |                                 |
| Concrete Required                                           | 0.6m³                 |                                 |
| Certified to EN 1176                                        |                       |                                 |