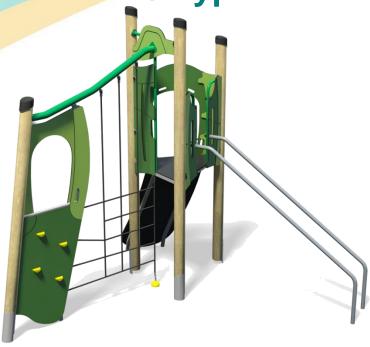

Jukebox - Calypso Plus

- Triangular Tower (1.5m)
- Pole Slide (1.5m)
- Rope Ramp (1.5m)
- Climber with Fireman's Pole (1.5m)

## Code - JB/CAL/\*1 Age 5-12 years Materials **Laminated Timber** Compact Grade Laminate (CGL) Galvanised or Painted Mild Steel Nylon Steel Cored Rope Stainless Steel Pole Slide Various Plastic Mouldings