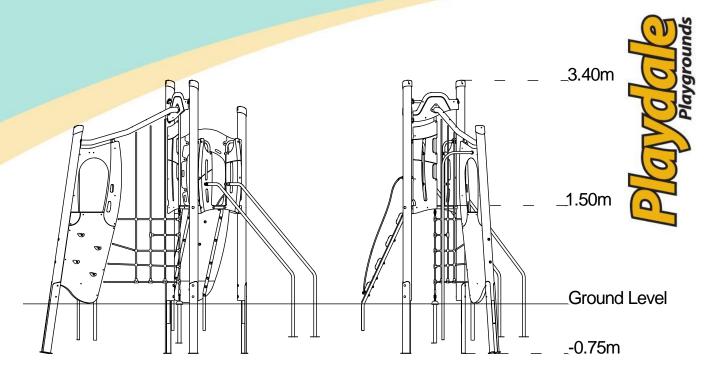

| Technical Information                                       |                       |                                 |
|-------------------------------------------------------------|-----------------------|---------------------------------|
| <b>Equipment Dimensions</b>                                 |                       |                                 |
| Length / Width / Height                                     | 4.2m x 2.7m x 3.4m    |                                 |
| <b>Surfacing and Area Required</b>                          |                       |                                 |
| Recommended Minimum Space L/W/H                             | 7.7m x 6.4m x 4.6m    |                                 |
| Max Gradient of Ground                                      | 1 in 50               |                                 |
| Free Height of Fall                                         | 1.9m                  |                                 |
| Impact Area                                                 | 37.69m <sup>2</sup>   |                                 |
| Synthetic Area (i.e. EPDM / Wetpour / Synthetic Grass etc.) | 30.00m <sup>2</sup>   |                                 |
| Loosefill at 250mm                                          | 9m³                   |                                 |
| (i.e. Bark / Cushionfall / Sand) Grasslok Tiles             | 39m <sup>2</sup>      |                                 |
| Installation Information                                    | Steel Ground Fixed    | Surface Fixed<br>(if different) |
| Installation Time                                           | 2 Person(s) 9 Hour(s) |                                 |
| Overall Weight                                              | 388kg                 |                                 |
| Heaviest Part                                               | 40kg                  |                                 |
| Largest Part                                                | 1.7m x 2.4m x 0.1m    |                                 |
| Longest Part                                                | 3.3m                  |                                 |
| Concrete Required                                           | 0.6m³                 |                                 |
| Certified to EN 1176                                        |                       |                                 |