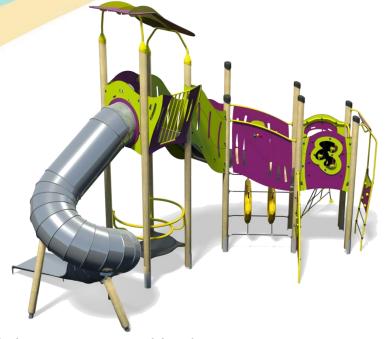

# **Upbeat – Brisk Plus**

Option C-Green

#### A junior tower system comprising of:

- Square Tower (2.8m)
- Square Tower (1.5m)
- Triangular Tower (1.9m)
- Tube Slide (2.8m)
- Inverted Climber (1.5m)
- Twisted Scramble Net (1.5m)
- Ring Crawl Tunnel

Certified to EN 1176

- Ball Blast Play Panel
- Inclined Bridge
- Lookout Tower
- Square Tower Roof
- Upbeat Seat
- Bubble Play Panel
- Spin Ball Play Panel