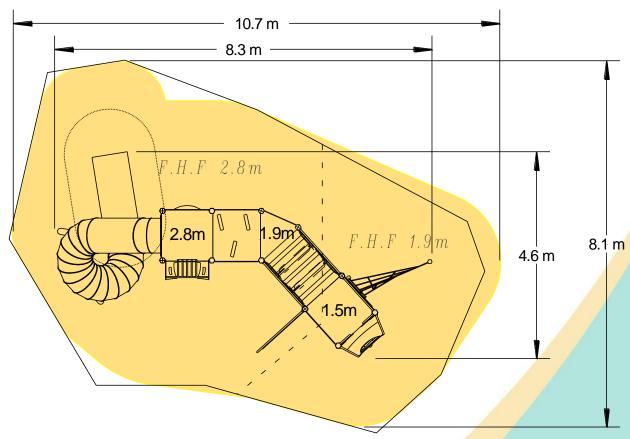

#### A junior tower system comprising of:

- Square Tower (2.8m)
- Square Tower (1.5m)
- Triangular Tower (1.9m)
- Tube Slide (2.8m)
- Inverted Climber (1.5m)
- Twisted Scramble Net (1.5m)
- Ring Crawl Tunnel

Certified to EN 1176

- Ball Blast Play Panel
- Inclined Bridge
- Lookout Tower
- Square Tower Roof
- Upbeat Seat
- Bubble Play Panel
- Spin Ball Play Panel