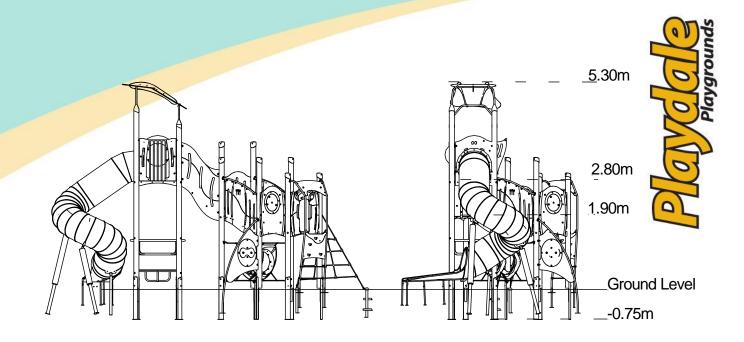

# **Upbeat – Brisk Plus**









Option C-Green

## Code – JB/BSK/\*2

### Age

5-12 years

## Materials

**Laminated Timber** 

Compact Grade Laminate (CGL)

Galvanised or Painted Mild Steel

Nylon Steel Cored Rope

Stainless Steel Tube Slide

Various Plastic Mouldings

#### A junior tower system comprising of:

- Square Tower (2.8m)
- Square Tower (1.5m)
- Triangular Tower (1.9m)
- Tube Slide (2.8m)
- Inverted Climber (1.5m)
- Twisted Scramble Net (1.5m)
- Ring Crawl Tunnel

Certified to EN 1176

- Ball Blast Play Panel
- Inclined Bridge
- Lookout Tower
- Square Tower Roof
- Upbeat Seat
- Bubble Play Panel
- Spin Ball Play Panel