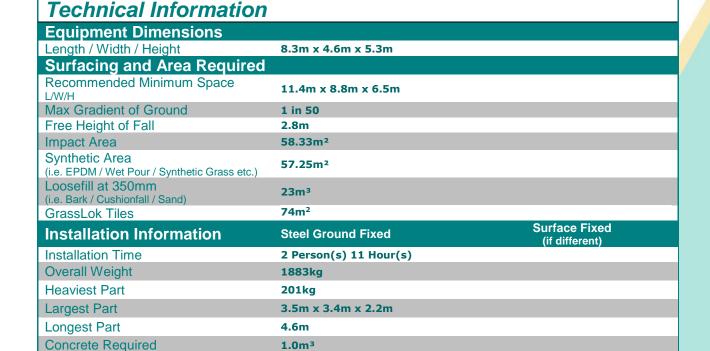

# **Upbeat – Brisk Plus**









Option C-Green

## Code – JB/BSK/\*2

### Age

5-12 years

## Materials

**Laminated Timber** 

Compact Grade Laminate (CGL)

Galvanised or Painted Mild Steel

Nylon Steel Cored Rope

Stainless Steel Tube Slide

Various Plastic Mouldings

#### A junior tower system comprising of:

- Square Tower (2.8m)
- Square Tower (1.5m)
- Triangular Tower (1.9m)
- Tube Slide (2.8m)
- Inverted Climber (1.5m)
- Twisted Scramble Net (1.5m)
- Ring Crawl Tunnel

Certified to EN 1176

- Ball Blast Play Panel
- Inclined Bridge
- Lookout Tower
- Square Tower Roof
- Upbeat Seat
- Bubble Play Panel
- Spin Ball Play Panel