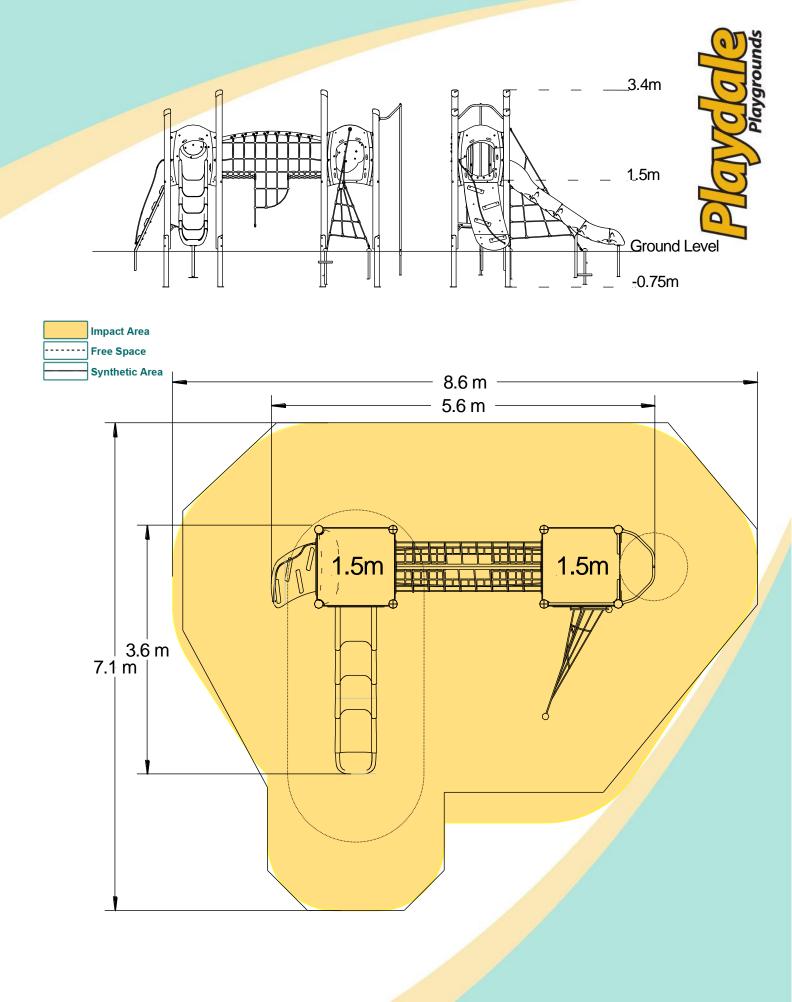

| Equipment Dimensions                                         |                        |                                 |
|--------------------------------------------------------------|------------------------|---------------------------------|
| Length / Width / Height                                      | 5.7m x 3.7m x 3.4m     |                                 |
| Surfacing and Area Require                                   | ed                     |                                 |
| Recommended Minimum Space                                    | 9.2m x 7.5m x 4.6m     |                                 |
| Max Gradient of Ground                                       | 1 in 50                |                                 |
| Free Height of Fall                                          | 1.5m                   |                                 |
| Impact Area                                                  | 44.50m <sup>2</sup>    |                                 |
| Synthetic Area<br>(i.e. EPDM / Wetpour / Synthetic Grass etc | <b>43.25m²</b>         |                                 |
| Loosefill at 250mm<br>(i.e. Bark / Cushionfall / Sand)       | 14m <sup>3</sup>       |                                 |
| Grasslok Tiles                                               | 56m <sup>2</sup>       |                                 |
| Installation Information                                     | Steel Ground Fixed     | Surface Fixed<br>(if different) |
| Installation Time                                            | 2 Person(s) 12 Hour(s) |                                 |
| Overall Weight                                               | 719kg                  |                                 |
| Heaviest Part                                                | 80kg                   |                                 |
| Largest Part                                                 | 3.4m x 1.0m x 1.7m     |                                 |
| Longest Part                                                 | 3.4m                   |                                 |
| Concrete Required                                            | 0.9m <sup>3</sup>      |                                 |