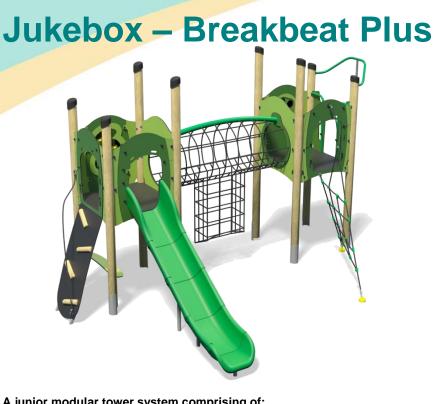

## A junior modular tower system comprising of:

- 2 x Square Towers (1.5m)
- Slide (1.5m)
- Fireman's Pole (1.5m) ٠
- Rope Ramp (1.5m)
- Twisted Scramble Net (1.5m)
- Hangabout Seat •
- ٠ Ball Blast Play Panel
- Spinball Play Panel ٠
  - Net Tunnel

## Code – JB/BRK/\*1

- Age 5-12 years Materials Laminated Timber Compact Grade Laminate (CGL) Galvanised or Painted Mild Steel Nylon Steel Cored Rope LLDPE Slide Stainless Steel
- Sawn Timber
- Various Plastic Mouldings