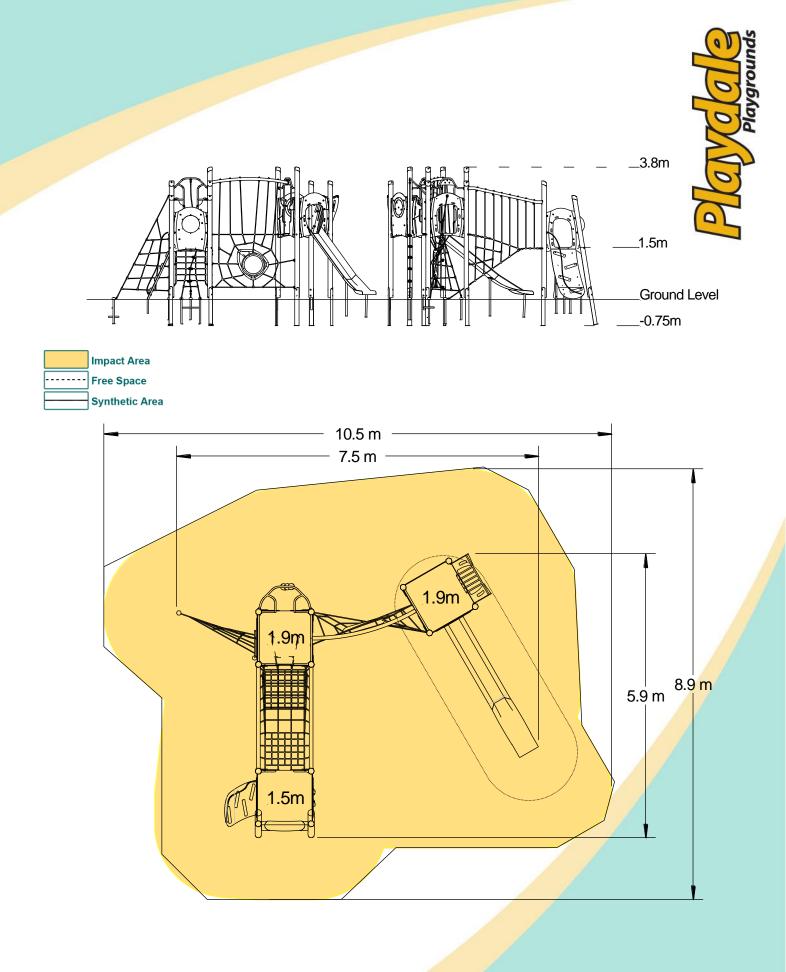

## Code – JB/BOO/\*2

Age 5-12 years **Materials** Laminated Timber Compact Grade Laminate (CGL) Galvanised or Painted Mild Steel

Nylon Steel Cored Rope **Stainless Steel Slide** 

- Various Plastic Mouldings
- **Technical Information Equipment Dimensions** Length / Width / Height 7.5m x 5.9m x 3.8m **Surfacing and Area Required Recommended Minimum Space** 11.4m x 9.4m x 5.0m Max Gradient of Ground 1 in 50 Free Height of Fall 1.9m 71.16m<sup>2</sup> **Impact Area** Synthetic Area 71.35m<sup>2</sup> (i.e. EPDM / Wetpour / Synthetic Grass etc.) Loosefill at 250mm 21m<sup>3</sup> (i.e. Bark / Cushionfall / Sand) 88m<sup>2</sup> **Grasslok Tiles** Surface Fixed **Steel Ground Fixed** Installation Information (if different) Installation Time 2 Person(s) 17 Hour(s)

**Overall Weight** 1140kg **Heaviest Part** 50kg Largest Part 3.7m x 0.9m x 0.6m Longest Part 3.7m **Concrete Required** 1.2m<sup>3</sup> Certified to EN 1176

Click here for more information & downloads