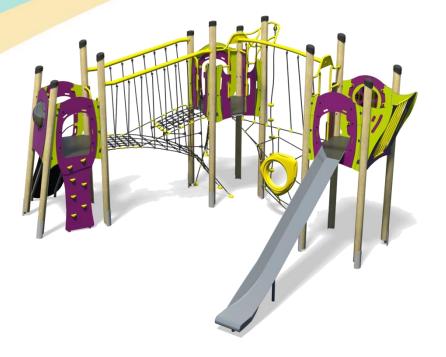

## Jukebox – Boogie Woogie Plus

## A junior modular tower system comprising of:

- 2 x Square Towers (1.9m)
- Angled Tower (1.5m)
- Slide (1.9m)

I ////H

- Twisted Scramble Net (1.9m)
- Spiders Web
- Spinball Play Panel
- Climbing Wall (1.5m)
- Rope Ramp (1.5m)
- Rope Climb (1.9m)
- Inclined Net Pit
- Lookout Tower

## Code – JB/BOO/\*2

Age 5-12 years **Materials** Laminated Timber Compact Grade Laminate (CGL) Galvanised or Painted Mild Steel

Nylon Steel Cored Rope **Stainless Steel Slide** 

- Various Plastic Mouldings
- **Technical Information Equipment Dimensions** Length / Width / Height 7.5m x 5.9m x 3.8m **Surfacing and Area Required Recommended Minimum Space** 11.4m x 9.4m x 5.0m Max Gradient of Ground 1 in 50 Free Height of Fall 1.9m 71.16m<sup>2</sup> **Impact Area** Synthetic Area 71.35m<sup>2</sup> (i.e. EPDM / Wetpour / Synthetic Grass etc.) Loosefill at 250mm 21m<sup>3</sup> (i.e. Bark / Cushionfall / Sand) 88m<sup>2</sup> **Grasslok Tiles** Surface Fixed **Steel Ground Fixed** Installation Information (if different) Installation Time 2 Person(s) 17 Hour(s)