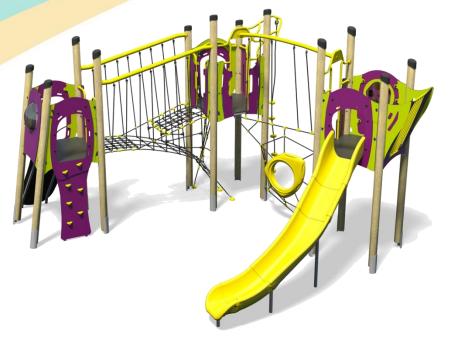

# Jukebox - Boogie Woogie Plus

Option C-Green

### A junior modular tower system comprising of:

- 2 x Square Towers (1.9m)
- Angled Tower (1.5m)
- Slide (1.9m)
- Twisted Scramble Net (1.9m)
- Spiders Web
- Spinball Play Panel

Certified to EN 1176

- Climbing Wall (1.5m)
- Rope Ramp (1.5m)
- Rope Climb (1.9m)
- Inclined Net Pit
- Lookout Tower
- Bubble Play Panel