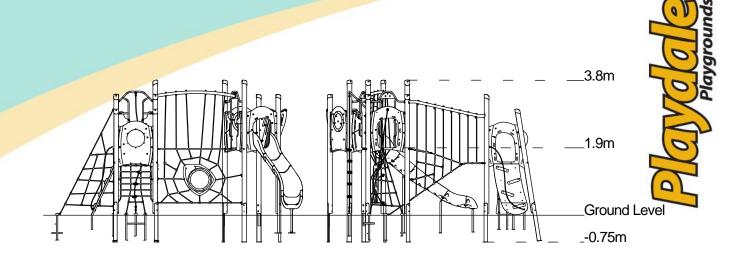

#### **Technical Information Equipment Dimensions** Length / Width / Height 6.9m x 5.9m x 3.8m **Surfacing and Area Required** Recommended Minimum Space 10.8m x 9.4m x 5.0m I /W/H Max Gradient of Ground 1 in 50 Free Height of Fall 1.9m 68.56m<sup>2</sup> Impact Area Synthetic Area 66.35m<sup>2</sup> (i.e. EPDM / Wetpour / Synthetic Grass etc.) Loosefill at 250mm 20m<sup>3</sup> (i.e. Bark / Cushionfall / Sand) 82m<sup>2</sup> **Grasslok Tiles** Surface Fixed **Steel Ground Fixed Installation Information** (if different) **Installation Time** 2 Person(s) 17 Hour(s) **Overall Weight** 1156kg **Heaviest Part** 40kg **Largest Part** 2.4m x 0.9m x 0.6m **Longest Part** 3.7m Concrete Required 1.1m<sup>3</sup>