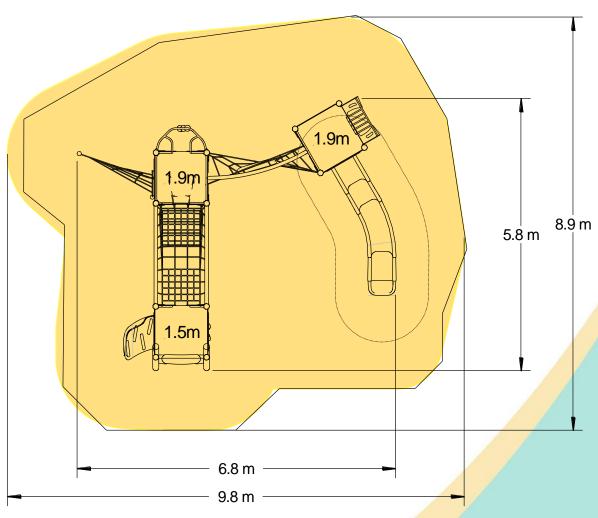

#### **Technical Information Equipment Dimensions** Length / Width / Height 6.9m x 5.9m x 3.8m **Surfacing and Area Required** Recommended Minimum Space 10.8m x 9.4m x 5.0m I /W/H Max Gradient of Ground 1 in 50 Free Height of Fall 1.9m 68.56m<sup>2</sup> Impact Area Synthetic Area 66.35m<sup>2</sup> (i.e. EPDM / Wetpour / Synthetic Grass etc.) Loosefill at 250mm 20m<sup>3</sup> (i.e. Bark / Cushionfall / Sand) 82m<sup>2</sup> **Grasslok Tiles** Surface Fixed **Steel Ground Fixed Installation Information** (if different) **Installation Time** 2 Person(s) 17 Hour(s) **Overall Weight** 1156kg **Heaviest Part** 40kg **Largest Part** 2.4m x 0.9m x 0.6m **Longest Part** 3.7m Concrete Required 1.1m<sup>3</sup>