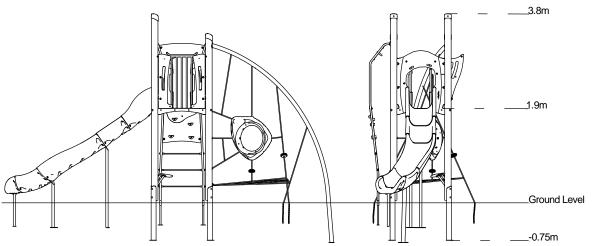

## A junior modular tower system comprising of:

- Square Tower (1.9m)
- Slide (1.9m)
- Inverted Climber (1.9m)
- Rope Weaver Lookout Tower
- Pod Seat

| Technical Information                                       |                        |                              |
|-------------------------------------------------------------|------------------------|------------------------------|
| <b>Equipment Dimensions</b>                                 |                        |                              |
| Length / Width / Height                                     | 6.7m x 2.2m x 3.8m     |                              |
| Surfacing and Area Required                                 |                        |                              |
| Recommended Minimum Space L/W/H                             | 10.6m x 5.9m x 5.0m    |                              |
| Max Gradient of Ground                                      | 1 in 50                |                              |
| Free Height of Fall                                         | 1.9m                   |                              |
| Impact Area                                                 | 39.02m <sup>2</sup>    |                              |
| Synthetic Area (i.e. EPDM / Wetpour / Synthetic Grass etc.) | 38.39m²                |                              |
| Loosefill at 250mm<br>(i.e. Bark / Cushionfall / Sand)      | 13m³                   |                              |
| Grasslok Tiles                                              | 52m <sup>2</sup>       |                              |
| Installation Information                                    | Steel Ground Fixed     | Surface Fixed (if different) |
| Installation Time                                           | 2 Person(s) 10 Hour(s) |                              |
| Overall Weight                                              | 445kg                  |                              |
| Heaviest Part                                               | 40kg                   |                              |
| Largest Part                                                | 2.4m x 0.9m x 0.6m     |                              |
| Longest Part                                                | 3.7m                   |                              |
| Concrete Required                                           | 0.7m³                  |                              |
| Certified to EN 1176                                        |                        |                              |