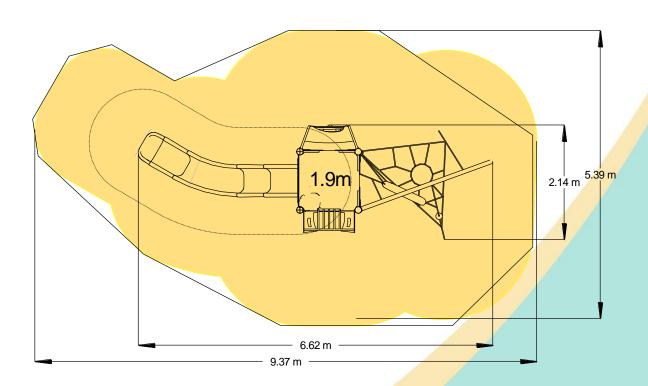

## A junior modular tower system comprising of:

- Square Tower (1.9m)
- Slide (1.9m)
- Inverted Climber (1.9m)
- Rope Weaver Lookout Tower
- Pod Seat

| Technical Information                                       |                        |                              |
|-------------------------------------------------------------|------------------------|------------------------------|
| <b>Equipment Dimensions</b>                                 |                        |                              |
| Length / Width / Height                                     | 6.7m x 2.2m x 3.8m     |                              |
| Surfacing and Area Required                                 |                        |                              |
| Recommended Minimum Space L/W/H                             | 10.6m x 5.9m x 5.0m    |                              |
| Max Gradient of Ground                                      | 1 in 50                |                              |
| Free Height of Fall                                         | 1.9m                   |                              |
| Impact Area                                                 | 39.02m <sup>2</sup>    |                              |
| Synthetic Area (i.e. EPDM / Wetpour / Synthetic Grass etc.) | 38.39m²                |                              |
| Loosefill at 250mm<br>(i.e. Bark / Cushionfall / Sand)      | 13m³                   |                              |
| Grasslok Tiles                                              | 52m <sup>2</sup>       |                              |
| Installation Information                                    | Steel Ground Fixed     | Surface Fixed (if different) |
| Installation Time                                           | 2 Person(s) 10 Hour(s) |                              |
| Overall Weight                                              | 445kg                  |                              |
| Heaviest Part                                               | 40kg                   |                              |
| Largest Part                                                | 2.4m x 0.9m x 0.6m     |                              |
| Longest Part                                                | 3.7m                   |                              |
| Concrete Required                                           | 0.7m³                  |                              |
| Certified to EN 1176                                        |                        |                              |