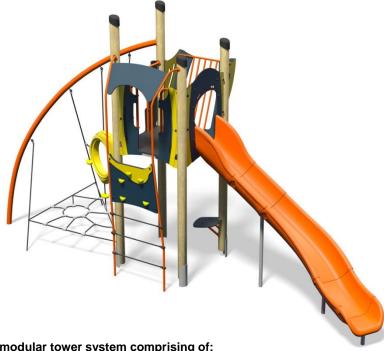

## Jukebox-Be-Bop Plus

Option A-Dark Blue/Yellow (Shown)

## A junior modular tower system comprising of:

- Square Tower (1.9m)
- Slide (1.9m)
- Inverted Climber (1.9m)
- Rope Weaver Lookout Tower
- Pod Seat

| Technical Information                                       |                        |                              |
|-------------------------------------------------------------|------------------------|------------------------------|
| <b>Equipment Dimensions</b>                                 |                        |                              |
| Length / Width / Height                                     | 6.7m x 2.2m x 3.8m     |                              |
| Surfacing and Area Required                                 |                        |                              |
| Recommended Minimum Space L/W/H                             | 10.6m x 5.9m x 5.0m    |                              |
| Max Gradient of Ground                                      | 1 in 50                |                              |
| Free Height of Fall                                         | 1.9m                   |                              |
| Impact Area                                                 | 39.02m <sup>2</sup>    |                              |
| Synthetic Area (i.e. EPDM / Wetpour / Synthetic Grass etc.) | 38.39m²                |                              |
| Loosefill at 250mm<br>(i.e. Bark / Cushionfall / Sand)      | 13m³                   |                              |
| Grasslok Tiles                                              | 52m <sup>2</sup>       |                              |
| Installation Information                                    | Steel Ground Fixed     | Surface Fixed (if different) |
| Installation Time                                           | 2 Person(s) 10 Hour(s) |                              |
| Overall Weight                                              | 445kg                  |                              |
| Heaviest Part                                               | 40kg                   |                              |
| Largest Part                                                | 2.4m x 0.9m x 0.6m     |                              |
| Longest Part                                                | 3.7m                   |                              |
| Concrete Required                                           | 0.7m³                  |                              |
| Certified to EN 1176                                        |                        |                              |