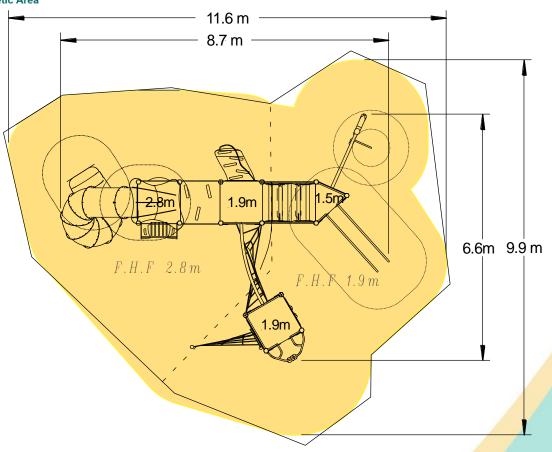

## Code - JB/ALL/\*1 Age 5-12 years Materials **Laminated Timber** Compact Grade Laminate (CGL) Galvanised or Painted Mild Steel Nylon Steel Cored Rope

Various Plastic Mouldings

LLDPE Slide

| Technical Information                                        |                        |                              |
|--------------------------------------------------------------|------------------------|------------------------------|
| <b>Equipment Dimensions</b>                                  |                        |                              |
| Length / Width / Height                                      | 8.7m x 6.6m x 5.3m     |                              |
| Surfacing and Area Required                                  |                        |                              |
| Recommended Minimum Space L/W/H                              | 12.2m x 10.4 x 6.5m    | <u></u>                      |
| Max Gradient of Ground                                       | 1 in 50                |                              |
| Free Height of Fall                                          | 2.8m                   |                              |
| Impact Area                                                  | 80.00m <sup>2</sup>    |                              |
| Synthetic Area (i.e. EPDM / Wet Pour / Synthetic Grass etc.) | 80.49m²                |                              |
| Loosefill at 350mm<br>(i.e. Bark / Cushionfall / Sand)       | 34m³                   |                              |
| GrassLok Tiles                                               | 100m <sup>2</sup>      |                              |
| Installation Information                                     | Steel Ground Fixed     | Surface Fixed (if different) |
| Installation Time                                            | 2 Person(s) 16 Hour(s) |                              |
| Overall Weight                                               | 1805kg                 |                              |
| Heaviest Part                                                | 95kg                   |                              |
| Largest Part                                                 | 3.5m x 2.2m x 2.2m     |                              |
| Longest Part                                                 | 4.6m                   |                              |
| Concrete Required                                            | 1.0m³                  |                              |
| Certified to EN 1176                                         |                        |                              |