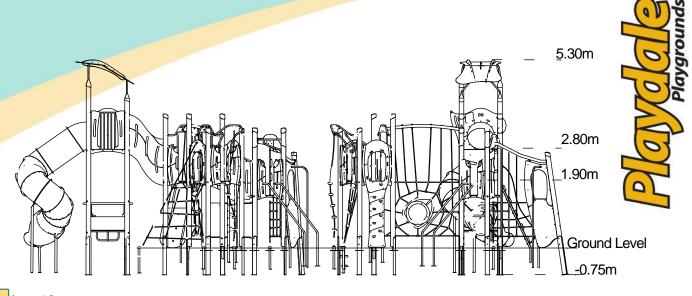

## Code - JB/ALL/\*1 Age 5-12 years Materials **Laminated Timber** Compact Grade Laminate (CGL) Galvanised or Painted Mild Steel Nylon Steel Cored Rope

Various Plastic Mouldings

LLDPE Slide

| Technical Information                                        |                        |                              |
|--------------------------------------------------------------|------------------------|------------------------------|
| <b>Equipment Dimensions</b>                                  |                        |                              |
| Length / Width / Height                                      | 8.7m x 6.6m x 5.3m     |                              |
| Surfacing and Area Required                                  |                        |                              |
| Recommended Minimum Space L/W/H                              | 12.2m x 10.4 x 6.5m    | <u></u>                      |
| Max Gradient of Ground                                       | 1 in 50                |                              |
| Free Height of Fall                                          | 2.8m                   |                              |
| Impact Area                                                  | 80.00m <sup>2</sup>    |                              |
| Synthetic Area (i.e. EPDM / Wet Pour / Synthetic Grass etc.) | 80.49m²                |                              |
| Loosefill at 350mm<br>(i.e. Bark / Cushionfall / Sand)       | 34m³                   |                              |
| GrassLok Tiles                                               | 100m <sup>2</sup>      |                              |
| Installation Information                                     | Steel Ground Fixed     | Surface Fixed (if different) |
| Installation Time                                            | 2 Person(s) 16 Hour(s) |                              |
| Overall Weight                                               | 1805kg                 |                              |
| Heaviest Part                                                | 95kg                   |                              |
| Largest Part                                                 | 3.5m x 2.2m x 2.2m     |                              |
| Longest Part                                                 | 4.6m                   |                              |
| Concrete Required                                            | 1.0m³                  |                              |
| Certified to EN 1176                                         |                        |                              |