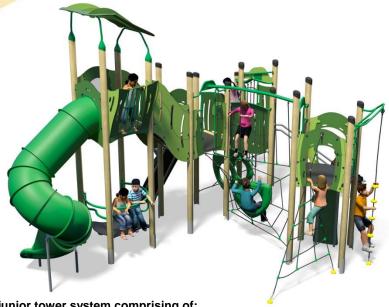

## **Upbeat – Allegro Plus**

A junior tower system comprising of:

- Square Tower (2.8m)
- 2 x Square Towers (1.9m)
- Tube Slide (2.8m)
- Triangular Tower (1.5m)
- Pole Slide (1.5m)
- Climbing Wall (1.9m)
- Rope Ramp (1.9m)
- Rope Climb (1.9m)
- Twisted Scramble Net (1.9m)
- Ring Crawl Tunnel
- Climber with Fireman's Pole (1.5m)
- Spiders Web
- Inclined Bridge
- Lookout Tower
- **Upbeat Seat**
- Square Tower Roof
- **Bubble Play Panel**