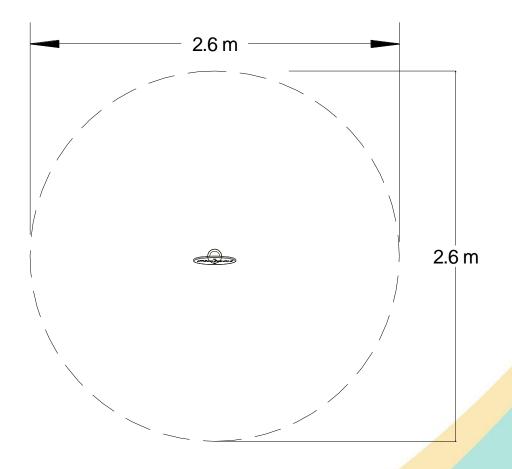

## **Product Description**

Yellow start sign and red finish sign to mark the start and finish of an Adventure Trail, manufactured from CGL with a laminated timber leg.

| Technical Information                                       |                                   |
|-------------------------------------------------------------|-----------------------------------|
| <b>Equipment Dimensions</b>                                 |                                   |
| Length / Width / Height                                     | 0.3m x 0.15m x 1.1m (Single Sign) |
| Surfacing and Area Required                                 |                                   |
| Recommended Minimum Space L/W/H                             | 2.6m x 2.6m x 2.25m (Single Sign) |
| Max Gradient of Ground                                      | 1 in 50                           |
| Free Height of Fall                                         | N/A                               |
| Impact Area                                                 | N/A                               |
| Synthetic Area (i.e. EPDM / Wetpour / Synthetic Grass etc.) | N/A                               |
| Loosefill at 150mm<br>(i.e. Bark / Cushionfall / Sand)      | N/A                               |
| 1m x 1m Grassmats                                           | N/A                               |
| Installation Information                                    | TGF                               |
| Installation Time                                           | 1 Person(s) 1 Hour(s)             |
| Overall Weight                                              | 21kg (Single Sign 10.5kg)         |
| Heaviest Part                                               | 9kg                               |
| Largest Part                                                | 1.5m x 0.1m x 0.1m                |
| Longest Part                                                | 1.5m                              |
| Concrete Required                                           | 0.1m <sup>3</sup>                 |
| Certified to EN 1176                                        |                                   |