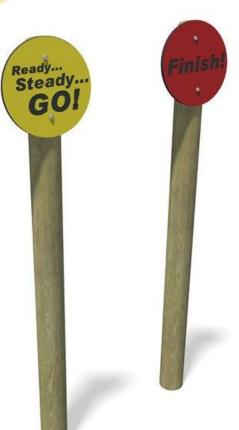

## **Product Description**

Yellow start sign and red finish sign to mark the start and finish of an Adventure Trail, manufactured from CGL with a laminated timber leg.

| Technical Information                                       |                                   |
|-------------------------------------------------------------|-----------------------------------|
| <b>Equipment Dimensions</b>                                 |                                   |
| Length / Width / Height                                     | 0.3m x 0.15m x 1.1m (Single Sign) |
| Surfacing and Area Required                                 |                                   |
| Recommended Minimum Space L/W/H                             | 2.6m x 2.6m x 2.25m (Single Sign) |
| Max Gradient of Ground                                      | 1 in 50                           |
| Free Height of Fall                                         | N/A                               |
| Impact Area                                                 | N/A                               |
| Synthetic Area (i.e. EPDM / Wetpour / Synthetic Grass etc.) | N/A                               |
| Loosefill at 150mm<br>(i.e. Bark / Cushionfall / Sand)      | N/A                               |
| 1m x 1m Grassmats                                           | N/A                               |
| Installation Information                                    | TGF                               |
| Installation Time                                           | 1 Person(s) 1 Hour(s)             |
| Overall Weight                                              | 21kg (Single Sign 10.5kg)         |
| Heaviest Part                                               | 9kg                               |
| Largest Part                                                | 1.5m x 0.1m x 0.1m                |
| Longest Part                                                | 1.5m                              |
| Concrete Required                                           | 0.1m <sup>3</sup>                 |
| Certified to EN 1176                                        |                                   |