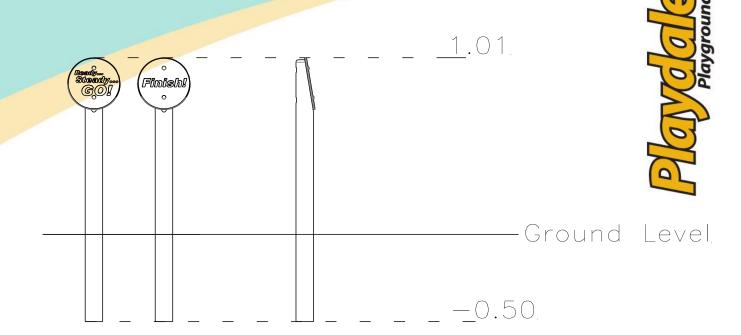

## **Product Description**

Yellow start sign and red finish sign to mark the start and finish of an Adventure Trail, manufactured from CGL with a laminated timber leg.

| Technical Information                                       |                                   |
|-------------------------------------------------------------|-----------------------------------|
| <b>Equipment Dimensions</b>                                 |                                   |
| Length / Width / Height                                     | 0.3m x 0.15m x 1.1m (Single Sign) |
| Surfacing and Area Required                                 |                                   |
| Recommended Minimum Space L/W/H                             | 2.6m x 2.6m x 2.25m (Single Sign) |
| Max Gradient of Ground                                      | 1 in 50                           |
| Free Height of Fall                                         | N/A                               |
| Impact Area                                                 | N/A                               |
| Synthetic Area (i.e. EPDM / Wetpour / Synthetic Grass etc.) | N/A                               |
| Loosefill at 150mm<br>(i.e. Bark / Cushionfall / Sand)      | N/A                               |
| 1m x 1m Grassmats                                           | N/A                               |
| Installation Information                                    | TGF                               |
| Installation Time                                           | 1 Person(s) 1 Hour(s)             |
| Overall Weight                                              | 21kg (Single Sign 10.5kg)         |
| Heaviest Part                                               | 9kg                               |
| Largest Part                                                | 1.5m x 0.1m x 0.1m                |
| Longest Part                                                | 1.5m                              |
| Concrete Required                                           | 0.1m <sup>3</sup>                 |
| Certified to EN 1176                                        |                                   |