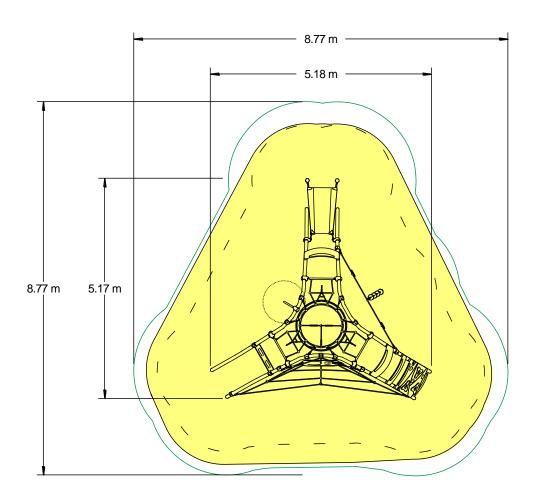

| Technical Information                                        |                     |                    |
|--------------------------------------------------------------|---------------------|--------------------|
| <b>Equipment Dimensions</b>                                  |                     |                    |
| Length / Width / Height                                      | 5.6m x 4.7m x 2.5m  |                    |
| Surfacing and Area Required                                  |                     |                    |
| Recommended Minimum Space L/W/H                              | 8.8m x 8.8m x 3.8m  |                    |
| Max Gradient of Ground                                       | 1 in 50             |                    |
| Free Height of Fall                                          | 2.5m                |                    |
| Impact Area                                                  | 46.91m <sup>2</sup> |                    |
| Synthetic Area (i.e. EPDM / Wet Pour / Synthetic Grass etc.) | 47.92m²             |                    |
| Loosefill at 350mm<br>(i.e. Bark / Cushionfall / Sand)       | 21m³                |                    |
| GrassLok Tiles                                               | 65m²                |                    |
| Installation Information                                     | SGF                 | SF (if different)  |
| Installation Time                                            | 2 Persons 28 Hours  | 2 Persons 16 Hours |
| Overall Weight                                               | 535kg               |                    |
| Heaviest Part                                                | 74.1kg              |                    |
| Largest Part                                                 | 2.3m x 2.3m x 0.3m  |                    |
| Longest Part                                                 | 2.9m                |                    |
| Concrete Required                                            | 1.76m³              | 1.91m³             |
| Certified to ASTM F1487                                      |                     |                    |