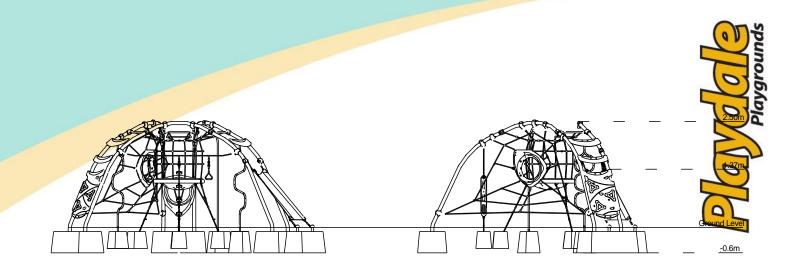

| Technical Information                                        |                     |                    |
|--------------------------------------------------------------|---------------------|--------------------|
| <b>Equipment Dimensions</b>                                  |                     |                    |
| Length / Width / Height                                      | 5.6m x 4.7m x 2.5m  |                    |
| Surfacing and Area Required                                  |                     |                    |
| Recommended Minimum Space L/W/H                              | 8.8m x 8.8m x 3.8m  |                    |
| Max Gradient of Ground                                       | 1 in 50             |                    |
| Free Height of Fall                                          | 2.5m                |                    |
| Impact Area                                                  | 46.91m <sup>2</sup> |                    |
| Synthetic Area (i.e. EPDM / Wet Pour / Synthetic Grass etc.) | 47.92m²             |                    |
| Loosefill at 350mm<br>(i.e. Bark / Cushionfall / Sand)       | 21m³                |                    |
| GrassLok Tiles                                               | 65m²                |                    |
| Installation Information                                     | SGF                 | SF (if different)  |
| Installation Time                                            | 2 Persons 28 Hours  | 2 Persons 16 Hours |
| Overall Weight                                               | 535kg               |                    |
| Heaviest Part                                                | 74.1kg              |                    |
| Largest Part                                                 | 2.3m x 2.3m x 0.3m  |                    |
| Longest Part                                                 | 2.9m                |                    |
| Concrete Required                                            | 1.76m³              | 1.91m³             |
| Certified to ASTM F1487                                      |                     |                    |