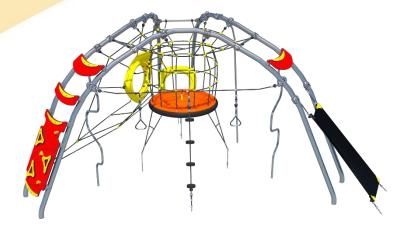

## A Junior Multi-Play Unit Comprising Of:

- Dome Climber
- Climbing Ring
- Team Net
- Fireman's Pole
- Swivel Traverse
- Dome Shoot

| Code – FNT/ORG            |  |  |
|---------------------------|--|--|
| Age                       |  |  |
| 5-12 years                |  |  |
| Materials                 |  |  |
| Stainless Steel           |  |  |
| Nylon Steel Cored Rope    |  |  |
| Compact Grade Laminate    |  |  |
| (CGL)                     |  |  |
| Various Plastic Mouldings |  |  |
| Multi-Ply Rubber          |  |  |
|                           |  |  |